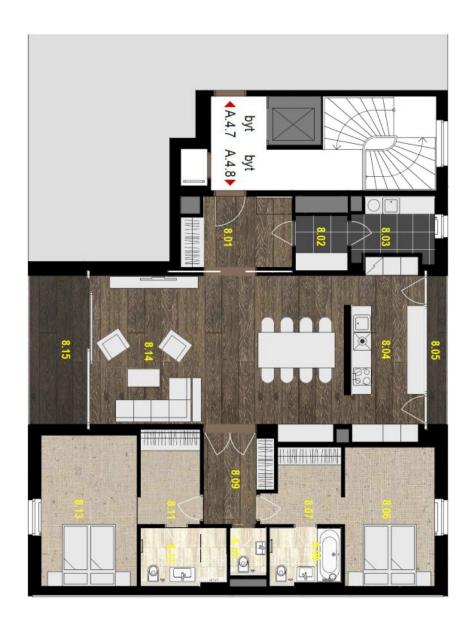

The dominant feature of the apartment is a spacious living room with a kitchen and a south-facing enclosed balcony. The layout also offers 2 bedrooms with en-suite walk-in closets and bathrooms, a separate toilet, a utility room, and a hallway.

The building is situated on a quiet and green part of Prague 9 that has excellent connections to the metro; within walking distance of kindergartens, and primary and high schools.

Total area 151.5 m², loggia 3.4 m² and 9.9 m², cellar 2.7 m²