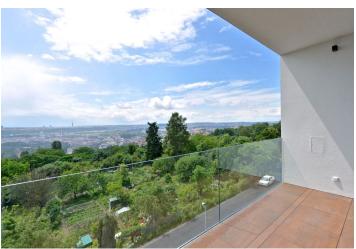

\* Area of the unit according to the Civil Code. The area consists of the sum total area of the entire unit bounded by perimeter walls.

This top quality apartment boasting a spacious enclosed balcony with breathtaking views of the city is located on the 3rd floor of a new building with underground parking. The quiet street is adjacent to a vast forested park, just a few steps from a bus stop with a 3-minute connection to the Prosek and Střížkov metro stations.

The building is situated on a quiet and green part of Prague 9 that has excellent connections to the metro; within walking distance of kindergartens, and primary and high schools.

Total area 151.5 m², loggia 3.4 m² and 9.9 m², cellar 2.7 m²