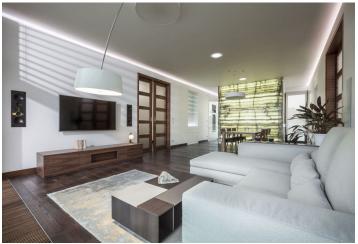

The dominant feature of the apartment is a spacious living room with a kitchen and a south-facing enclosed balcony. The layout also offers 2 bedrooms with en-suite walk-in closets and bathrooms, a separate toilet, a utility room, and a hallway.

Equipment includes a **Kobra smart home system** with individual heating control for each room, cooling in the living room, and simulation of lighting in the owner's absence; **wood floors and stone tiles**, jointless floor and wall tiles and underfloor heating in the bathrooms, **large aluminum-wood windows with frameless glazing, air conditioning**, LED diode lighting, and a Martin Logan audio system in the living room. There is also a fully equipped kitchen with **Miele** appliances, including a **built-in wine fridge**, a safe, electronic card controlled locks, CCTV, intrusion detection, and an optical smoke and heat detector. The purchase price includes all the furniture and and fittings displayed in the photographs, **2 garage parking spaces**, and a **cellar**; the garage level is connected to the residential floors by an elevator.