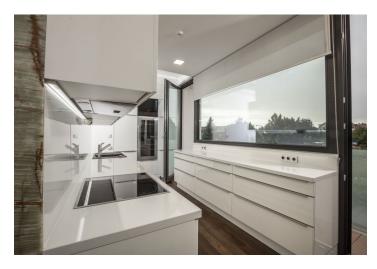

Equipment includes a **Kobra smart home system** with individual heating control for each room, cooling in the living room, and simulation of lighting in the owner's absence; **wood floors and stone tiles**, jointless floor and wall tiles and underfloor heating in the bathrooms, **large aluminum-wood windows with frameless glazing, air conditioning**, LED diode lighting, and a Martin Logan audio system in the living room. There is also a fully equipped kitchen with **Miele** appliances, including a **built-in wine fridge**, a safe, electronic card controlled locks, CCTV, intrusion detection, and an optical smoke and heat detector. The purchase price includes all the furniture and and fittings displayed in the photographs, **2 garage parking spaces**, and a **cellar**; the garage level is connected to the residential floors by an elevator.