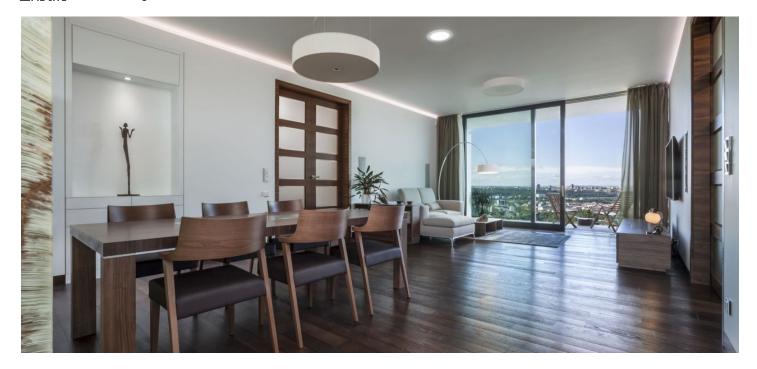

The dominant feature of the apartment is a spacious living room with a kitchen and a south-facing enclosed balcony. The layout also offers 2 bedrooms with en-suite walk-in closets and bathrooms, a separate toilet, a utility room, and a hallway.

Equipment includes a **Kobra smart home system** with individual heating control for each room, cooling in the living room, and simulation of lighting in the owner's absence; **wood floors and stone tiles**, jointless floor and wall tiles and underfloor heating in the bathrooms, **large aluminum-wood windows with frameless glazing, air conditioning**, LED diode lighting, and a Martin Logan audio system in the living room. There is also a fully equipped kitchen with **Miele** appliances, including a **built-in wine fridge**, a safe, electronic card controlled locks, CCTV, intrusion detection, and an optical smoke and heat detector. The purchase price includes all the furniture and and fittings displayed in the photographs, **2 garage parking spaces**, and a **cellar**; the garage level is connected to the residential floors by an elevator.