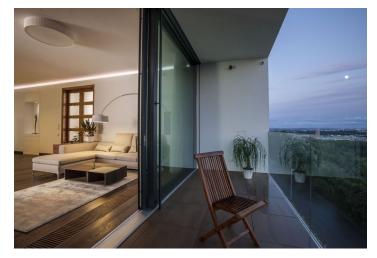

\* Area of the unit according to the Civil Code. The area consists of the sum total area of the entire unit bounded by perimeter walls.

This top quality apartment boasting a spacious enclosed balcony with breathtaking views of the city is located on the 3rd floor of a new building with underground parking. The quiet street is adjacent to a vast forested park, just a few steps from a bus stop with a 3-minute connection to the Prosek and Střížkov metro stations.

The dominant feature of the apartment is a spacious living room with a kitchen and a south-facing enclosed balcony. The layout also offers 2 bedrooms with en-suite walk-in closets and bathrooms, a separate toilet, a utility room, and a hallway.