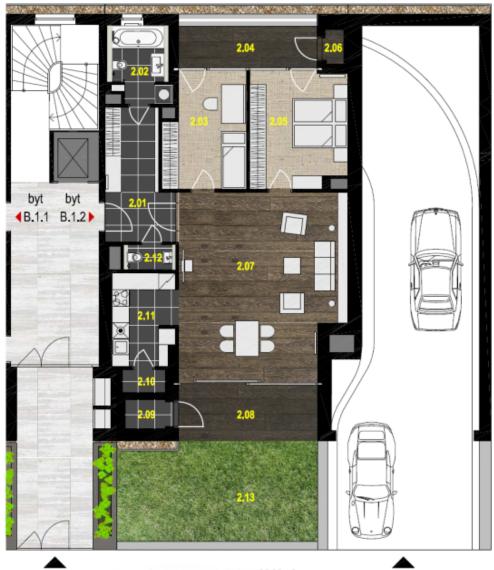

## **Apartment Two-bedroom (3+kk)**

Ask for price

94 m², Prague 9, Střížkov, Nad Kundratkou

| Total area           | 114 m²                                        |
|----------------------|-----------------------------------------------|
| Floor area*          | 94 m²                                         |
| Terrace              | 20 m²                                         |
| Garden               | 45 m²                                         |
| Parking              | 2 garage parking spaces included in the price |
| Garage               | Yes                                           |
| Cellar               | Yes                                           |
| PENB                 | В                                             |
| Reference number 209 |                                               |

The house is situated in a quiet and green part of Prague 9 that has an excellent connection to the metro; within walking distance of kindergartens, primary and high schools.

Interior 93.62 m², balcony and backyard 20.46 m², garden 45 m², cellar 2.7 m  $^{\scriptscriptstyle 2}$ 