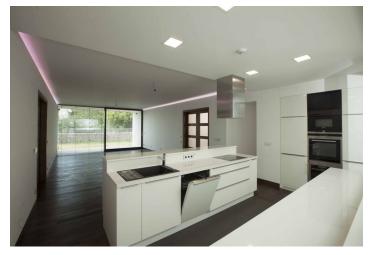

Equipment includes a **Kobra smart home system** with individual control of heating for each room, cooling in the living room and simulation of lighting in the owner's absence; wood floors and stone tiles, jointless floor and wall tiles and underfloor heating in the bathrooms, large wood windows with frameless glazing, **air-conditioning**, LED diode lighting and preparation for audio system in the living room. There is also a fully equipped kitchen with **Siemens** appliances, including a built-in wine fridge, preparation for a safe, electronic card controlled locks, CCTV, intrusion detection, optical smoke and heat detector. The purchase price of each apartment includes **1 garage parking space** and **cellar**; the garage floor is directly connected to the residential floors by an elevator. Possibility to purchase an additional parking space at extra cost.