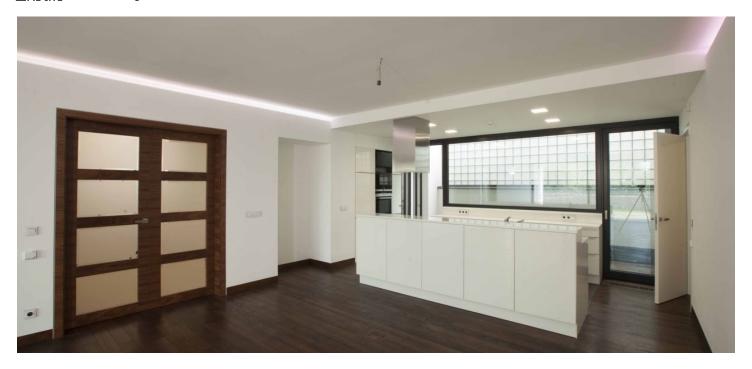

## **Apartment Two-bedroom (3+kk)**

Ask for price

94 m², Prague 9, Střížkov, Nad Kundratkou

| Total area           | 114 m²                                        |
|----------------------|-----------------------------------------------|
| Floor area*          | 94 m²                                         |
| Terrace              | 20 m²                                         |
| Garden               | 45 m²                                         |
| Parking              | 2 garage parking spaces included in the price |
| Garage               | Yes                                           |
| Cellar               | Yes                                           |
| PENB                 | В                                             |
| Reference number 209 |                                               |

Equipment includes a **Kobra smart home system** with individual control of heating for each room, cooling in the living room and simulation of lighting in the owner's absence; wood floors and stone tiles, jointless floor and wall tiles and underfloor heating in the bathrooms, large wood windows with frameless glazing, **air-conditioning**, LED diode lighting and preparation for audio system in the living room. There is also a fully equipped kitchen with **Siemens** appliances, including a built-in wine fridge, preparation for a safe, electronic card controlled locks, CCTV, intrusion detection, optical smoke and heat detector. The purchase price of each apartment includes **1 garage parking space** and **cellar**; the garage floor is directly connected to the residential floors by an elevator. Possibility to purchase an additional parking space at extra cost.