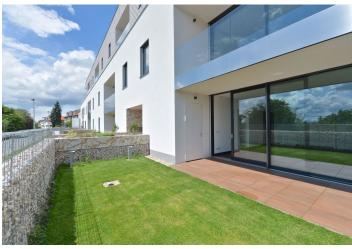

## **Apartment Two-bedroom (3+kk)**

Ask for price

94 m², Prague 9, Střížkov, Nad Kundratkou

| Total area           | 114 m²                                        |
|----------------------|-----------------------------------------------|
| Floor area*          | 94 m²                                         |
| Terrace              | 20 m²                                         |
| Garden               | 45 m²                                         |
| Parking              | 2 garage parking spaces included in the price |
| Garage               | Yes                                           |
| Cellar               | Yes                                           |
| PENB                 | В                                             |
| Reference number 209 |                                               |

\* Area of the unit according to the Civil Code. The area consists of the sum total area of the entire unit bounded by perimeter walls.

Top quality apartment boasting a garden with breathtaking views of the city, located on the ground floor of a new building with underground parking. Quiet street adjacent to a vast forested park, just a few steps from a bus stop with a 3 minute connection to Prosek and Střížkov metro stations.

The house is situated in a quiet and green part of Prague 9 that has an excellent connection to the metro; within walking distance of kindergartens, primary and high schools.

Interior 93.62 m², balcony and backyard 20.46 m², garden 45 m², cellar 2.7 m  $^{\scriptscriptstyle 2}$ 