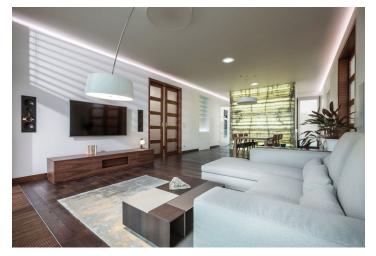

Equipment includes a **Kobra smart home system** with individual control of heating for each room, cooling in the living room and simulation of lighting in the owner's absence; wood floors and stone tiles, jointless floor and wall tiles and underfloor heating in the bathrooms, large aluminum-wood windows with frameless glazing, **air-conditioning**, LED diode lighting and preparation for audio system in the living room. There is also a fully equipped kitchen with Miele appliances, including a built-in wine fridge, preparation for a safe, electronic card controlled locks, CCTV, intrusion detection, optical smoke and heat detector. The purchase price of each apartment includes **1 garage parking space** and **cellar**; the garage floor is directly connected to the residential floors by an elevator.