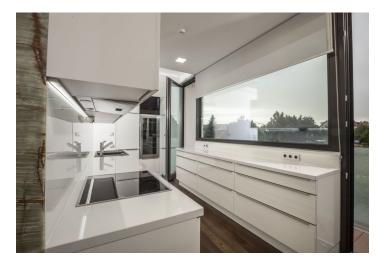

Equipment includes a **Kobra smart home system** with individual control of heating for each room, cooling in the living room and simulation of lighting in the owner's absence; wood floors and stone tiles, jointless floor and wall tiles and underfloor heating in the bathrooms, large aluminum-wood windows with frameless glazing, **air-conditioning**, LED diode lighting and preparation for audio system in the living room. There is also a fully equipped kitchen with Miele appliances, including a built-in wine fridge, preparation for a safe, electronic card controlled locks, CCTV, intrusion detection, optical smoke and heat detector. The purchase price of each apartment includes **1 garage parking space** and **cellar**; the garage floor is directly connected to the residential floors by an elevator.