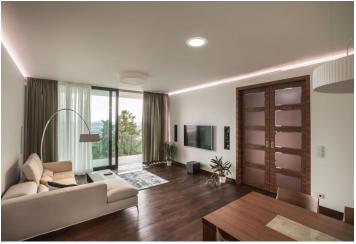

Equipment includes a **Kobra smart home system** with individual control of heating for each room, cooling in the living room and simulation of lighting in the owner's absence; wood floors and stone tiles, jointless floor and wall tiles and underfloor heating in the bathrooms, large aluminum-wood windows with frameless glazing, **air-conditioning**, LED diode lighting and preparation for audio system in the living room. There is also a fully equipped kitchen with Miele appliances, including a built-in wine fridge, preparation for a safe, electronic card controlled locks, CCTV, intrusion detection, optical smoke and heat detector. The purchase price of each apartment includes **1 garage parking space** and **cellar**; the garage floor is directly connected to the residential floors by an elevator.