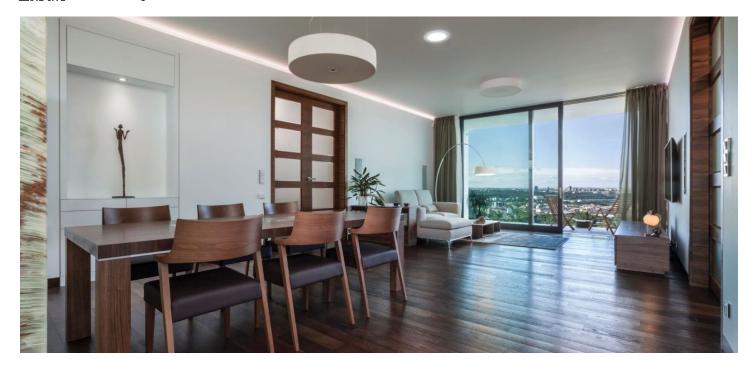

\* Area of the unit according to the Civil Code. The area consists of the sum total area of the entire unit bounded by perimeter walls.

Top quality apartment boasting a spacious enclosed balcony with breathtaking views of the city, located on the 3rd floor of a new building with underground parking. Quiet street adjacent to a vast forested park, just a few steps from a bus stop with a 3 minute connection to Prosek and Střížkov metro stations.

Equipment includes a **Kobra smart home system** with individual control of heating for each room, cooling in the living room and simulation of lighting in the owner's absence; wood floors and stone tiles, jointless floor and wall tiles and underfloor heating in the bathrooms, large aluminum-wood windows with frameless glazing, **air-conditioning**, LED diode lighting and preparation for audio system in the living room. There is also a fully equipped kitchen with Miele appliances, including a built-in wine fridge, preparation for a safe, electronic card controlled locks, CCTV, intrusion detection, optical smoke and heat detector. The purchase price of each apartment includes **1 garage parking space** and **cellar**; the garage floor is directly connected to the residential floors by an elevator.

The house is situated in a quiet and green part of Prague 9 that has an excellent connection to the metro; within walking distance of kindergartens, primary and high schools.

Interior 178.37 m<sup>2</sup>, enclosed balcony 16.68 m<sup>2</sup>, cellar 2.63 m<sup>2</sup>.