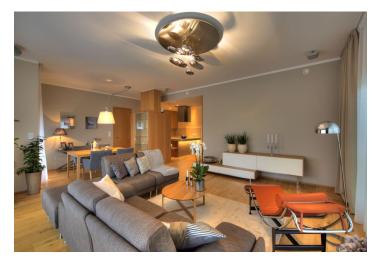

The bright interior features a large entry hall with lots of built-in wardrobes and storage, a comfortable living room with dining area and a fully fitted gourmet kitchen, master bedroom with an en-suite bathroom (bathtub, bidet, toilet) and a walk-in closet, two more bedrooms, shower bathroom (bidet, toilet), utility room, and a guest toilet. All main rooms have access to the terrace.

Stylish design, top quality materials, custom made equipment, wooden floors, security entry door, audio system throughout, electrically controlled outdoor blinds, floor heating, cooling, washer, dryer, TV, UPC cable, video entry phone, irrigation system, camera system, cellar. One garage parking space in the on-site underground garage included. Common building charges and deposit for utilities are billed separately.