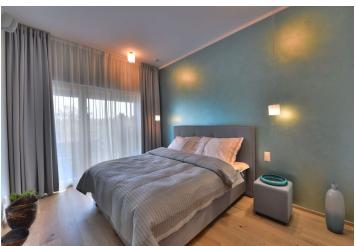

The bright interior features a large entry hall with lots of built-in wardrobes and storage, a comfortable living room with dining area and a fully fitted gourmet kitchen, master bedroom with an en-suite bathroom (bathtub, bidet, toilet) and a walk-in closet, two more bedrooms, shower bathroom (bidet, toilet), utility room, and a guest toilet. All main rooms have access to the terrace.

Stylish design, top quality materials, custom made equipment, wooden floors, security entry door, audio system throughout, electrically controlled outdoor blinds, floor heating, cooling, washer, dryer, TV, UPC cable, video entry phone, irrigation system, camera system, cellar. One garage parking space in the on-site underground garage included. Common building charges and deposit for utilities are billed separately.