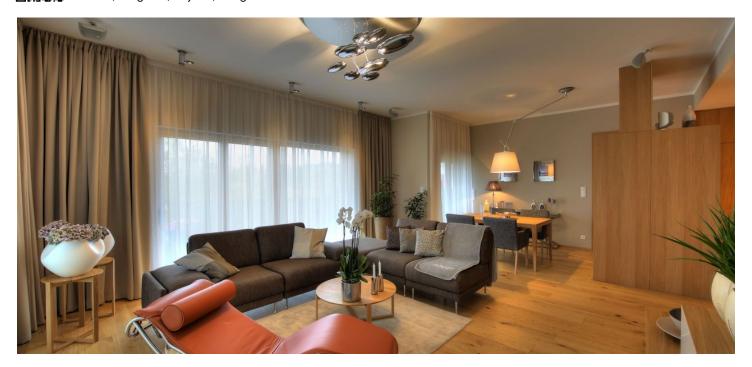

The bright interior features a large entry hall with lots of built-in wardrobes and storage, a comfortable living room with dining area and a fully fitted gourmet kitchen, master bedroom with an en-suite bathroom (bathtub, bidet, toilet) and a walk-in closet, two more bedrooms, shower bathroom (bidet, toilet), utility room, and a guest toilet. All main rooms have access to the terrace.

Stylish design, top quality materials, custom made equipment, wooden floors, security entry door, audio system throughout, electrically controlled outdoor blinds, floor heating, cooling, washer, dryer, TV, UPC cable, video entry phone, irrigation system, camera system, cellar. One garage parking space in the on-site underground garage included. Common building charges and deposit for utilities are billed separately.