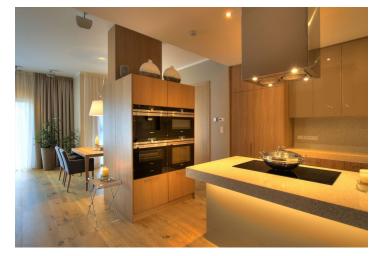

The bright interior features a large entry hall with lots of built-in wardrobes and storage, a comfortable living room with dining area and a fully fitted gourmet kitchen, master bedroom with an en-suite bathroom (bathtub, bidet, toilet) and a walk-in closet, two more bedrooms, shower bathroom (bidet, toilet), utility room, and a guest toilet. All main rooms have access to the terrace.

Stylish design, top quality materials, custom made equipment, wooden floors, security entry door, audio system throughout, electrically controlled outdoor blinds, floor heating, cooling, washer, dryer, TV, UPC cable, video entry phone, irrigation system, camera system, cellar. One garage parking space in the on-site underground garage included. Common building charges and deposit for utilities are billed separately.