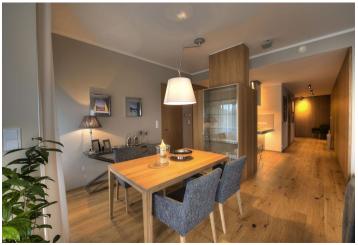

\* Area of the unit according to the Civil Code. The area consists of the sum total area of the entire unit bounded by perimeter walls.

Boasting a 250 m² garden, terraces (total of 80 m²), an attractive design and high quality finishes, this brand new, top standard furnished 3-bedroom 2-bathroom flat offers beautiful views of Prague Castle, Petřín Hill and the surrounding neighborhood. Situated in a new exclusive residence in the prestigious Hanspaulka neighborhood that features an abundance of greenery. Quiet location with easy access to amenities and the city center; conveniently close to the airport and international schools.

The bright interior features a large entry hall with lots of built-in wardrobes and storage, a comfortable living room with dining area and a fully fitted gourmet kitchen, master bedroom with an en-suite bathroom (bathtub, bidet, toilet) and a walk-in closet, two more bedrooms, shower bathroom (bidet, toilet), utility room, and a guest toilet. All main rooms have access to the terrace.

Stylish design, top quality materials, custom made equipment, wooden floors, security entry door, audio system throughout, electrically controlled outdoor blinds, floor heating, cooling, washer, dryer, TV, UPC cable, video entry phone, irrigation system, camera system, cellar. One garage parking space in the on-site underground garage included. Common building charges and deposit for utilities are billed separately.