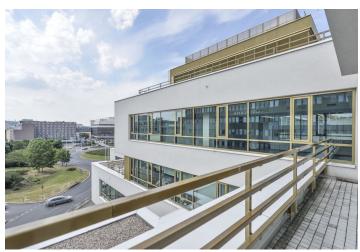

#### Location:

The building is located in Prague 4 between the streets of Na Pankráci, Štětkova and Na Bitevní pláni, within walking distance of the Vyšehrad metro station (line C), tram and bus stops. The project offers many advantages of a modern commercial property including its ideal location – close to the city center, boasting lovely views of the Prague panorama including Vyšehrad and Prague Castle. There are many restaurants, hotels, shops and other services nearby.

#### **Features and Services:**

Possibility of logo placement (visible from the Prague highway) Terraces with views Central reception 24/7 access CCTV Over 80% of office space has direct daylight Openable windows Heating and cooling ceilings Raised floors Underground garage and outdoor parking Showers in underground garage (lockable cabinets, possibility of bicycle storage)