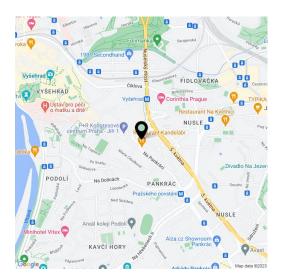

#### Location:

The building is located in Prague 4 between the streets of Na Pankráci, Štětkova and Na Bitevní pláni, within walking distance of the Vyšehrad metro station (line C), tram and bus stops. The project offers many advantages of a modern commercial property including its ideal location – close to the city center, boasting lovely views of the Prague panorama including Vyšehrad and Prague Castle. There are many restaurants, hotels, shops and other services nearby.