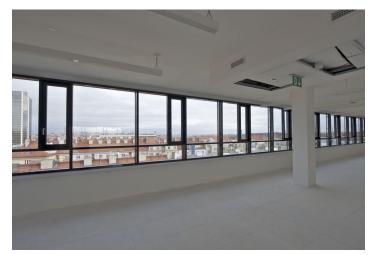

Office space for lease on the 4th floor. The building received the highest LEED Platinum certification in 2012, which only a few buildings in the Czech Republic have gained. The building has a very contemporary character in terms of disposition. The supporting reinforced monolithic concrete structure consists of irregularly spaced prisms with belt windows and a system of roof terraces. All non-bearing structures and MEP installation were removed and replaced by new systems which meet the requirements of modern office buildings today.

#### Location:

The building is located in Prague 4 between the streets of Na Pankráci, Štětkova and Na Bitevní pláni, within walking distance of the Vyšehrad metro station (line C), tram and bus stops. The project offers many advantages of a modern commercial property including its ideal location – close to the city center, boasting lovely views of the Prague panorama including Vyšehrad and Prague Castle. There are many restaurants, hotels, shops and other services nearby.