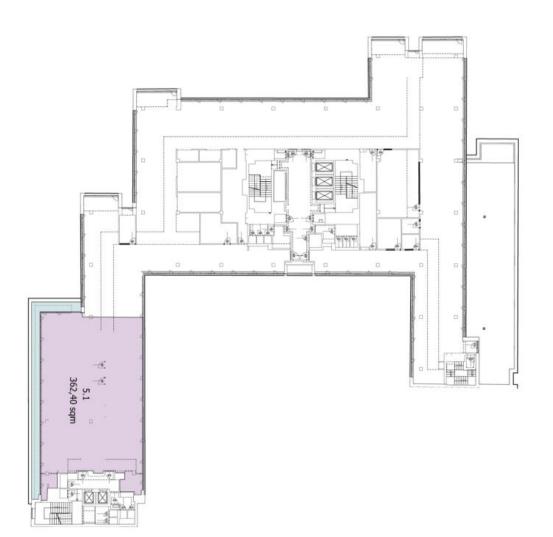

### svobodaGwilliams

Office space

Prague 4, Nusle, Štětkova

| Service price    | 185 CZK monthly per m² |
|------------------|------------------------|
| Available area   | 531 m²                 |
| Cellar           | -                      |
| Terrace          | 39 m²                  |
| Parking          | EUR 130 / ps / month   |
| PENB             | G                      |
| Reference number | 21251                  |

Office space for lease on the 4th floor. The building received the highest LEED Platinum certification in 2012, which only a few buildings in the Czech Republic have gained. The building has a very contemporary character in terms of disposition. The supporting reinforced monolithic concrete structure consists of irregularly spaced prisms with belt windows and a system of roof terraces. All non-bearing structures and MEP installation were removed and replaced by new systems which meet the requirements of modern office buildings today.