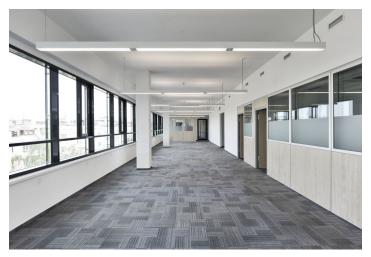

Office space for lease on the 4th floor. The building received the highest LEED Platinum certification in 2012, which only a few buildings in the Czech Republic have gained. The building has a very contemporary character in terms of disposition. The supporting reinforced monolithic concrete structure consists of irregularly spaced prisms with belt windows and a system of roof terraces. All non-bearing structures and MEP installation were removed and replaced by new systems which meet the requirements of modern office buildings today.

#### **Features and Services:**

Possibility of logo placement (visible from the Prague highway) Terraces with views Central reception 24/7 access CCTV Over 80% of office space has direct daylight Openable windows Heating and cooling ceilings Raised floors Underground garage and outdoor parking Showers in underground garage (lockable cabinets, possibility of bicycle storage)