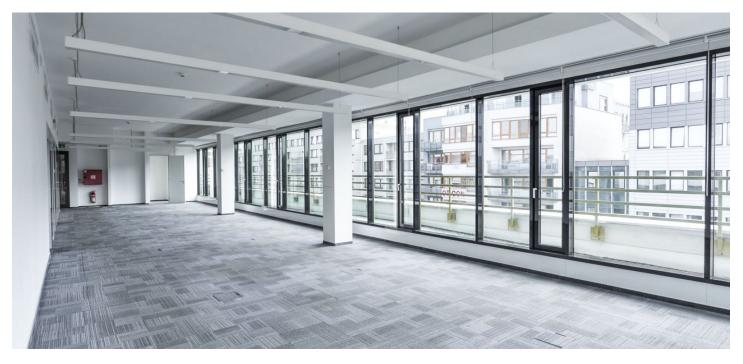

Office space for lease on the 4th floor. The building received the highest LEED Platinum certification in 2012, which only a few buildings in the Czech Republic have gained. The building has a very contemporary character in terms of disposition. The supporting reinforced monolithic concrete structure consists of irregularly spaced prisms with belt windows and a system of roof terraces. All non-bearing structures and MEP installation were removed and replaced by new systems which meet the requirements of modern office buildings today.

#### **Features and Services:**

Possibility of logo placement (visible from the Prague highway) Terraces with views Central reception 24/7 access CCTV Over 80% of office space has direct daylight Openable windows Heating and cooling ceilings Raised floors Underground garage and outdoor parking Showers in underground garage (lockable cabinets, possibility of bicycle storage)