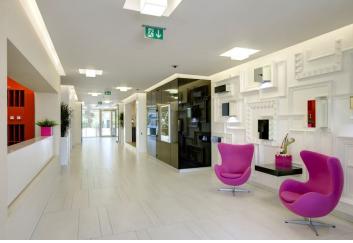

Office space for lease on the 4th floor. The building received the highest LEED Platinum certification in 2012, which only a few buildings in the Czech Republic have gained. The building has a very contemporary character in terms of disposition. The supporting reinforced monolithic concrete structure consists of irregularly spaced prisms with belt windows and a system of roof terraces. All non-bearing structures and MEP installation were removed and replaced by new systems which meet the requirements of modern office buildings today.

#### **Features and Services:**

Possibility of logo placement (visible from the Prague highway) Terraces with views Central reception 24/7 access CCTV Over 80% of office space has direct daylight Openable windows Heating and cooling ceilings Raised floors Underground garage and outdoor parking Showers in underground garage (lockable cabinets, possibility of bicycle storage)