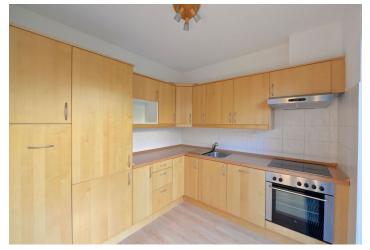

The ground floor includes a fully fitted open kitchen and living room with dining area, both with French windows leading to the terrace and garden. There is an entry hall, guest toilet and garage access. The upper floor offers two bedrooms, bathroom with tub, bidet and toilet, and utility area.

Laminated floors, tiles, large French windows, storage, floor heating in the bathroom, blinds, dishwasher, automatic garage door. Single garage plus one parking space in front of the house included. Utilities around CZK 4500 per month. Available from 1st of July 2020.