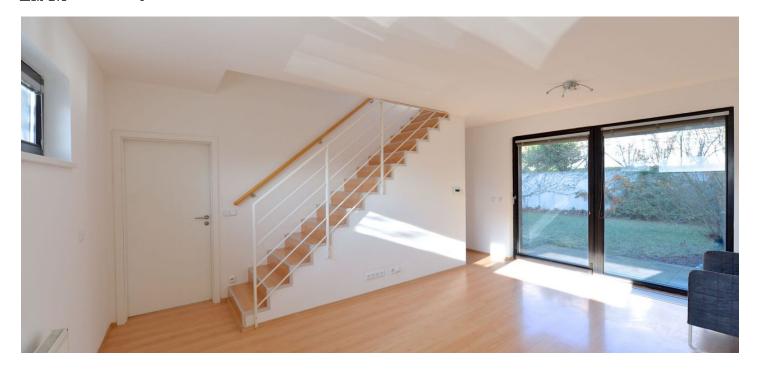

The ground floor includes a fully fitted open kitchen and living room with dining area, both with French windows leading to the terrace and garden. There is an entry hall, guest toilet and garage access. The upper floor offers two bedrooms, bathroom with tub, bidet and toilet, and utility area.

Laminated floors, tiles, large French windows, storage, floor heating in the bathroom, blinds, dishwasher, automatic garage door. Single garage plus one parking space in front of the house included. Utilities around CZK 4500 per month. Available from 1st of July 2020.