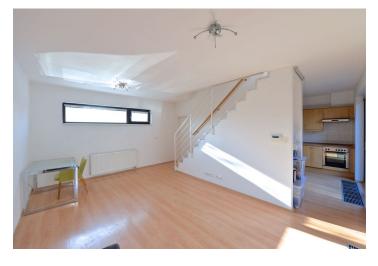

The ground floor includes a fully fitted open kitchen and living room with dining area, both with French windows leading to the terrace and garden. There is an entry hall, guest toilet and garage access. The upper floor offers two bedrooms, bathroom with tub, bidet and toilet, and utility area.

Laminated floors, tiles, large French windows, storage, floor heating in the bathroom, blinds, dishwasher, automatic garage door. Single garage plus one parking space in front of the house included. Utilities around CZK 4500 per month. Available from 1st of July 2020.