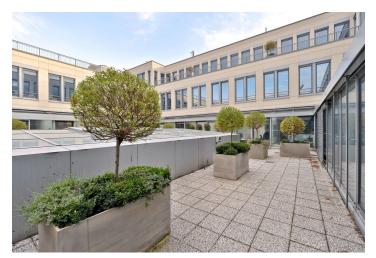

Office space of a prestigious administrative building at náměstí Republiky. The location benefits from its central position with direct connection to all relevant local and long-distance kinds of transportation.

#### **Features and Services:**

Amenities include a fully built up area (excluding furniture) laid out according to the tenant's wishes, including sophisticated air-conditioning system, openable windows, quality carpets, kitchen, outdoor blinds with individual control, modern telecommunications and data infrastructure and modern access control system. The office part of the building is securely separated from the retail section, however, while maintaining a controlled connection of the two units, the tenants can comfortably enjoy all the benefits of the shopping mall including restaurants, cafes and bars, shops, dry cleaners', hairdresser's, banks and other services without leaving the building. Comfortable entrance and exit to parking is located via a ramp on Revoluční street and Na Poříčí street.