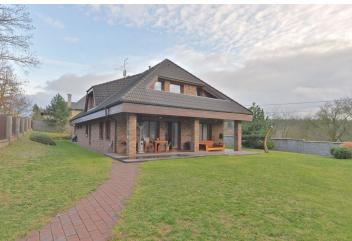

Benefiting from a tranquil natural location and close vicinity of the local forest, this is a high quality 4-bedroom 2-bathroom free standing house with a large landscaped garden. Situated in the village of Zvole, a 30 minute drive from the center of Prague (or bus connection to Kačerov metro station, line C). Basic amenities in the area (kindergarten and elementary school, post office, health center, grocery store), bike routes, more services in the nearby village of Dolní Břežany incl. the new Laser Center and the Da Vinci Grammar School, Primary School and Kindergarten.

High standard materials and finishes, quality laminated and stone floors, Miele kitchen appliances, TV, private well with a very good quality water. Can be furnished or unfurnished. Double garage with automatic gate and parking on the plot. Utilities around CZK 8000 per month.