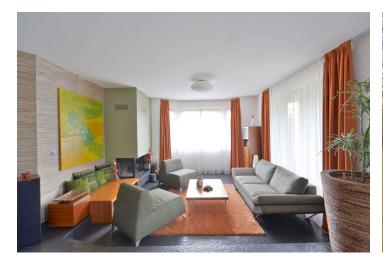

The ground floor offers a generous open living room with a fireplace, dining area, a fully fitted kitchen, study area and terrace / garden access, utility room, guest toilet, entry hall and garage access. The ground floor includes one more room suitable for installation of a sauna. The upper level features master bedroom with an en-suite bathroom (tub, walk-in shower, double sink, toilet), two children's bedrooms, family bathroom (tub, double sink, toilet), an open study, a large walk-in closet, and two terraces.

High standard materials and finishes, quality laminated and stone floors, Miele kitchen appliances, TV, private well with a very good quality water. Can be furnished or unfurnished. Double garage with automatic gate and parking on the plot. Utilities around CZK 8000 per month.