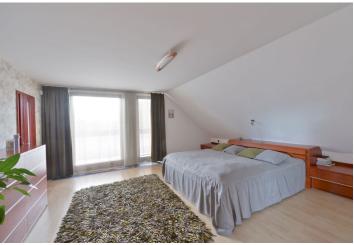

The ground floor offers a generous open living room with a fireplace, dining area, a fully fitted kitchen, study area and terrace / garden access, utility room, guest toilet, entry hall and garage access. The ground floor includes one more room suitable for installation of a sauna. The upper level features master bedroom with an en-suite bathroom (tub, walk-in shower, double sink, toilet), two children's bedrooms, family bathroom (tub, double sink, toilet), an open study, a large walk-in closet, and two terraces.

High standard materials and finishes, quality laminated and stone floors, Miele kitchen appliances, TV, private well with a very good quality water. Can be furnished or unfurnished. Double garage with automatic gate and parking on the plot. Utilities around CZK 8000 per month.