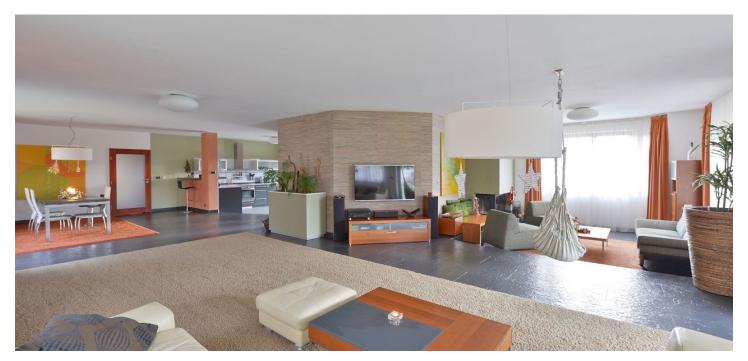

The ground floor offers a generous open living room with a fireplace, dining area, a fully fitted kitchen, study area and terrace / garden access, utility room, guest toilet, entry hall and garage access. The ground floor includes one more room suitable for installation of a sauna. The upper level features master bedroom with an en-suite bathroom (tub, walk-in shower, double sink, toilet), two children's bedrooms, family bathroom (tub, double sink, toilet), an open study, a large walk-in closet, and two terraces.

High standard materials and finishes, quality laminated and stone floors, Miele kitchen appliances, TV, private well with a very good quality water. Can be furnished or unfurnished. Double garage with automatic gate and parking on the plot. Utilities around CZK 8000 per month.