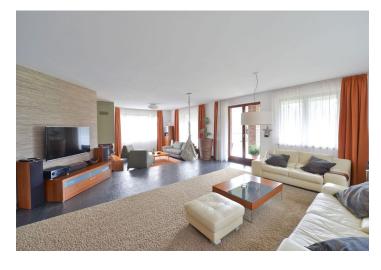

The ground floor offers a generous open living room with a fireplace, dining area, a fully fitted kitchen, study area and terrace / garden access, utility room, guest toilet, entry hall and garage access. The ground floor includes one more room suitable for installation of a sauna. The upper level features master bedroom with an en-suite bathroom (tub, walk-in shower, double sink, toilet), two children's bedrooms, family bathroom (tub, double sink, toilet), an open study, a large walk-in closet, and two terraces.

High standard materials and finishes, quality laminated and stone floors, Miele kitchen appliances, TV, private well with a very good quality water. Can be furnished or unfurnished. Double garage with automatic gate and parking on the plot. Utilities around CZK 8000 per month.