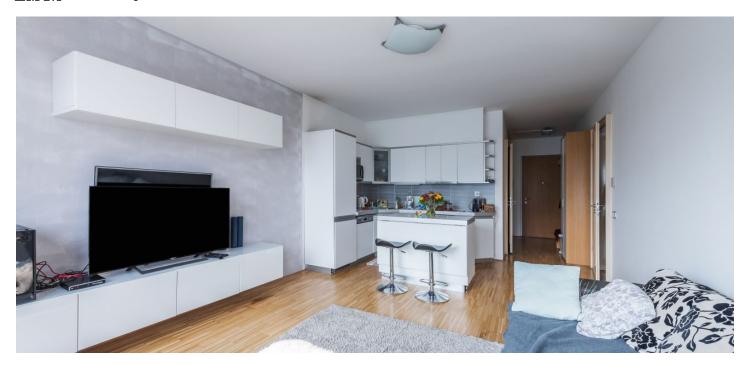

The interior includes a living room with a fully fitted open plan kitchen and a dining area, one bedroom with built-in wardrobes and a bathroom (bathtub, toilet), a walk-in closet / storage room, an additional guest toilet, and an open entrance hall. The terrace is accessible from both main rooms.

River views, hardwood floors and tiles, security entry door, central heating, washing machine, dryer, dishwasher, microwave oven, TV, satellite connection, terrace furniture. Building amenities include an inner patio with a Japanese style garden, on-site property management and maintenance, and secure underground parking. One garage parking space is included. Deposit for service charges, heating, water and electricity: CZK 4500/month/2 persons. Available from September 2019.