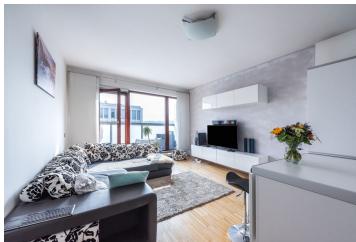

The interior includes a living room with a fully fitted open plan kitchen and a dining area, one bedroom with built-in wardrobes and a bathroom (bathtub, toilet), a walk-in closet / storage room, an additional guest toilet, and an open entrance hall. The terrace is accessible from both main rooms.

River views, hardwood floors and tiles, security entry door, central heating, washing machine, dryer, dishwasher, microwave oven, TV, satellite connection, terrace furniture. Building amenities include an inner patio with a Japanese style garden, on-site property management and maintenance, and secure underground parking. One garage parking space is included. Deposit for service charges, heating, water and electricity: CZK 4500/month/2 persons. Available from September 2019.