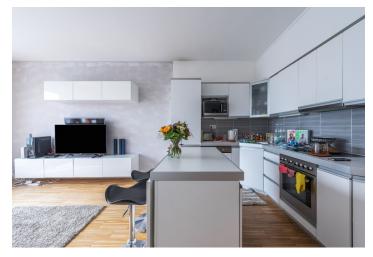

The interior includes a living room with a fully fitted open plan kitchen and a dining area, one bedroom with built-in wardrobes and a bathroom (bathtub, toilet), a walk-in closet / storage room, an additional guest toilet, and an open entrance hall. The terrace is accessible from both main rooms.

River views, hardwood floors and tiles, security entry door, central heating, washing machine, dryer, dishwasher, microwave oven, TV, satellite connection, terrace furniture. Building amenities include an inner patio with a Japanese style garden, on-site property management and maintenance, and secure underground parking. One garage parking space is included. Deposit for service charges, heating, water and electricity: CZK 4500/month/2 persons. Available from September 2019.