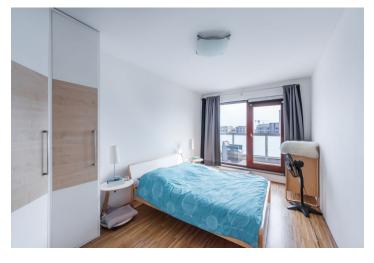

The interior includes a living room with a fully fitted open plan kitchen and a dining area, one bedroom with built-in wardrobes and a bathroom (bathtub, toilet), a walk-in closet / storage room, an additional guest toilet, and an open entrance hall. The terrace is accessible from both main rooms.

River views, hardwood floors and tiles, security entry door, central heating, washing machine, dryer, dishwasher, microwave oven, TV, satellite connection, terrace furniture. Building amenities include an inner patio with a Japanese style garden, on-site property management and maintenance, and secure underground parking. One garage parking space is included. Deposit for service charges, heating, water and electricity: CZK 4500/month/2 persons. Available from September 2019.