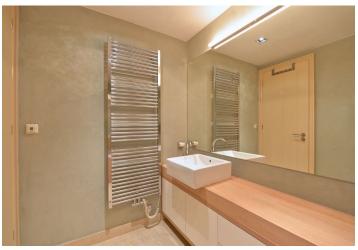

The interior includes a living room with a fully fitted open plan kitchen and a dining area, one bedroom with built-in wardrobes and a bathroom (bathtub, toilet), a walk-in closet / storage room, an additional guest toilet, and an open entrance hall. The terrace is accessible from both main rooms.