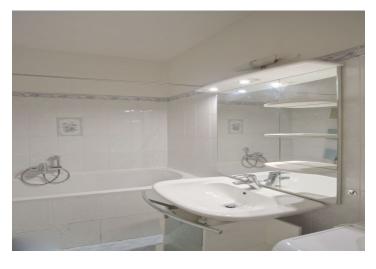

The interior includes a living room with a fully fitted open kitchen and dining area, two bedrooms - one with a French window facing the courtyard terrace, bathroom with bathtub, bidet and toilet, and entry hall.