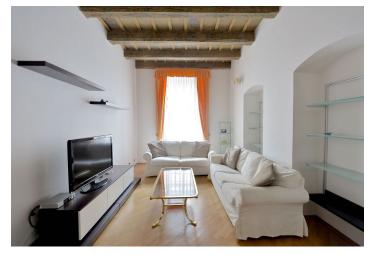

The interior includes a living room with a fully fitted open kitchen and dining area, two bedrooms - one with a French window facing the courtyard terrace, bathroom with bathtub, bidet and toilet, and entry hall.

Preserved original details, wooden paintings, vaulted and stucco ceilings, large windows, solid wood parquet floors, security entry door, washing machine, dishwasher, video entry phone. Common building charges CZK 1000 per month. Utilities are billed separately. Available from November 2017, can be earlier on demand.