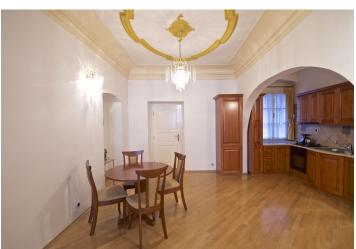

\* Area of the unit according to the Civil Code. The area consists of the sum total area of the entire unit bounded by perimeter walls.

Boasting historic painted wooden ceilings, is this renovated furnished 2bedroom flat on the first floor of a listed building - also renvoated - with courtyard terraces and no lift. Ideal location near the US and German embassies, on a picturesque Malá Strana cobblestone street. The Prague Castle complex is only a few blocks up the hill, and Malostranské Square (tram stop) is a few blocks down. The Charles Bridge and Malostranská metro station are also quite near.

The interior includes a living room with a fully fitted open kitchen and dining area, two bedrooms - one with a French window facing the courtyard terrace, bathroom with bathtub, bidet and toilet, and entry hall.

Preserved original details, wooden paintings, vaulted and stucco ceilings, large windows, solid wood parquet floors, security entry door, washing machine, dishwasher, video entry phone. Common building charges CZK 1000 per month. Utilities are billed separately. Available from November 2017, can be earlier on demand.