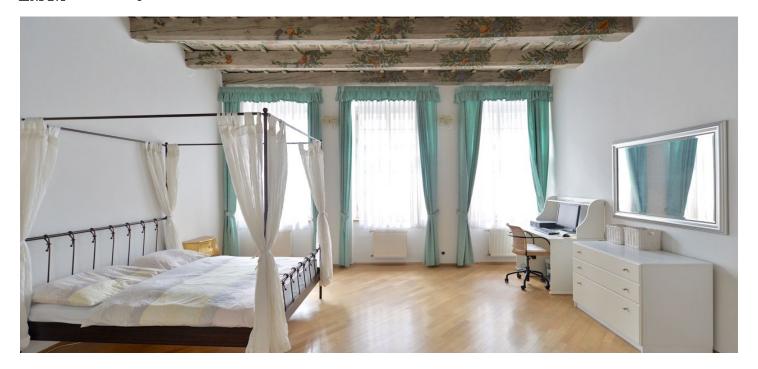

\* Area of the unit according to the Civil Code. The area consists of the sum total area of the entire unit bounded by perimeter walls.

Boasting historic painted wooden ceilings, is this renovated furnished 2bedroom flat on the first floor of a listed building - also renvoated - with courtyard terraces and no lift. Ideal location near the US and German embassies, on a picturesque Malá Strana cobblestone street. The Prague Castle complex is only a few blocks up the hill, and Malostranské Square (tram stop) is a few blocks down. The Charles Bridge and Malostranská metro station are also quite near.

The interior includes a living room with a fully fitted open kitchen and dining area, two bedrooms - one with a French window facing the courtyard terrace, bathroom with bathtub, bidet and toilet, and entry hall.

Preserved original details, wooden paintings, vaulted and stucco ceilings, large windows, solid wood parquet floors, security entry door, washing machine, dishwasher, video entry phone. Common building charges CZK 1000 per month. Utilities are billed separately. Available from November 2017, can be earlier on demand.