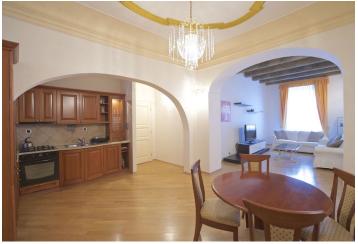

The interior includes a living room with a fully fitted open kitchen and dining area, two bedrooms - one with a French window facing the courtyard terrace, bathroom with bathtub, bidet and toilet, and entry hall.

Preserved original details, wooden paintings, vaulted and stucco ceilings, large windows, solid wood parquet floors, security entry door, washing machine, dishwasher, video entry phone. Common building charges CZK 1000 per month. Utilities are billed separately. Available from November 2017, can be earlier on demand.