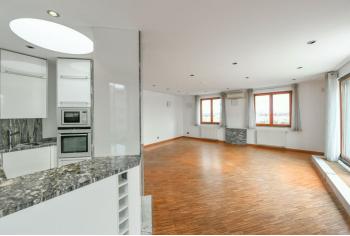

The bright interior includes a comfortable corner living room with a dining area, a fully fitted open plan kitchen, and access to the **terrace**, a bedroom partly separated by glass partitions, a shower bathroom with a bidet and a toilet, an additional guest toilet, and an entrance hall with built-in storage.

High standard equipment and finishes, **hardwood** floors, **granite** floors, tiles, and kitchen worktop, security entry door, built-in wardrobes and storage, automatic exterior blinds, recessed lighting, light tunnels, central heating, dishwasher, microwave oven, video entry phone, alarm. A large **garage parking** space is included.