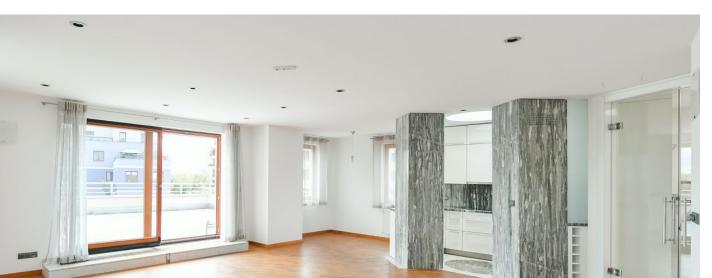

The bright interior includes a comfortable corner living room with a dining area, a fully fitted open plan kitchen, and access to the **terrace**, a bedroom partly separated by glass partitions, a shower bathroom with a bidet and a toilet, an additional guest toilet, and an entrance hall with built-in storage.

High standard equipment and finishes, **hardwood** floors, **granite** floors, tiles, and kitchen worktop, security entry door, built-in wardrobes and storage, automatic exterior blinds, recessed lighting, light tunnels, central heating, dishwasher, microwave oven, video entry phone, alarm. A large **garage parking** space is included.