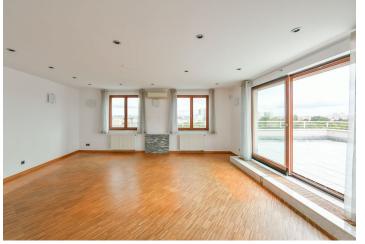

The bright interior includes a comfortable corner living room with a dining area, a fully fitted open plan kitchen, and access to the **terrace**, a bedroom partly separated by glass partitions, a shower bathroom with a bidet and a toilet, an additional guest toilet, and an entrance hall with built-in storage.

High standard equipment and finishes, **hardwood** floors, **granite** floors, tiles, and kitchen worktop, security entry door, built-in wardrobes and storage, automatic exterior blinds, recessed lighting, light tunnels, central heating, dishwasher, microwave oven, video entry phone, alarm. A large **garage parking** space is included.