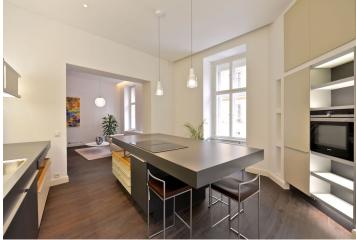

The interior consists of a living room, kitchen with access to the southoriented garden, bedroom with en-suite bathroom, separate toilet, and a hall. The apartments will be offered in a state of **white walls**. Standards will include **replicas of the original casement windows** in the street facade and new wooden windows in the yard facade, security and fire replicas of the original entrance doors, suspended plasterboard ceilings without lighting fixtures, new plasters including basic white painting. In the courtyard and in the basement of the building will be placed an **automatic parking system for 13 cars, including MPVs and SUVs**; there will also be **cellars** in the common premises of the house.