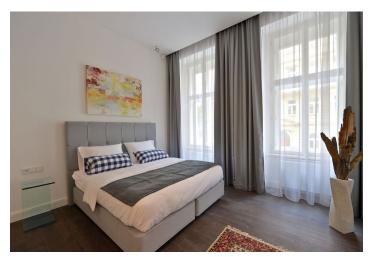

The interior consists of a living room, kitchen with access to the southoriented garden, bedroom with en-suite bathroom, separate toilet, and a hall. The apartments will be offered in a state of **white walls**. Standards will include **replicas of the original casement windows** in the street facade and new wooden windows in the yard facade, security and fire replicas of the original entrance doors, suspended plasterboard ceilings without lighting fixtures, new plasters including basic white painting. In the courtyard and in the basement of the building will be placed an **automatic parking system for 13 cars, including MPVs and SUVs**; there will also be **cellars** in the common premises of the house.