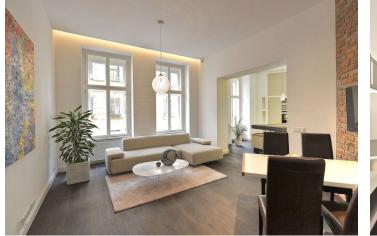

The interior consists of a living room, kitchen with access to the southoriented garden, bedroom with en-suite bathroom, separate toilet, and a hall. The apartments will be offered in a state of **white walls**. Standards will include **replicas of the original casement windows** in the street facade and new wooden windows in the yard facade, security and fire replicas of the original entrance doors, suspended plasterboard ceilings without lighting fixtures, new plasters including basic white painting. In the courtyard and in the basement of the building will be placed an **automatic parking system for 13 cars, including MPVs and SUVs**; there will also be **cellars** in the common premises of the house.