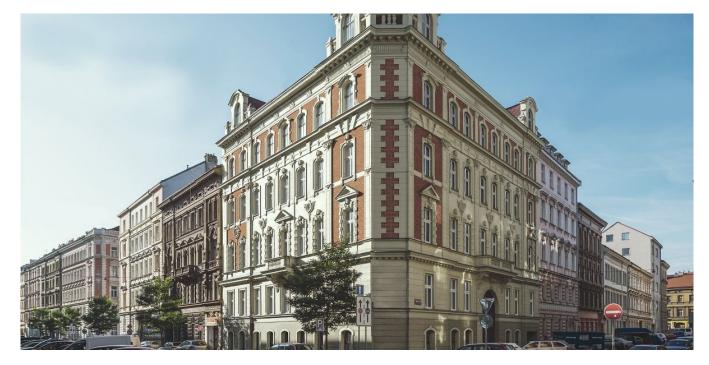

\* Area of the unit according to the Civil Code. The area consists of the sum total area of the entire unit bounded by perimeter walls.

One-bedroom apartment with terrace on the first floor of a Neo-Baroque palace at a prestigious address in Prague. Malátova 7 is a first class urban housing project set in a classical apartment building after complete reconstruction, situated on the border of Smíchov and Malá Strana, just a few steps from the zahrada Kinských garden and Janáčkovo nábřeží waterfront. The corner structure with its distinctive Neo-Baroque façade and an impressive lobby offers a total of 15 apartments, including three newly built penthouses. The building is complete with a lift, attractive common areas and an automatic parking system. Residential units are characterized by a sophisticated combination of modern design with original features and high standard of technology. Completion is scheduled for Q4 2017.

Project Malátova 7 offers the opportunity to live in a **traditional residential area** on the border of Smíchov and Malá Strana, only steps from Janáčkovo nábřeží waterfront and Petřínské sady park. New residents will benefit from the proximity of Kampa, Petřín, the National Theater, and the Anděl shopping, entertainment and business center. The neighborhood is characterized by a **large selection of services** and offers rich possibilities for social and sports activities. **Excellent accessibility** by car (connection to the Prague ring road) and public transport (two minutes' walk from Arbesovo náměstí tram stop).