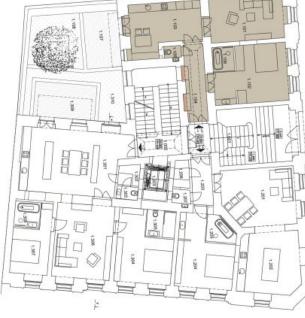

The interior consists of a living room, kitchen with access to the southoriented garden, bedroom with en-suite bathroom, separate toilet, and a hall. The apartments will be offered in a state of **white walls**. Standards will include **replicas of the original casement windows** in the street facade and new wooden windows in the yard facade, security and fire replicas of the original entrance doors, suspended plasterboard ceilings without lighting fixtures, new plasters including basic white painting. In the courtyard and in the basement of the building will be placed an **automatic parking system for 13 cars, including MPVs and SUVs**; there will also be **cellars** in the common premises of the house.