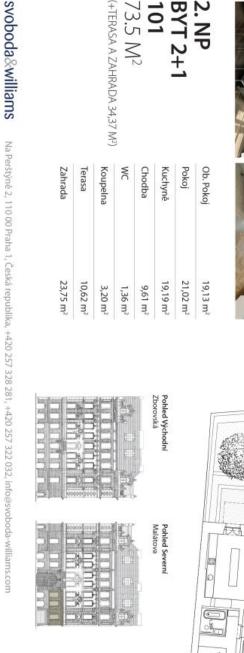

### Apartment One-bedroom (2+1)

89 m², Prague 5, Smíchov, Malátova

| Total area       | 100 m²                       |
|------------------|------------------------------|
| Floor area*      | 89 m²                        |
| Terrace          | 11 m²                        |
| Garden           | 16 m²                        |
| Parking          | Parking space at extra cost. |
| Garage           | Yes                          |
| Cellar           | Yes                          |
| PENB             | G                            |
| Reference number | 22056                        |

The purchase price is subject to the property transfer tax. Interior of 73.51 m<sup>2</sup>, terrace 10.53 m<sup>2</sup>, garden 15.92 m<sup>2</sup>, cellar. For more information, please visit the website of the project Malátova 7.