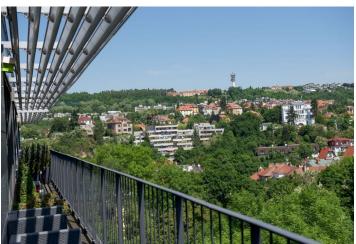

\* Area of the unit according to the Civil Code. The area consists of the sum total area of the entire unit bounded by perimeter walls.

Boasting a sleek, designer interior, terrace, balcony and unspoiled panoramic views of an adjacent park is this sunny apartment on the top 5<sup>th</sup> floor of a new residential building with secured entrance, elevator and underground parking. The building is situated on a quiet street bordering the Kavalírka Park, just a 3-minute walk from a tram stop with a fast, direct connection to Anděl and the center.

The layout of the upper, entrance level offers a spacious open-plan living room with dining area, kitchen and a **large tunnel skylight**, bedroom with private walk-in closet and bathroom, separate toilet, pantry, and an entrance hall. Both rooms have access to the terrace that runs along the entire length of the apartment. The lower level consists of a bedroom with private bathroom and balcony.