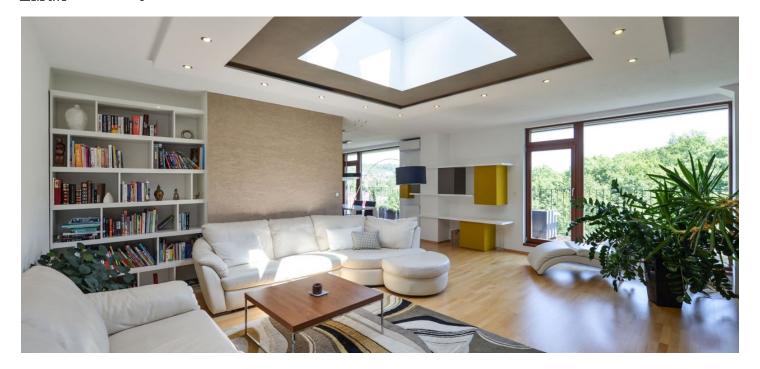

\* Area of the unit according to the Civil Code. The area consists of the sum total area of the entire unit bounded by perimeter walls.

Boasting a sleek, designer interior, terrace, balcony and unspoiled panoramic views of an adjacent park is this sunny apartment on the top 5<sup>th</sup> floor of a new residential building with secured entrance, elevator and underground parking. The building is situated on a quiet street bordering the Kavalírka Park, just a 3-minute walk from a tram stop with a fast, direct connection to Anděl and the center.

The layout of the upper, entrance level offers a spacious open-plan living room with dining area, kitchen and a **large tunnel skylight**, bedroom with private walk-in closet and bathroom, separate toilet, pantry, and an entrance hall. Both rooms have access to the terrace that runs along the entire length of the apartment. The lower level consists of a bedroom with private bathroom and balcony.

The apartment is furnished to a high standard with air-conditioning in the living room, hardwood floors, wooden French windows with exterior roller blinds, large format tiles, fully equipped kitchen in a modern white design, suspended ceilings with spot LED lighting, security entrance door and wooden floorboards on the terrace and balcony. Floor heating provided by a boiler room in the building. The purchase price includes 1 garage parking space and cellar.