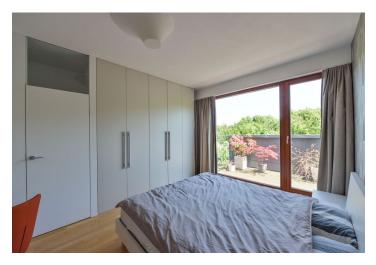

The layout of the upper, entrance level offers a spacious open-plan living room with dining area, kitchen and a **large tunnel skylight**, bedroom with private walk-in closet and bathroom, separate toilet, pantry, and an entrance hall. Both rooms have access to the terrace that runs along the entire length of the apartment. The lower level consists of a bedroom with private bathroom and balcony.

The apartment is furnished to a high standard with air-conditioning in the living room, hardwood floors, wooden French windows with exterior roller blinds, large format tiles, fully equipped kitchen in a modern white design, suspended ceilings with spot LED lighting, security entrance door and wooden floorboards on the terrace and balcony. Floor heating provided by a boiler room in the building. The purchase price includes 1 garage parking space and cellar.