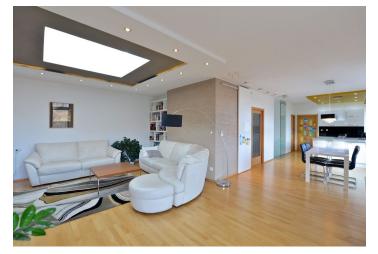

The layout of the upper, entrance level offers a spacious open-plan living room with dining area, kitchen and a **large tunnel skylight**, bedroom with private walk-in closet and bathroom, separate toilet, pantry, and an entrance hall. Both rooms have access to the terrace that runs along the entire length of the apartment. The lower level consists of a bedroom with private bathroom and balcony.

The apartment is furnished to a high standard with air-conditioning in the living room, hardwood floors, wooden French windows with exterior roller blinds, large format tiles, fully equipped kitchen in a modern white design, suspended ceilings with spot LED lighting, security entrance door and wooden floorboards on the terrace and balcony. Floor heating provided by a boiler room in the building. The purchase price includes 1 garage parking space and cellar.