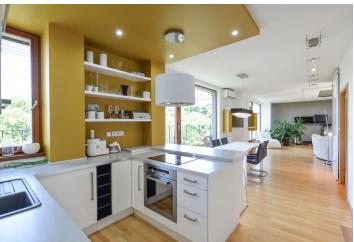

The layout of the upper, entrance level offers a spacious open-plan living room with dining area, kitchen and a **large tunnel skylight**, bedroom with private walk-in closet and bathroom, separate toilet, pantry, and an entrance hall. Both rooms have access to the terrace that runs along the entire length of the apartment. The lower level consists of a bedroom with private bathroom and balcony.

The apartment is furnished to a high standard with air-conditioning in the living room, hardwood floors, wooden French windows with exterior roller blinds, large format tiles, fully equipped kitchen in a modern white design, suspended ceilings with spot LED lighting, security entrance door and wooden floorboards on the terrace and balcony. Floor heating provided by a boiler room in the building. The purchase price includes 1 garage parking space and cellar.