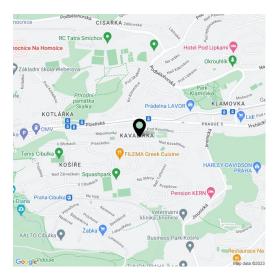

Attractive address within walking distance of Kavalírka, Šalamounka, Klamovka and Cibulka parks, including the Skalka natural monument. In the vicinity there is a kindergarten and elementary school, high school, playground, sports hall, squash courts, tennis courts, shops, restaurants and other services. The tram stop with a 7-minute connection to Anděl and 15-minute connection to Národní třída is only 200 m away.