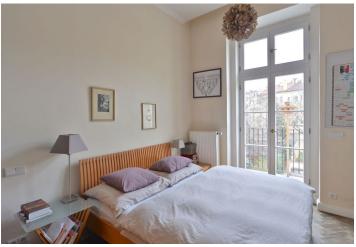

The interior features a spacious living room separated by a partition from a fully fitted high standard kitchen and dining area, two bedrooms facing the courtyard - one with a balcony, bathroom with bath tub, a separate toilet, walk-in closet / utility room, and a large central entry hall.

Preserved original details, high ceilings, solid wood parquet floors, tiles, heated floor in the bathroom and toilet, French windows, built-in storage, gas boiler, washer, dryer, Miele kitchen appliances, alarm, audio entry phone, cellar. Common building charges and water CZK 800/person/month. Deposit for gas and electricity will be transferred to the tenant (around CZK 4000/month).