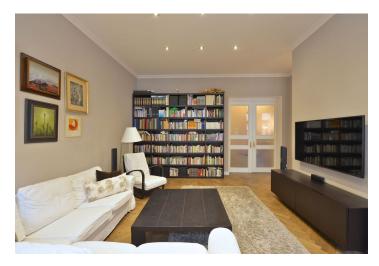

The interior features a spacious living room separated by a partition from a fully fitted high standard kitchen and dining area, two bedrooms facing the courtyard - one with a balcony, bathroom with bath tub, a separate toilet, walk-in closet / utility room, and a large central entry hall.

Preserved original details, high ceilings, solid wood parquet floors, tiles, heated floor in the bathroom and toilet, French windows, built-in storage, gas boiler, washer, dryer, Miele kitchen appliances, alarm, audio entry phone, cellar. Common building charges and water CZK 800/person/month. Deposit for gas and electricity will be transferred to the tenant (around CZK 4000/month).