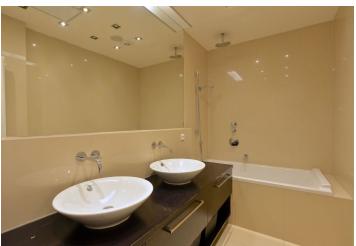

The interior features a spacious living room separated by a partition from a fully fitted high standard kitchen and dining area, two bedrooms facing the courtyard - one with a balcony, bathroom with bath tub, a separate toilet, walk-in closet / utility room, and a large central entry hall.

Preserved original details, high ceilings, solid wood parquet floors, tiles, heated floor in the bathroom and toilet, French windows, built-in storage, gas boiler, washer, dryer, Miele kitchen appliances, alarm, audio entry phone, cellar. Common building charges and water CZK 800/person/month. Deposit for gas and electricity will be transferred to the tenant (around CZK 4000/month).