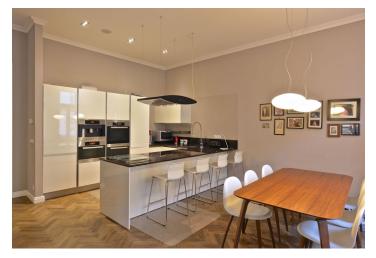

The interior features a spacious living room separated by a partition from a fully fitted high standard kitchen and dining area, two bedrooms facing the courtyard - one with a balcony, bathroom with bath tub, a separate toilet, walk-in closet / utility room, and a large central entry hall.

Preserved original details, high ceilings, solid wood parquet floors, tiles, heated floor in the bathroom and toilet, French windows, built-in storage, gas boiler, washer, dryer, Miele kitchen appliances, alarm, audio entry phone, cellar. Common building charges and water CZK 800/person/month. Deposit for gas and electricity will be transferred to the tenant (around CZK 4000/month).