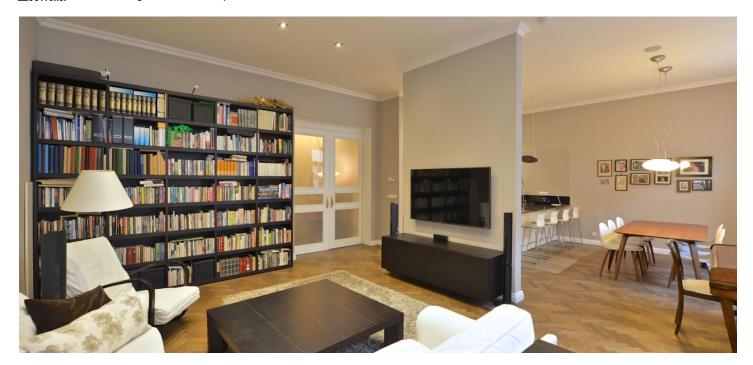

The interior features a spacious living room separated by a partition from a fully fitted high standard kitchen and dining area, two bedrooms facing the courtyard - one with a balcony, bathroom with bath tub, a separate toilet, walk-in closet / utility room, and a large central entry hall.

Preserved original details, high ceilings, solid wood parquet floors, tiles, heated floor in the bathroom and toilet, French windows, built-in storage, gas boiler, washer, dryer, Miele kitchen appliances, alarm, audio entry phone, cellar. Common building charges and water CZK 800/person/month. Deposit for gas and electricity will be transferred to the tenant (around CZK 4000/month).