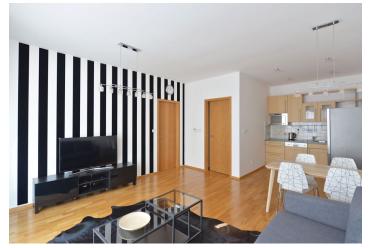

The interior includes entry hall with built-in wardrobes and storage, living room with a fully fitted open kitchen and balcony, one bedroom with balcony, and bathroom with bath tub and toilet.

Wooden floors, security entry door, bed with built-in storage, blinds, washing machine, dishwasher, microwave oven, dishes, TV, video entry phone, cellar. One garage parking space included. Common building charges and deposit for heating, water and garage maintenance CZK 5300 per month. Electricity is billed separately (transfer to the tenant).