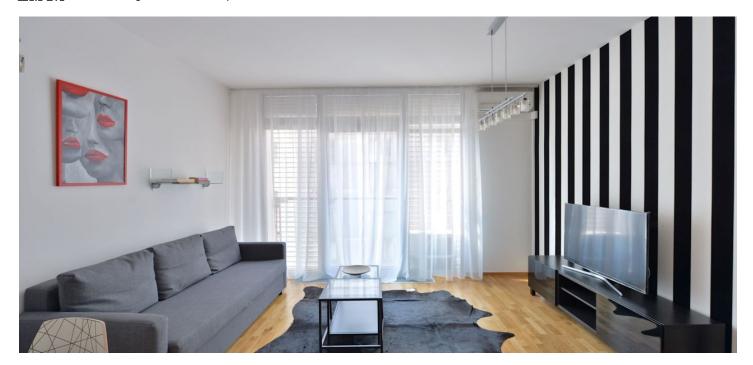

\* Area of the unit according to the Civil Code. The area consists of the sum total area of the entire unit bounded by perimeter walls.

Furnished air-conditioned 1-bedroom flat with two narrow balconies, situated on the second floor of the Korunní Dvůr residential project with a reception, 24-hour security and underground parking. Well located in the Vinohrady residential neighbourhood popular with the expat community, just a two minute walk from the Flora shopping mall and office park, with quick connections to the city center by metro and tram.

The interior includes entry hall with built-in wardrobes and storage, living room with a fully fitted open kitchen and balcony, one bedroom with balcony, and bathroom with bath tub and toilet.

Wooden floors, security entry door, bed with built-in storage, blinds, washing machine, dishwasher, microwave oven, dishes, TV, video entry phone, cellar. One garage parking space included. Common building charges and deposit for heating, water and garage maintenance CZK 5300 per month. Electricity is billed separately (transfer to the tenant).