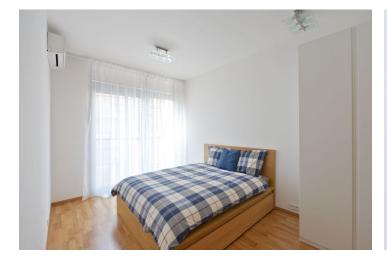

The interior includes entry hall with built-in wardrobes and storage, living room with a fully fitted open kitchen and balcony, one bedroom with balcony, and bathroom with bath tub and toilet.

Wooden floors, security entry door, bed with built-in storage, blinds, washing machine, dishwasher, microwave oven, dishes, TV, video entry phone, cellar. One garage parking space included. Common building charges and deposit for heating, water and garage maintenance CZK 5300 per month. Electricity is billed separately (transfer to the tenant).