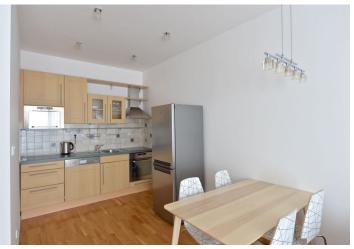

The interior includes entry hall with built-in wardrobes and storage, living room with a fully fitted open kitchen and balcony, one bedroom with balcony, and bathroom with bath tub and toilet.

Wooden floors, security entry door, bed with built-in storage, blinds, washing machine, dishwasher, microwave oven, dishes, TV, video entry phone, cellar. One garage parking space included. Common building charges and deposit for heating, water and garage maintenance CZK 5300 per month. Electricity is billed separately (transfer to the tenant).