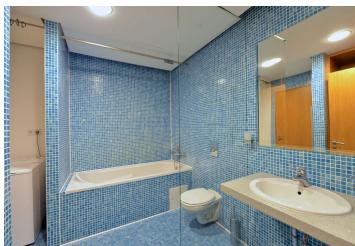

The interior includes entry hall with built-in wardrobes and storage, living room with a fully fitted open kitchen and balcony, one bedroom with balcony, and bathroom with bath tub and toilet.

Wooden floors, security entry door, bed with built-in storage, blinds, washing machine, dishwasher, microwave oven, dishes, TV, video entry phone, cellar. One garage parking space included. Common building charges and deposit for heating, water and garage maintenance CZK 5300 per month. Electricity is billed separately (transfer to the tenant).