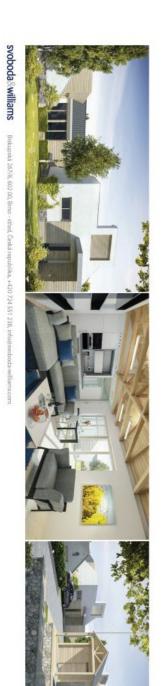

## House Two-bedroom (3+kk)

Sold

131 m², Břeclav, Brod nad Dyjí

## House Two-bedroom (3+kk)

Sold

131 m², Břeclav, Brod nad Dyjí

| Usable area      | 131 m²                  |
|------------------|-------------------------|
| Plot             | 189 m²                  |
| Foot print       | 94 m²                   |
| Garden           | 81 m²                   |
| Floor area       | 75 m²                   |
| Terrace          | 56 m²                   |
| Parking          | 1 outdoor parking space |
| Cellar           | -                       |
| PENB             | В                       |
| Reference number | 22238                   |

Low-energy family house with rooftop terrace boasting great views of the picturesque countryside of the Mikulov micro-region. This emerging project, which is situated on the eastern edge of Brod nad Dyjí, is characterized by a high comfort of service, pleasant atmosphere, privacy, and an abundance of sunny local weather. These benefits, combined with other specifics of the location such as great wine, countless possibilities for biking, fishing and walking around the most beautiful natural sites of South Moravia, make the project an ideal choice for those who seek comfort, while maintaining an active style of life.

Layout offers living room with kitchen, 2 bedrooms, bathroom, separate toilet and an entry hall. All houses will have **paved parking spaces** and a **storage room** with entry from the yard; there will be also five individual wine cellars for sale. New residents will benefit from an **outdoor pool** with a sun deck, **infrared sauna**, sporting goods, and a large **representative wine cellar with personal boxes for wine storage**. Enclosed area secured by camera system will be accessible through the **reception**.

Standards will include large-format ceramic tiles, preparation for ARC, electric heating, heated floors and heating ladder in the bathroom, windows with triple glazing, veneer interior doors, entrance doors at the highest security level, preparation for kitchen and lighting fixtures, quality bathroom fixtures, Internet connection and TV optical cable, preparation for the installation of a hot tub on the rooftop terrace. **Higher standards**, such as wooden windows and doors, security system, underfloor heating, selection of floors, tiles and fixtures, are available at extra cost.

The purchase price is not subject to the property transfer tax. Interior 75.44 m², terraces 55.75 m², footprint 94 m², garden 81 m², plot 175 m².

For more information, please visit the official website of the  $\underline{\text{Sun Houses by}}$   $\underline{\text{Mušov project}}$ .