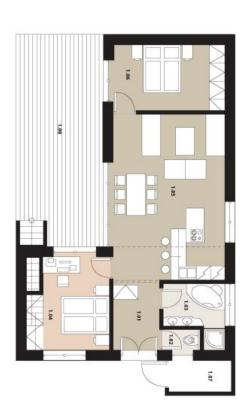

## House Two-bedroom (3+kk)

Sold

131 m², Břeclav, Brod nad Dyjí

| Usable area      | 131 m²                  |
|------------------|-------------------------|
| Plot             | 189 m²                  |
| Foot print       | 94 m²                   |
| Garden           | 81 m²                   |
| Floor area       | 75 m²                   |
| Terrace          | 56 m²                   |
| Parking          | 1 outdoor parking space |
| Cellar           | -                       |
| PENB             | В                       |
| Reference number | 22238                   |

Layout offers living room with kitchen, 2 bedrooms, bathroom, separate toilet and an entry hall. All houses will have **paved parking spaces** and a **storage room** with entry from the yard; there will be also five individual wine cellars for sale. New residents will benefit from an **outdoor pool** with a sun deck, **infrared sauna**, sporting goods, and a large **representative wine cellar with personal boxes for wine storage**. Enclosed area secured by camera system will be accessible through the **reception**.

The purchase price is not subject to the property transfer tax. Interior 75.44 m², terraces 55.75 m², footprint 94 m², garden 81 m², plot 175 m².

For more information, please visit the official website of the  $\underline{\text{Sun Houses by}}$   $\underline{\text{Mušov project}}$ .

| Terasa<br>Střešní terasa | 1.07 Kůlna                                                                    |
|--------------------------|-------------------------------------------------------------------------------|
| ací pokoj                | Zádveří<br>WC<br>Koupelna<br>Ložnice<br>Kuchyně + obývací pokoj<br>Ložnice II |