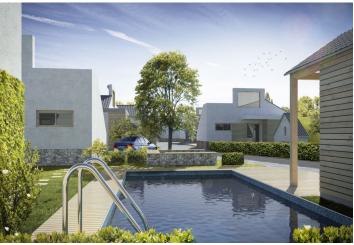

Low-energy family house with rooftop terrace boasting great views of the picturesque countryside of the Mikulov micro-region. This emerging project, which is situated on the eastern edge of Brod nad Dyjí, is characterized by a high comfort of service, pleasant atmosphere, privacy, and an abundance of sunny local weather. These benefits, combined with other specifics of the location such as great wine, countless possibilities for biking, fishing and walking around the most beautiful natural sites of South Moravia, make the project an ideal choice for those who seek comfort, while maintaining an active style of life.

Layout offers living room with kitchen, 2 bedrooms, bathroom, separate toilet and an entry hall. All houses will have **paved parking spaces** and a **storage room** with entry from the yard; there will be also five individual wine cellars for sale. New residents will benefit from an **outdoor pool** with a sun deck, **infrared sauna**, sporting goods, and a large **representative wine cellar with personal boxes for wine storage**. Enclosed area secured by camera system will be accessible through the **reception**.

The project will be realized in the immediate vicinity of Mušovská jezera dams, in the beautiful area of green vineyards and fertile colorful fields. The area is adjacent to the Pálava nature reserve, creating one of most distinctive natural landmarks of southern Moravia together with the close Lednicko-Valtický areál grounds. Many established and newly emerging cafes, restaurants and guest houses, focusing on both traditional and modern cuisine and quality service, lift the standards of this dynamically growing region. In neighboring Pasohlávky you can already find a new large water park; in the upcoming years, there will also be a thermal spa of European importance. Brod nad Dyjí is just a 15-minute drive away from complete amenities in Mikulov and 35 minutes from Brno.