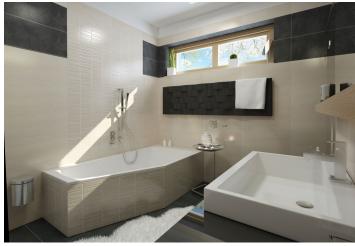

Layout offers living room with kitchen, 2 bedrooms, bathroom, separate toilet and an entry hall. All houses will have **paved parking spaces** and a **storage room** with entry from the yard; there will be also five individual wine cellars for sale. New residents will benefit from an **outdoor pool** with a sun deck, **infrared sauna**, sporting goods, and a large **representative wine cellar with personal boxes for wine storage**. Enclosed area secured by camera system will be accessible through the **reception**.

Standards will include large-format ceramic tiles, preparation for ARC, electric heating, heated floors and heating ladder in the bathroom, windows with triple glazing, veneer interior doors, entrance doors at the highest security level, preparation for kitchen and lighting fixtures, quality bathroom fixtures, Internet connection and TV optical cable, preparation for the installation of a hot tub on the rooftop terrace. **Higher standards**, such as wooden windows and doors, security system, underfloor heating, selection of floors, tiles and fixtures, are available at extra cost.