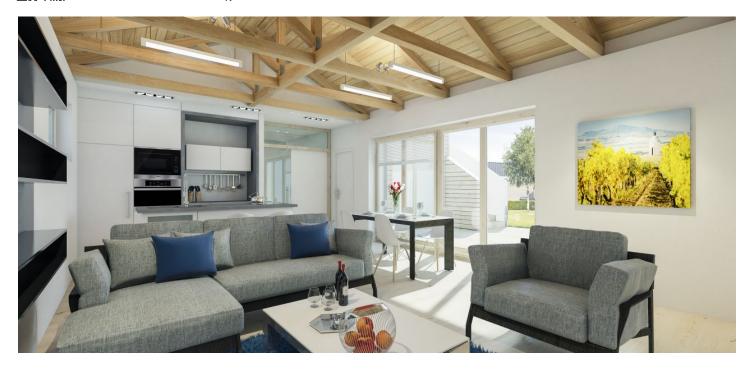

Layout offers living room with kitchen, 2 bedrooms, bathroom, separate toilet and an entry hall. All houses will have **paved parking spaces** and a **storage room** with entry from the yard; there will be also five individual wine cellars for sale. New residents will benefit from an **outdoor pool** with a sun deck, **infrared sauna**, sporting goods, and a large **representative wine cellar with personal boxes for wine storage**. Enclosed area secured by camera system will be accessible through the **reception**.

Standards will include large-format ceramic tiles, preparation for ARC, electric heating, heated floors and heating ladder in the bathroom, windows with triple glazing, veneer interior doors, entrance doors at the highest security level, preparation for kitchen and lighting fixtures, quality bathroom fixtures, Internet connection and TV optical cable, preparation for the installation of a hot tub on the rooftop terrace. **Higher standards**, such as wooden windows and doors, security system, underfloor heating, selection of floors, tiles and fixtures, are available at extra cost.