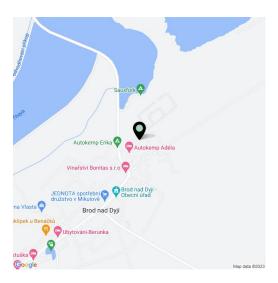

The project will be realized in the immediate vicinity of Mušovská jezera dams, in the beautiful area of green vineyards and fertile colorful fields. The area is adjacent to the Pálava nature reserve, creating one of most distinctive natural landmarks of southern Moravia together with the close Lednicko-Valtický areál grounds. Many established and newly emerging cafes, restaurants and guest houses, focusing on both traditional and modern cuisine and quality service, lift the standards of this dynamically growing region. In neighboring Pasohlávky you can already find a new large water park; in the upcoming years, there will also be a thermal spa of European importance. Brod nad Dyjí is just a 15-minute drive away from complete amenities in Mikulov and 35 minutes from Brno.