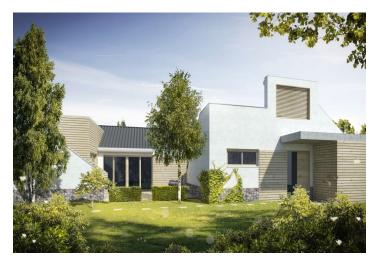

Low-energy family house with rooftop terrace boasting great views of the picturesque countryside of the Mikulov micro-region. This emerging project, which is situated on the eastern edge of Brod nad Dyjí, is characterized by a high comfort of service, pleasant atmosphere, privacy, and an abundance of sunny local weather. These benefits, combined with other specifics of the location such as great wine, countless possibilities for biking, fishing and walking around the most beautiful natural sites of South Moravia, make the project an ideal choice for those who seek comfort, while maintaining an active style of life.

The project will be realized in the immediate vicinity of Mušovská jezera dams, in the beautiful area of green vineyards and fertile colorful fields. The area is adjacent to the Pálava nature reserve, creating one of most distinctive natural landmarks of southern Moravia together with the close Lednicko-Valtický areál grounds. Many established and newly emerging cafes, restaurants and guest houses, focusing on both traditional and modern cuisine and quality service, lift the standards of this dynamically growing region. In neighboring Pasohlávky you can already find a new large water park; in the upcoming years, there will also be a thermal spa of European importance. Brod nad Dyjí is just a 15-minute drive away from complete amenities in Mikulov and 35 minutes from Brno.