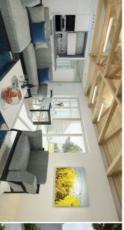

Layout offers living room with kitchen, 2 bedrooms, bathroom, separate toilet and an entry hall. All houses will have **paved parking spaces** and a **storage room** with entry from the yard; there will be also five individual wine cellars for sale. New residents will benefit from an **outdoor pool** with a sun deck, **infrared sauna**, sporting goods, and a large **representative wine cellar with personal boxes for wine storage**. Enclosed area secured by camera system will be accessible through the **reception**.

Standards will include large-format ceramic tiles, preparation for ARC, electric heating, heated floors and heating ladder in the bathroom, windows with triple glazing, veneer interior doors, entrance doors at the highest security level, preparation for kitchen and lighting fixtures, quality bathroom fixtures, Internet connection and TV optical cable, preparation for the installation of a hot tub on the rooftop terrace. **Higher standards**, such as wooden windows and doors, security system, underfloor heating, selection of floors, tiles and fixtures, are available at extra cost.