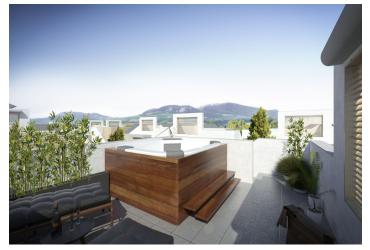

Standards will include large-format ceramic tiles, preparation for ARC, electric heating, heated floors and heating ladder in the bathroom, windows with triple glazing, veneer interior doors, entrance doors at the highest security level, preparation for kitchen and lighting fixtures, quality bathroom fixtures, Internet connection and TV optical cable, preparation for the installation of a hot tub on the rooftop terrace. **Higher standards**, such as wooden windows and doors, security system, underfloor heating, selection of floors, tiles and fixtures, are available at extra cost.