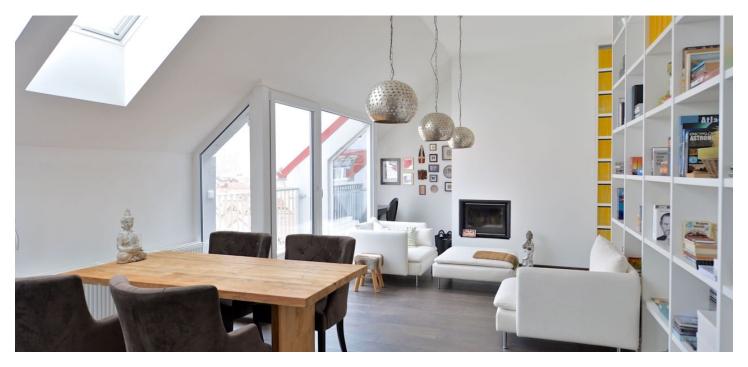

The interior includes living room with a fireplace, fully fitted open kitchen, dining area and balcony access, two bedrooms, bathroom with bath tub, walk-in shower and toilet, walk-in closet, and entry hall.

Good quality laminated floors, tiles, high ceilings, security entry door, Laufen and Hansgrohe bathroom fittings, insect net, teak floor on the balcony, dishwasher, audio entry phone, basement storage unit. Secure gated project, lift from the garage, chip operated entry to the building. One covered parking space available. Common building charges and deposit for utilities are billed separately.