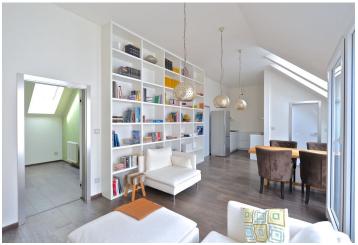

\* Area of the unit according to the Civil Code. The area consists of the sum total area of the entire unit bounded by perimeter walls.

Furnished good standard 2-bedroom attic flat with a balcony, situated on the second floor with lift in the modern project Jistebnická Residence, in a quiet residential area in Libuš, Prague 4. Located just a few minutes from the PBS, British international school, approx. a 20 minute drive to the city center, with regular bus connections to metro, lines B and C. Within walking distance of health, sports, and shopping facilities, convenient to the Modřanská rokle, Kunratický and Michelský Forests, with ample opportunities for sports and relaxation.

The interior includes living room with a fireplace, fully fitted open kitchen, dining area and balcony access, two bedrooms, bathroom with bath tub, walk-in shower and toilet, walk-in closet, and entry hall.

Good quality laminated floors, tiles, high ceilings, security entry door, Laufen and Hansgrohe bathroom fittings, insect net, teak floor on the balcony, dishwasher, audio entry phone, basement storage unit. Secure gated project, lift from the garage, chip operated entry to the building. One covered parking space available. Common building charges and deposit for utilities are billed separately.