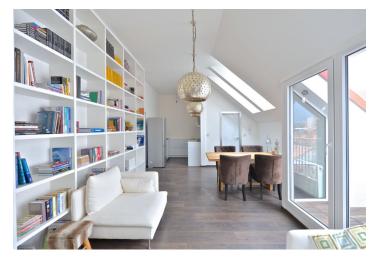

The interior includes living room with a fireplace, fully fitted open kitchen, dining area and balcony access, two bedrooms, bathroom with bath tub, walk-in shower and toilet, walk-in closet, and entry hall.

Good quality laminated floors, tiles, high ceilings, security entry door, Laufen and Hansgrohe bathroom fittings, insect net, teak floor on the balcony, dishwasher, audio entry phone, basement storage unit. Secure gated project, lift from the garage, chip operated entry to the building. One covered parking space available. Common building charges and deposit for utilities are billed separately.