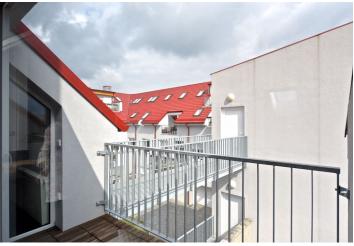

## **Apartment Two-bedroom (3+kk)**

Rented

74 m², Prague 4, Libuš, Libušská

| Total area       | 78 m²            |
|------------------|------------------|
| Floor area*      | 74 m²            |
| Balcony          | 4 m²             |
| Parking          | On-site parking. |
| Garage           | Yes              |
| Cellar           | Yes              |
| PENB             | G                |
| Reference number | 22255            |
| Available from   | Immediately      |