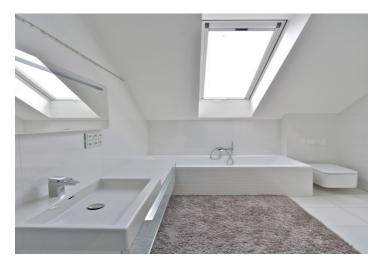

The interior includes living room with a fireplace, fully fitted open kitchen, dining area and balcony access, two bedrooms, bathroom with bath tub, walk-in shower and toilet, walk-in closet, and entry hall.