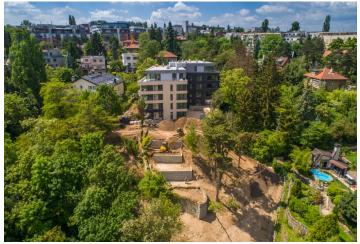

\* Area of the unit according to the Civil Code. The area consists of the sum total area of the entire unit bounded by perimeter walls.

This modern 1-bedroom apartment with a terrace is part of the newly emerging intimate project, Barrandovská zahrada. Set in the lovely residential area of old Barrandov, the low energy residence will be combine contemporary architecture and innovative design with the many benefits of a family house. The large plot, completely surrounded by tall trees, will be transformed into several private gardens followed by common areas, such as a children's playground, gazebo with stunning views of Vltava River valley, and a space for a campfire ring. Completion scheduled for Q4 2017.

The project is set in a unique location, in the middle of the original residential area of old Barrandov. The plot is directly adjacent to the top part of the Barrandov rocks, followed by a vast Chuchelský háj grove. However, complete amenities are just a stone's throw away, as well as a public transport stop and connections to the most important main roads and highways.