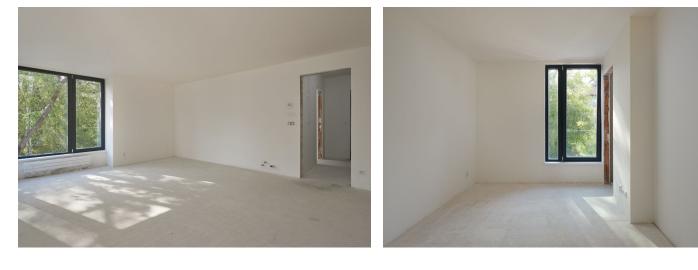

The layout of this third floor apartment will offer a living room with a kitchen, dining area and terrace access, a bedroom with en-suite bathroom, separate toilet, and hallway.

Quality equipment of the flat will include heated, three-layer wooden floors, large format tiles in natural stone finish, **doors with concealed hinges**, large windows, faucets in black or white color. The client can also choose atypical design elements such as brushed wood floors, stone tiles, veneer interior doors and faucets in a copper finish. In addition, each client can use **up to 5 hours of consultation with renowned Jestico + Whiles designers**, included in the purchase price. Extra storage space is provided by **cellars**, possibility to purchase a **garage or outdoor parking space** at extra cost.