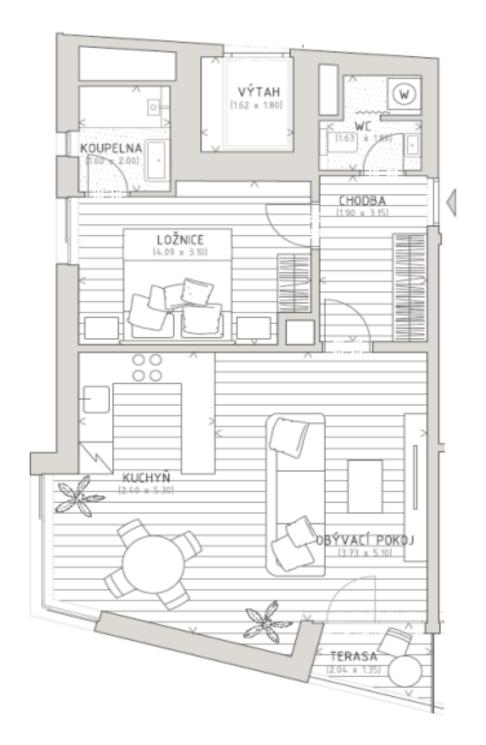

The layout of this third floor apartment will offer a living room with a kitchen, dining area and terrace access, a bedroom with en-suite bathroom, separate toilet, and hallway.

Quality equipment of the flat will include heated, three-layer wooden floors, large format tiles in natural stone finish, **doors with concealed hinges**, large windows, faucets in black or white color. The client can also choose atypical design elements such as brushed wood floors, stone tiles, veneer interior doors and faucets in a copper finish. In addition, each client can use **up to 5 hours of consultation with renowned Jestico + Whiles designers**, included in the purchase price. Extra storage space is provided by **cellars**, possibility to purchase a **garage or outdoor parking space** at extra cost.

# LEGENDA MÍSTNOSTÍ

| Název                        | Plocha<br>(m2) | Podlaha      |
|------------------------------|----------------|--------------|
| CHODBA                       | 6,00           | dřevěná      |
| wc                           | 2,70           | keramická    |
| РОКОЈ                        | 11,80          | dřevěná      |
| OBÝVACÍ POKOJ                | 21,40          | dřevěná      |
| KUCHYŇ                       | 11,50          | dřevěná      |
| KOUPELNA                     | 3,20           | keramická    |
| ČISTÁ PODLAHOVÁ PLOCHA       | 56,60          |              |
| PODLAHOVÁ PLOCHA K ZASTAVĚNÍ | 60,30          |              |
| VENKOVNÍ PLOCHY              |                |              |
| TERASA                       | 2,40           | dřevěný rošt |
| OSTATNÍ                      |                |              |
| SKLEP                        | 2,85           | stěrka       |