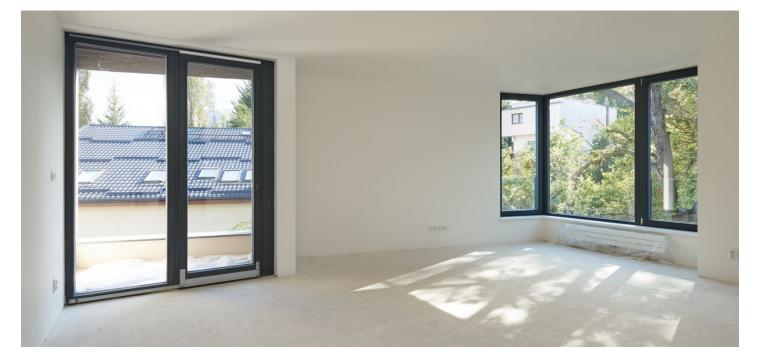

The layout of this third floor apartment will offer a living room with a kitchen, dining area and terrace access, a bedroom with en-suite bathroom, separate toilet, and hallway.

Quality equipment of the flat will include heated, three-layer wooden floors, large format tiles in natural stone finish, **doors with concealed hinges**, large windows, faucets in black or white color. The client can also choose atypical design elements such as brushed wood floors, stone tiles, veneer interior doors and faucets in a copper finish. In addition, each client can use **up to 5 hours of consultation with renowned Jestico + Whiles designers**, included in the purchase price. Extra storage space is provided by **cellars**, possibility to purchase a **garage or outdoor parking space** at extra cost.