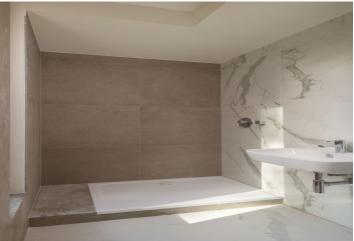

The layout of this third floor apartment will offer a living room with a kitchen, dining area and terrace access, a bedroom with en-suite bathroom, separate toilet, and hallway.

Quality equipment of the flat will include heated, three-layer wooden floors, large format tiles in natural stone finish, **doors with concealed hinges**, large windows, faucets in black or white color. The client can also choose atypical design elements such as brushed wood floors, stone tiles, veneer interior doors and faucets in a copper finish. In addition, each client can use **up to 5 hours of consultation with renowned Jestico + Whiles designers**, included in the purchase price. Extra storage space is provided by **cellars**, possibility to purchase a **garage or outdoor parking space** at extra cost.