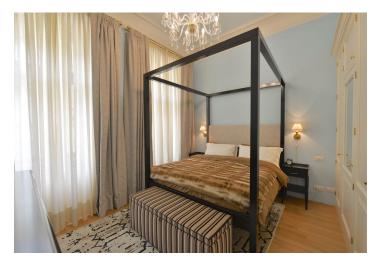

The interior features a central entry hall, a living room, a fully fitted eat-in kitchen, two bedrooms, two bathrooms (bathtub/walk-in shower, sink, bidet, toilet), and a laundry room. The terrace is accessible from the kitchen and one bedroom.

Preserved original features, large amount of built-in wardrobes and storage, custom-made furniture and equipment, high ceilings, large windows, art and decorations, wooden floors, tiles, security entrance door, washer, dryer, dishwasher, two TV sets, alarm, terrace furniture.