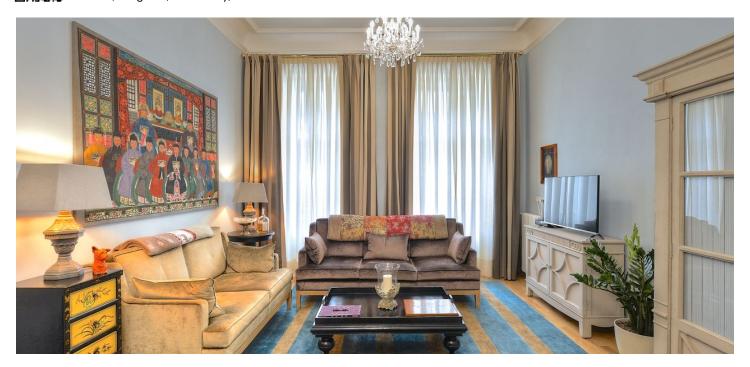

The interior features a central entry hall, a living room, a fully fitted eat-in kitchen, two bedrooms, two bathrooms (bathtub/walk-in shower, sink, bidet, toilet), and a laundry room. The terrace is accessible from the kitchen and one bedroom.

Preserved original features, large amount of built-in wardrobes and storage, custom-made furniture and equipment, high ceilings, large windows, art and decorations, wooden floors, tiles, security entrance door, washer, dryer, dishwasher, two TV sets, alarm, terrace furniture.