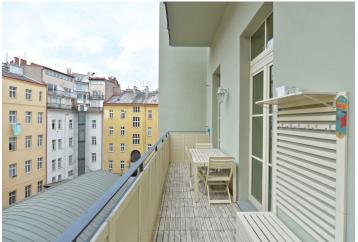

\* Area of the unit according to the Civil Code. The area consists of the sum total area of the entire unit bounded by perimeter walls.

Benefiting from a 9 sq. m. south-facing terrace, this completely renovated and fully furnished high-quality apartment is situated on the third floor of a meticulously reconstructed historic building with a new elevator. An attractive residential part of Vinohrady, moments from lovely Riegrovy Sady Park and within walking distance of Wenceslas Square with access to all three Prague metro lines and full amenities.

The interior features a central entry hall, a living room, a fully fitted eat-in kitchen, two bedrooms, two bathrooms (bathtub/walk-in shower, sink, bidet, toilet), and a laundry room. The terrace is accessible from the kitchen and one bedroom.

Preserved original features, large amount of built-in wardrobes and storage, custom-made furniture and equipment, high ceilings, large windows, art and decorations, wooden floors, tiles, security entrance door, washer, dryer, dishwasher, two TV sets, alarm, terrace furniture.