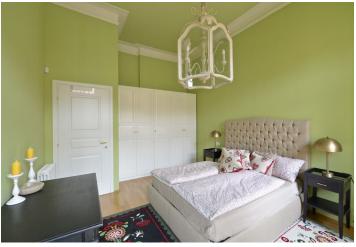

The interior features a central entry hall, a living room, a fully fitted eat-in kitchen, two bedrooms, two bathrooms (bathtub/walk-in shower, sink, bidet, toilet), and a laundry room. The terrace is accessible from the kitchen and one bedroom.

Preserved original features, large amount of built-in wardrobes and storage, custom-made furniture and equipment, high ceilings, large windows, art and decorations, wooden floors, tiles, security entrance door, washer, dryer, dishwasher, two TV sets, alarm, terrace furniture.