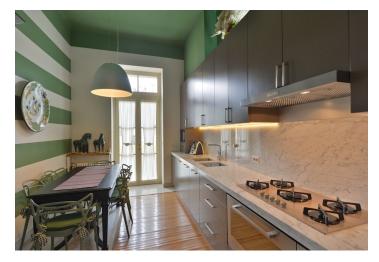

The interior features a central entry hall, a living room, a fully fitted eat-in kitchen, two bedrooms, two bathrooms (bathtub/walk-in shower, sink, bidet, toilet), and a laundry room. The terrace is accessible from the kitchen and one bedroom.

Preserved original features, large amount of built-in wardrobes and storage, custom-made furniture and equipment, high ceilings, large windows, art and decorations, wooden floors, tiles, security entrance door, washer, dryer, dishwasher, two TV sets, alarm, terrace furniture.