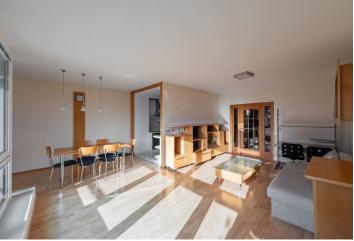

The interior includes a living room with a dining area and a fully fitted open plan kitchen, two separate bedrooms, a master bedroom accessible from the living room, two bathrooms (bathtub/walk-in shower, sink, toilet), and an entry hall. The terrace is accessible from the living room and master bedroom.

Laminate floors and tiles, built-in wardrobes and storage, security entry door, blinds, terrace awning, dishwasher, microwave oven, TV, satellite reception, audio entry phone, 3.8 sq. m. basement storage room. One garage parking space included.