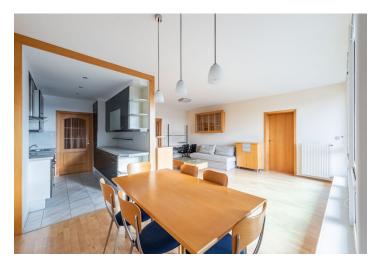

The interior includes a living room with a dining area and a fully fitted open plan kitchen, two separate bedrooms, a master bedroom accessible from the living room, two bathrooms (bathtub/walk-in shower, sink, toilet), and an entry hall. The terrace is accessible from the living room and master bedroom.

Laminate floors and tiles, built-in wardrobes and storage, security entry door, blinds, terrace awning, dishwasher, microwave oven, TV, satellite reception, audio entry phone, 3.8 sq. m. basement storage room. One garage parking space included.