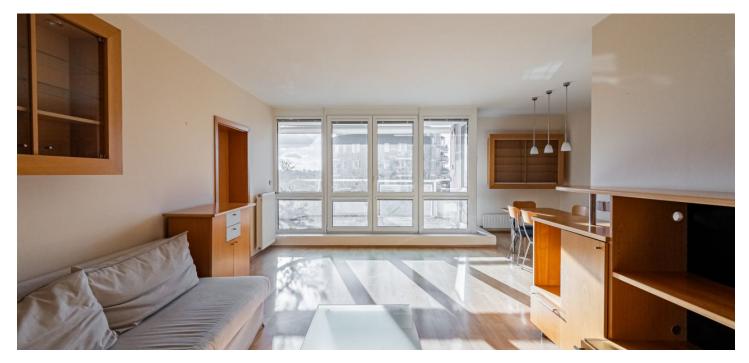

The interior includes a living room with a dining area and a fully fitted open plan kitchen, two separate bedrooms, a master bedroom accessible from the living room, two bathrooms (bathtub/walk-in shower, sink, toilet), and an entry hall. The terrace is accessible from the living room and master bedroom.

Laminate floors and tiles, built-in wardrobes and storage, security entry door, blinds, terrace awning, dishwasher, microwave oven, TV, satellite reception, audio entry phone, 3.8 sq. m. basement storage room. One garage parking space included.