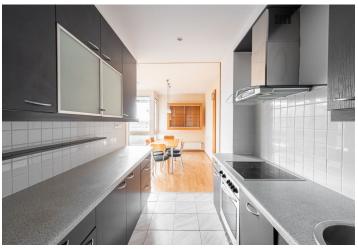

The interior includes a living room with a dining area and a fully fitted open plan kitchen, two separate bedrooms, a master bedroom accessible from the living room, two bathrooms (bathtub/walk-in shower, sink, toilet), and an entry hall. The terrace is accessible from the living room and master bedroom.

Laminate floors and tiles, built-in wardrobes and storage, security entry door, blinds, terrace awning, dishwasher, microwave oven, TV, satellite reception, audio entry phone, 3.8 sq. m. basement storage room. One garage parking space included.