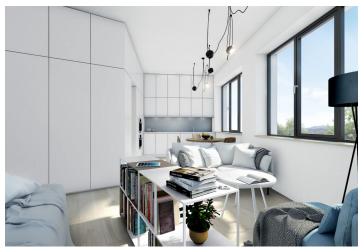

The layout of this 1st floor, south-east oriented flat will consist of a living room with kitchen and dining area, a bedroom, bathroom with bathtub and toilet, and an entry hall. The apartment will be equipped with floating floors and tiles, large windows, CPL doors with lined frames, heat exchanger stations and radiators / convectors. A **cellar** is included in the purchase price.

Interior 40.9 m², cellar.

Svoboda & Williams s.r.o. info@svoboda-williams.com www.svoboda-williams.com **Prague** +420 257 328 281 +420 724 551 238 Brno +420 543 250 711 +420 724 551 238 Bratislava +421 948 939 938 **PDF created** 05. 05. 2024, 13:46