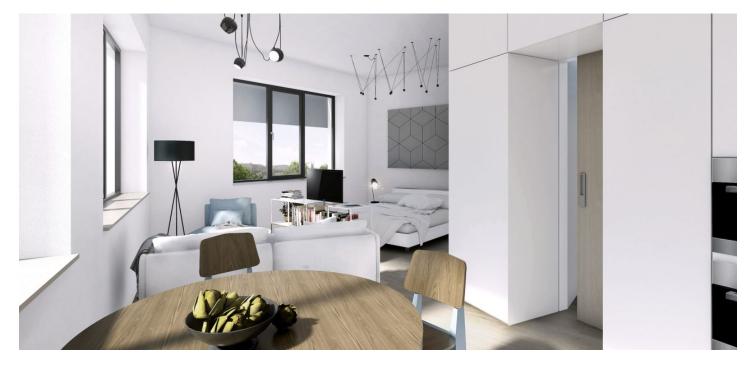

The layout of this 1st floor, south-east oriented flat will consist of a living room with kitchen and dining area, a bedroom, bathroom with bathtub and toilet, and an entry hall. The apartment will be equipped with floating floors and tiles, large windows, CPL doors with lined frames, heat exchanger stations and radiators / convectors. A **cellar** is included in the purchase price.

Interior 40.9 m², cellar.

Svoboda & Williams s.r.o. info@svoboda-williams.com www.svoboda-williams.com **Prague** +420 257 328 281 +420 724 551 238 Brno +420 543 250 711 +420 724 551 238 Bratislava +421 948 939 938 **PDF created** 05. 05. 2024, 13:46