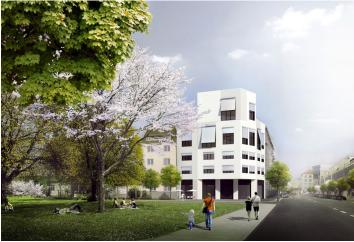

\* Area of the unit according to the Civil Code. The area consists of the sum total area of the entire unit bounded by perimeter walls.

Modern 1-bedroom apartment, part of the newly emerging Milhouse project, featuring 14 flats and 2 commercial units. The building, designed by Chybik+Kristof Architects & Urban Designers, will offer large glazed areas providing plenty of light and views of the city's landmarks, quality equipment, and sophisticated aesthetic and functional elements. There will also be balconies and terraces, low-cost design and distinctive architecture, all together with convenient transport links and proximity to the center. Completion is scheduled for August 2018.

The layout of this 1st floor, south-east oriented flat will consist of a living room with kitchen and dining area, a bedroom, bathroom with bathtub and toilet, and an entry hall. The apartment will be equipped with floating floors and tiles, large windows, CPL doors with lined frames, heat exchanger stations and radiators / convectors. A **cellar** is included in the purchase price.