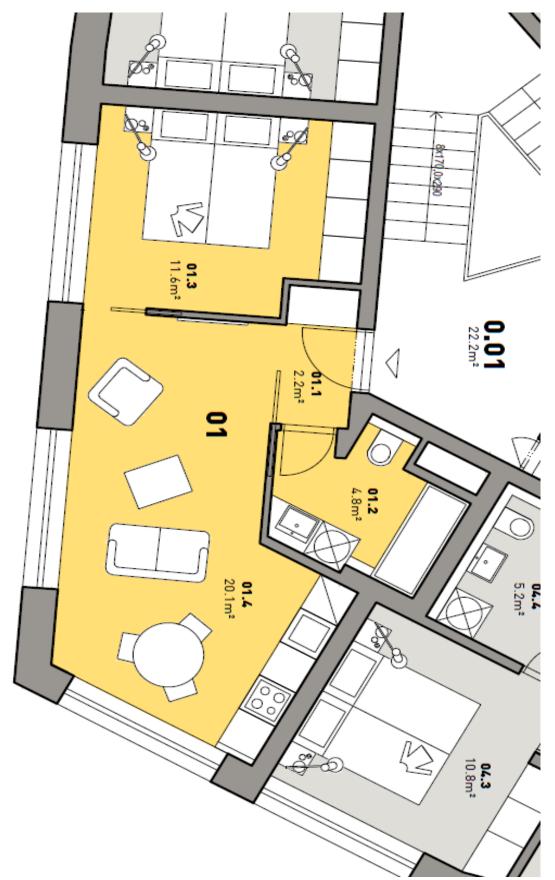

The layout of this 1st floor, south-east oriented flat will consist of a living room with kitchen and dining area, a bedroom, bathroom with bathtub and toilet, and an entry hall. The apartment will be equipped with floating floors and tiles, large windows, CPL doors with lined frames, heat exchanger stations and radiators / convectors. A **cellar** is included in the purchase price.

Interior 40.9 m², cellar.

Svoboda & Williams s.r.o. info@svoboda-williams.com www.svoboda-williams.com **Prague** +420 257 328 281 +420 724 551 238 Brno +420 543 250 711 +420 724 551 238 Bratislava +421 948 939 938 **PDF created** 05. 05. 2024, 13:46