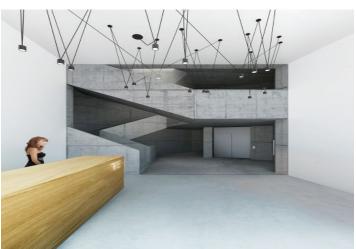

\* Area of the unit according to the Civil Code. The area consists of the sum total area of the entire unit bounded by perimeter walls.

Modern 1-bedroom apartment with a balcony, part of the newly emerging Milhouse project, featuring 14 flats and 2 commercial units. The building, designed by Chybik+Kristof Architects & Urban Designers, will offer large glazed areas providing plenty of light and views of the city's landmarks, quality equipment, and sophisticated aesthetic and functional elements. There will also be balconies and terraces, low-cost design and distinctive architecture, all together with convenient transport links and proximity to the center. Completion is scheduled for August 2018.

The layout of this 1st floor, north-west oriented flat will consist of a living room with kitchen and dining area, a bedroom, bathroom with bathtub and toilet, and an entry hall. The apartment will be equipped with floating floors and tiles, large windows, CPL doors with lined frames, heat exchanger stations and radiators / convectors. The purchase price includes a **cellar**.