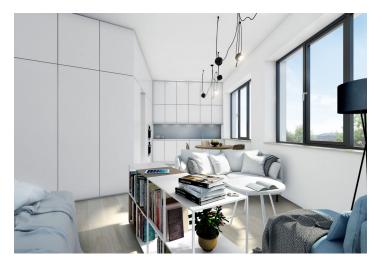

The layout of this 1st floor, north-west oriented flat will consist of a living room with kitchen and dining area, a bedroom, bathroom with bathtub and toilet, and an entry hall. The apartment will be equipped with floating floors and tiles, large windows, CPL doors with lined frames, heat exchanger stations and radiators / convectors. The purchase price includes a **cellar**.

Interior 51.8 m², balcony 3.9 m², cellar.