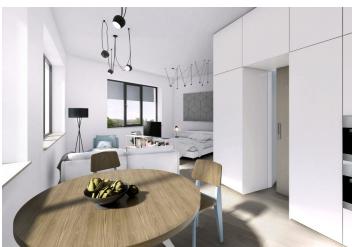

The layout of this 1st floor, north-west oriented flat will consist of a living room with kitchen and dining area, a bedroom, bathroom with bathtub and toilet, and an entry hall. The apartment will be equipped with floating floors and tiles, large windows, CPL doors with lined frames, heat exchanger stations and radiators / convectors. The purchase price includes a **cellar**.

Interior 51.8 m², balcony 3.9 m², cellar.