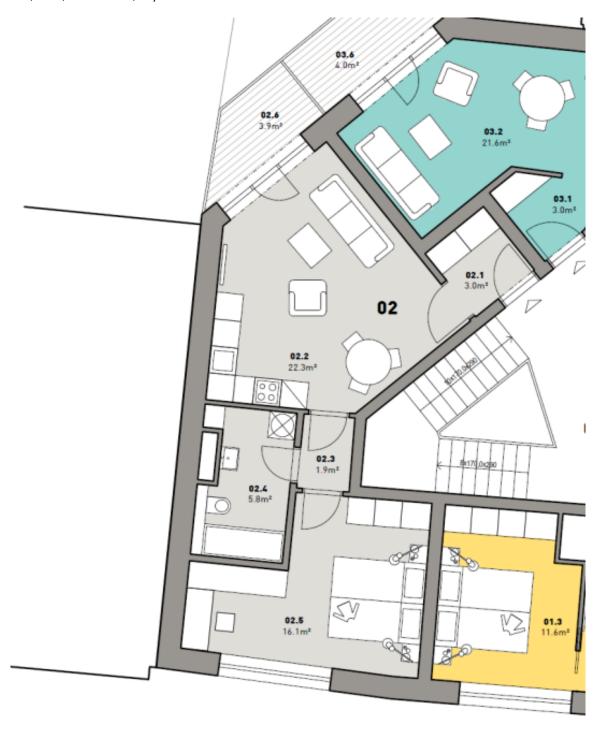

The layout of this 1st floor, north-west oriented flat will consist of a living room with kitchen and dining area, a bedroom, bathroom with bathtub and toilet, and an entry hall. The apartment will be equipped with floating floors and tiles, large windows, CPL doors with lined frames, heat exchanger stations and radiators / convectors. The purchase price includes a **cellar**.

Interior 51.8 m², balcony 3.9 m², cellar.