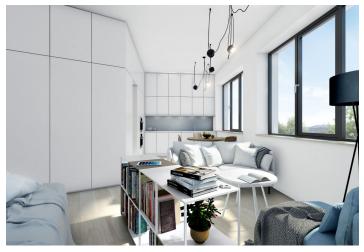

The layout of this 1st floor, east oriented flat will consist of a living room with kitchen and dining area, a bedroom, bathroom with shower and toilet, and an entry hall. The apartment will be equipped with floating floors and tiles, large windows with textile roller blinds, CPL doors with lined frames, heat exchanger stations and radiators / convectors. **Cellar** is included in the purchase price.

Interior 41.5 m², cellar.

Svoboda & Williams s.r.o. info@svoboda-williams.com www.svoboda-williams.com **Prague** +420 257 328 281 +420 724 551 238 Brno +420 543 250 711 +420 724 551 238 **Bratislava** +421 948 939 938 **PDF created** 07. 05. 2024, 02:46