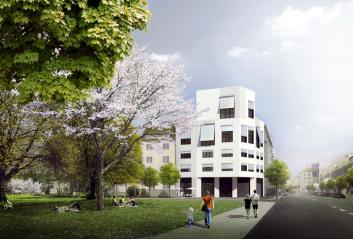

\* Area of the unit according to the Civil Code. The area consists of the sum total area of the entire unit bounded by perimeter walls.

Modern 1-bedroom apartment, part of the newly emerging Milhouse project, featuring 14 flats and 2 commercial units. The building, designed by Chybik+Kristof Architects & Urban Designers, will offer large glazed areas providing plenty of light and views of city landmarks, quality equipment, and sophisticated aesthetic and functional elements. There will also be balconies and terraces, low-cost design and distinctive architecture, all together with convenient transport links and proximity to the center. Completion is scheduled for August 2018.

The layout of this 1st floor, east oriented flat will consist of a living room with kitchen and dining area, a bedroom, bathroom with shower and toilet, and an entry hall. The apartment will be equipped with floating floors and tiles, large windows with textile roller blinds, CPL doors with lined frames, heat exchanger stations and radiators / convectors. **Cellar** is included in the purchase price.