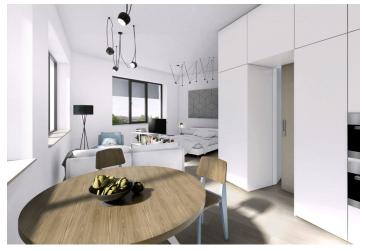

The layout of this 1st floor, east oriented flat will consist of a living room with kitchen and dining area, a bedroom, bathroom with shower and toilet, and an entry hall. The apartment will be equipped with floating floors and tiles, large windows with textile roller blinds, CPL doors with lined frames, heat exchanger stations and radiators / convectors. **Cellar** is included in the purchase price.

Interior 41.5 m², cellar.

Svoboda & Williams s.r.o. info@svoboda-williams.com www.svoboda-williams.com **Prague** +420 257 328 281 +420 724 551 238 Brno +420 543 250 711 +420 724 551 238 **Bratislava** +421 948 939 938 **PDF created** 07. 05. 2024, 02:46