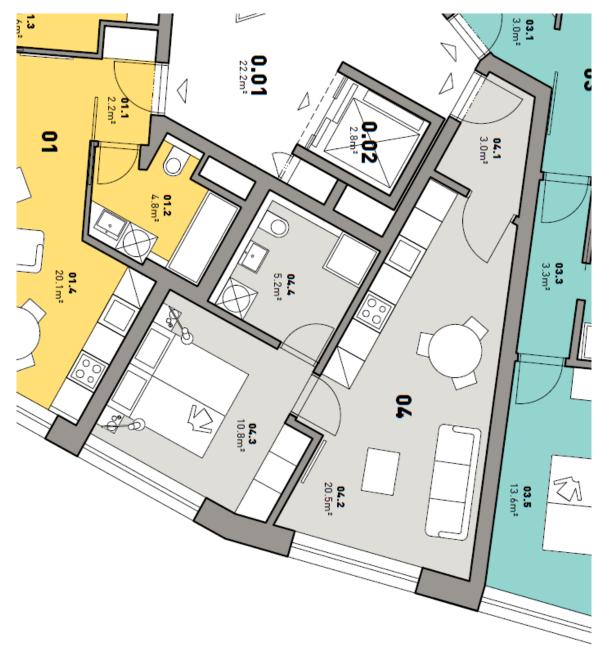

The layout of this 1st floor, east oriented flat will consist of a living room with kitchen and dining area, a bedroom, bathroom with shower and toilet, and an entry hall. The apartment will be equipped with floating floors and tiles, large windows with textile roller blinds, CPL doors with lined frames, heat exchanger stations and radiators / convectors. **Cellar** is included in the purchase price.

Interior 41.5 m², cellar.

Svoboda & Williams s.r.o. info@svoboda-williams.com www.svoboda-williams.com **Prague** +420 257 328 281 +420 724 551 238 Brno +420 543 250 711 +420 724 551 238 **Bratislava** +421 948 939 938 **PDF created** 07. 05. 2024, 02:46