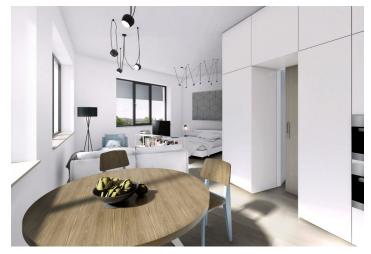

The layout of this 2nd floor, south-east oriented flat will consist of a living room with kitchen and dining area, a bedroom, bathroom with bathtub and toilet, and an entry hall. Both rooms will have access to the terrace. The apartment will be equipped with floating floors and tiles, large windows with textile roller blinds, CPL doors with lined frames, heat exchanger stations and radiators / convectors. **Cellar** is included in the purchase price.

Interior 40.9 m², cellar.