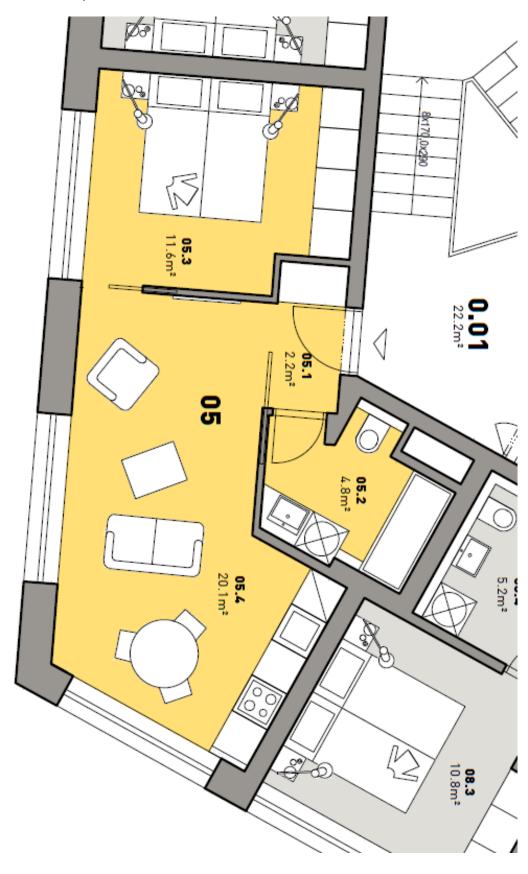

The layout of this 2nd floor, south-east oriented flat will consist of a living room with kitchen and dining area, a bedroom, bathroom with bathtub and toilet, and an entry hall. Both rooms will have access to the terrace. The apartment will be equipped with floating floors and tiles, large windows with textile roller blinds, CPL doors with lined frames, heat exchanger stations and radiators / convectors. **Cellar** is included in the purchase price.

Interior 40.9 m², cellar.