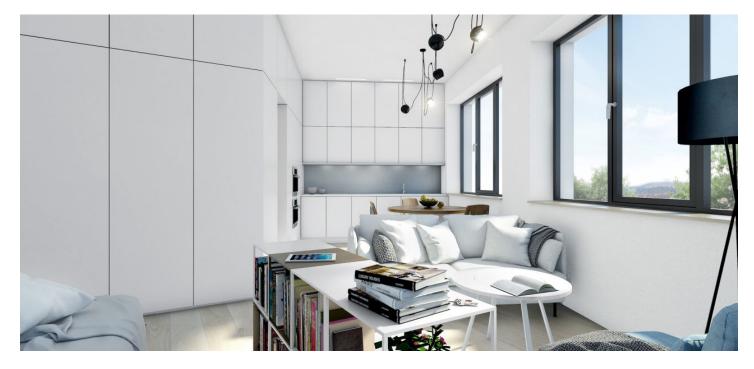

The layout of this 2nd floor, south-east oriented flat will consist of a living room with kitchen and dining area, a bedroom, bathroom with bathtub and toilet, and an entry hall. Both rooms will have access to the terrace. The apartment will be equipped with floating floors and tiles, large windows with textile roller blinds, CPL doors with lined frames, heat exchanger stations and radiators / convectors. **Cellar** is included in the purchase price.

Interior 40.9 m², cellar.