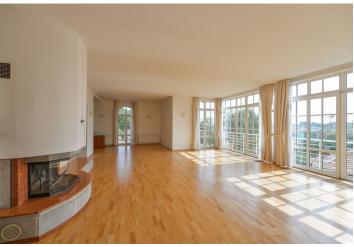

\* Area of the unit according to the Civil Code. The area consists of the sum total area of the entire unit bounded by perimeter walls.

Bright and spacious, this 2-bedroom 2-bathroom flat with 4 balconies is on the 2nd floor in a modern villa with a shared garden. Located in a residential area a few minute walk from Jinonice metro station, a few bus stops from Anděl metro and commercial center, within walking distance of the German School (ten min.), and 15 min. by car to the city center.

The flat has a large living room with dining area, a fully fitted and equipped open kitchen, master bedroom with a bathroom (whirlpool bathtub, bidet, toilet), second bedroom (or study), shower bathroom with toilet, pantry, four balconies, and entrance hall with built-in storage.

Green views, satellite connection, telephone line, alarm, video entry phone, TV, solid wood parquet floors, French windows, lots of built-in wardrobes, fireplace, washer, dishwasher. One parking space on the plot can be arranged at extra cost. Monthly deposit for service charges and utilities CZK 3,500.