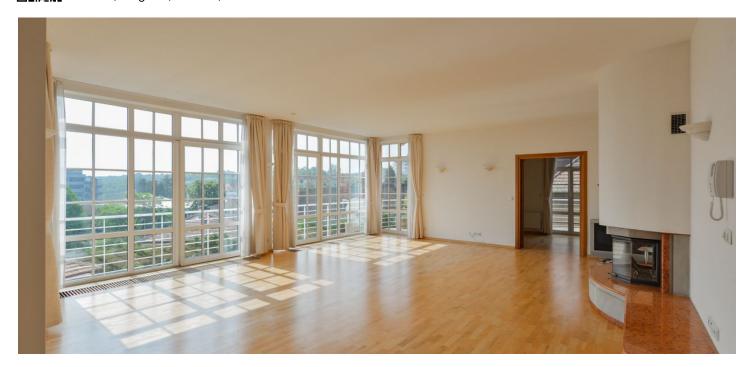

\* Area of the unit according to the Civil Code. The area consists of the sum total area of the entire unit bounded by perimeter walls.

Bright and spacious, this 2-bedroom 2-bathroom flat with 4 balconies is on the 2nd floor in a modern villa with a shared garden. Located in a residential area a few minute walk from Jinonice metro station, a few bus stops from Anděl metro and commercial center, within walking distance of the German School (ten min.), and 15 min. by car to the city center.

The flat has a large living room with dining area, a fully fitted and equipped open kitchen, master bedroom with a bathroom (whirlpool bathtub, bidet, toilet), second bedroom (or study), shower bathroom with toilet, pantry, four balconies, and entrance hall with built-in storage.

Green views, satellite connection, telephone line, alarm, video entry phone, TV, solid wood parquet floors, French windows, lots of built-in wardrobes, fireplace, washer, dishwasher. One parking space on the plot can be arranged at extra cost. Monthly deposit for service charges and utilities CZK 3,500.