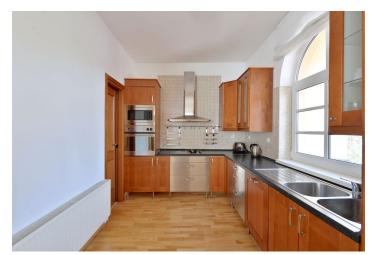

The flat has a large living room with dining area, a fully fitted and equipped open kitchen, master bedroom with a bathroom (whirlpool bathtub, bidet, toilet), second bedroom (or study), shower bathroom with toilet, pantry, four balconies, and entrance hall with built-in storage.