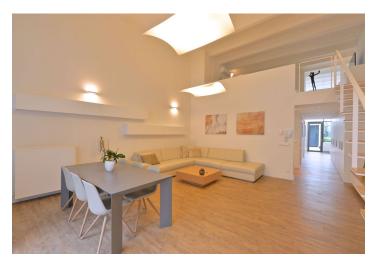

\* Area of the unit according to the Civil Code. The area consists of the sum total area of the entire unit bounded by perimeter walls.

Unique fully furnished 2-bedroom 2-bathroom loft flat with preserved industrial features on the 1st floor of a renovated brewery building (with a lift) in the Holešovický pivovar gated complex with 24-hour security and security cameras. Located in a rapidly growing area of Prague 7 within easy reach of the Vltava River and with good transportation connections (2 minutes to trams, 5 minutes to metro).

The bright apartment in lower level features a living room with open kitchen area, pantry, bedroom, bathroom with tub, shower, double sink, toilet and bidet. On the gallery level is the second bedroom with gas fireplace, bathroom (shower, sink, toilet), study and walk-in closet.

High standard mateials, air-conditioning, design lighting and furniture, wood floors, security door, cast iron pillar, steel girders, exposed bricks. Quiet location. Common building charges and utilities CZK 10,000/month.