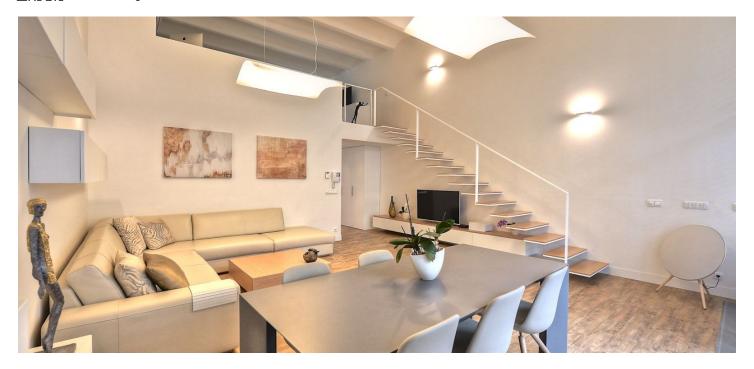

\* Area of the unit according to the Civil Code. The area consists of the sum total area of the entire unit bounded by perimeter walls.

Unique fully furnished 2-bedroom 2-bathroom loft flat with preserved industrial features on the 1st floor of a renovated brewery building (with a lift) in the Holešovický pivovar gated complex with 24-hour security and security cameras. Located in a rapidly growing area of Prague 7 within easy reach of the Vltava River and with good transportation connections (2 minutes to trams, 5 minutes to metro).

The bright apartment in lower level features a living room with open kitchen area, pantry, bedroom, bathroom with tub, shower, double sink, toilet and bidet. On the gallery level is the second bedroom with gas fireplace, bathroom (shower, sink, toilet), study and walk-in closet.

High standard mateials, air-conditioning, design lighting and furniture, wood floors, security door, cast iron pillar, steel girders, exposed bricks. Quiet location. Common building charges and utilities CZK 10,000/month.