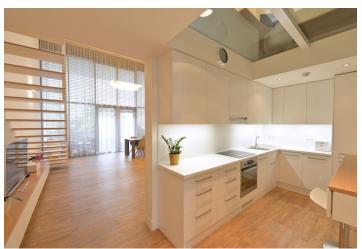

The bright apartment in lower level features a living room with open kitchen area, pantry, bedroom, bathroom with tub, shower, double sink, toilet and bidet. On the gallery level is the second bedroom with gas fireplace, bathroom (shower, sink, toilet), study and walk-in closet.

High standard mateials, air-conditioning, design lighting and furniture, wood floors, security door, cast iron pillar, steel girders, exposed bricks. Quiet location. Common building charges and utilities CZK 10,000/month.