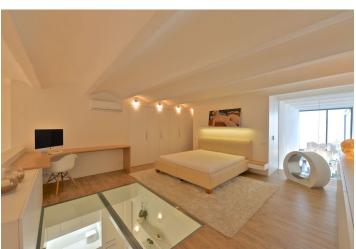

\* Area of the unit according to the Civil Code. The area consists of the sum total area of the entire unit bounded by perimeter walls.

Unique fully furnished 2-bedroom 2-bathroom loft flat with preserved industrial features on the 1st floor of a renovated brewery building (with a lift) in the Holešovický pivovar gated complex with 24-hour security and security cameras. Located in a rapidly growing area of Prague 7 within easy reach of the Vltava River and with good transportation connections (2 minutes to trams, 5 minutes to metro).

The bright apartment in lower level features a living room with open kitchen area, pantry, bedroom, bathroom with tub, shower, double sink, toilet and bidet. On the gallery level is the second bedroom with gas fireplace, bathroom (shower, sink, toilet), study and walk-in closet.

High standard mateials, air-conditioning, design lighting and furniture, wood floors, security door, cast iron pillar, steel girders, exposed bricks. Quiet location. Common building charges and utilities CZK 10,000/month.