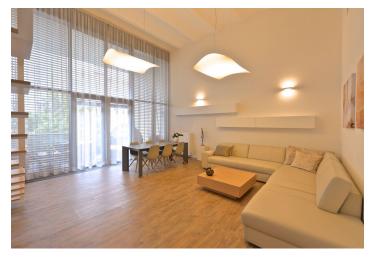

\* Area of the unit according to the Civil Code. The area consists of the sum total area of the entire unit bounded by perimeter walls.

Unique fully furnished 2-bedroom 2-bathroom loft flat with preserved industrial features on the 1st floor of a renovated brewery building (with a lift) in the Holešovický pivovar gated complex with 24-hour security and security cameras. Located in a rapidly growing area of Prague 7 within easy reach of the Vltava River and with good transportation connections (2 minutes to trams, 5 minutes to metro).

The bright apartment in lower level features a living room with open kitchen area, pantry, bedroom, bathroom with tub, shower, double sink, toilet and bidet. On the gallery level is the second bedroom with gas fireplace, bathroom (shower, sink, toilet), study and walk-in closet.

High standard mateials, air-conditioning, design lighting and furniture, wood floors, security door, cast iron pillar, steel girders, exposed bricks. Quiet location. Common building charges and utilities CZK 10,000/month.