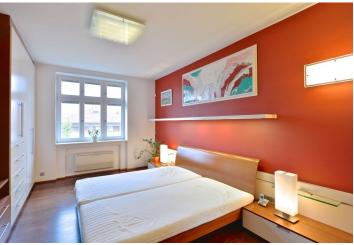

\* Area of the unit according to the Civil Code. The area consists of the sum total area of the entire unit bounded by perimeter walls.

Highly benefiting from 128 m² of terraces with a pool this high standard fully furnished 3-4-bedroom 3-bathroom duplex is situated on the sixth and seventh top floor of a well maintained residential building with a lift. Hidden away, located in a quiet dead end street in the popular Vinohrady residential neighborhood in the vicinity of Grebovka Park, with ample shopping, restaurants, bars and entertainment, a ten minute walk to Náměstí Míru metro station with quick access to the city center.

The upper floor features living room with a marble fireplace and access to the terrace with a pool and views of Prague, a fully fitted kitchen, dining room, one bedroom with a shower bathroom, office (or second bedroom), laundry room with balcony access, toilet, and entry hall. The lower level includes two bedrooms, two full bathrooms and a balcony.

Air-conditioning, pantry, lots of built-in wardrobes and storage, security entry door, hardwood floors, marble in bathrooms, outdoor electric blinds, electric boiler, awning, washer, dryer, TVs, alarm, video entry phone. Two garage parking spaces included. Common building charges and utilities CZK 16 000 per month. Flat 218 m², terraces 128 m².