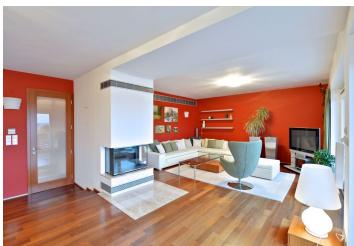

\* Area of the unit according to the Civil Code. The area consists of the sum total area of the entire unit bounded by perimeter walls.

Highly benefiting from 128 m² of terraces with a pool this high standard fully furnished 3-4-bedroom 3-bathroom duplex is situated on the sixth and seventh top floor of a well maintained residential building with a lift. Hidden away, located in a quiet dead end street in the popular Vinohrady residential neighborhood in the vicinity of Grebovka Park, with ample shopping, restaurants, bars and entertainment, a ten minute walk to Náměstí Míru metro station with quick access to the city center.

The upper floor features living room with a marble fireplace and access to the terrace with a pool and views of Prague, a fully fitted kitchen, dining room, one bedroom with a shower bathroom, office (or second bedroom), laundry room with balcony access, toilet, and entry hall. The lower level includes two bedrooms, two full bathrooms and a balcony.

Air-conditioning, pantry, lots of built-in wardrobes and storage, security entry door, hardwood floors, marble in bathrooms, outdoor electric blinds, electric boiler, awning, washer, dryer, TVs, alarm, video entry phone. Two garage parking spaces included. Common building charges and utilities CZK 16 000 per month. Flat 218 m², terraces 128 m².