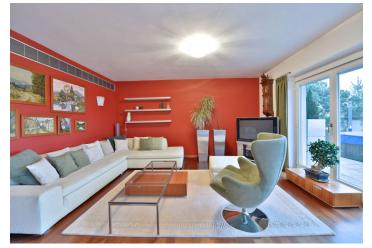

\* Area of the unit according to the Civil Code. The area consists of the sum total area of the entire unit bounded by perimeter walls.

Highly benefiting from 128 m² of terraces with a pool this high standard fully furnished 3-4-bedroom 3-bathroom duplex is situated on the sixth and seventh top floor of a well maintained residential building with a lift. Hidden away, located in a quiet dead end street in the popular Vinohrady residential neighborhood in the vicinity of Grebovka Park, with ample shopping, restaurants, bars and entertainment, a ten minute walk to Náměstí Míru metro station with quick access to the city center.

The upper floor features living room with a marble fireplace and access to the terrace with a pool and views of Prague, a fully fitted kitchen, dining room, one bedroom with a shower bathroom, office (or second bedroom), laundry room with balcony access, toilet, and entry hall. The lower level includes two bedrooms, two full bathrooms and a balcony.

Air-conditioning, pantry, lots of built-in wardrobes and storage, security entry door, hardwood floors, marble in bathrooms, outdoor electric blinds, electric boiler, awning, washer, dryer, TVs, alarm, video entry phone. Two garage parking spaces included. Common building charges and utilities CZK 16 000 per month. Flat 218 m², terraces 128 m².