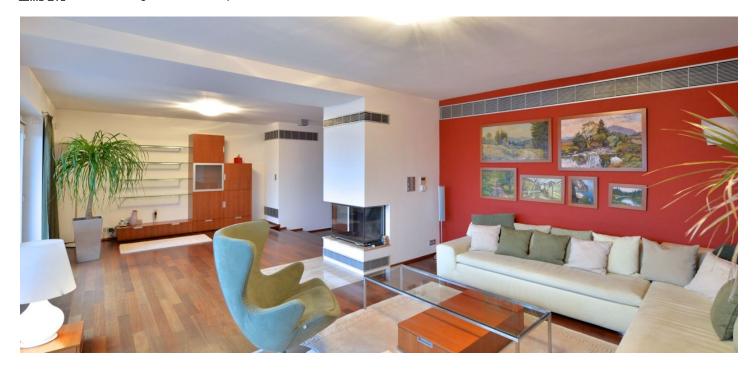

\* Area of the unit according to the Civil Code. The area consists of the sum total area of the entire unit bounded by perimeter walls.

Highly benefiting from 128 m² of terraces with a pool this high standard fully furnished 3-4-bedroom 3-bathroom duplex is situated on the sixth and seventh top floor of a well maintained residential building with a lift. Hidden away, located in a quiet dead end street in the popular Vinohrady residential neighborhood in the vicinity of Grebovka Park, with ample shopping, restaurants, bars and entertainment, a ten minute walk to Náměstí Míru metro station with quick access to the city center.

The upper floor features living room with a marble fireplace and access to the terrace with a pool and views of Prague, a fully fitted kitchen, dining room, one bedroom with a shower bathroom, office (or second bedroom), laundry room with balcony access, toilet, and entry hall. The lower level includes two bedrooms, two full bathrooms and a balcony.

Air-conditioning, pantry, lots of built-in wardrobes and storage, security entry door, hardwood floors, marble in bathrooms, outdoor electric blinds, electric boiler, awning, washer, dryer, TVs, alarm, video entry phone. Two garage parking spaces included. Common building charges and utilities CZK 16 000 per month. Flat 218 m², terraces 128 m².