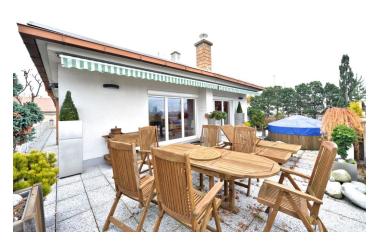

\* Area of the unit according to the Civil Code. The area consists of the sum total area of the entire unit bounded by perimeter walls.

Highly benefiting from 128 m² of terraces with a pool this high standard fully furnished 3-4-bedroom 3-bathroom duplex is situated on the sixth and seventh top floor of a well maintained residential building with a lift. Hidden away, located in a quiet dead end street in the popular Vinohrady residential neighborhood in the vicinity of Grebovka Park, with ample shopping, restaurants, bars and entertainment, a ten minute walk to Náměstí Míru metro station with quick access to the city center.

The upper floor features living room with a marble fireplace and access to the terrace with a pool and views of Prague, a fully fitted kitchen, dining room, one bedroom with a shower bathroom, office (or second bedroom), laundry room with balcony access, toilet, and entry hall. The lower level includes two bedrooms, two full bathrooms and a balcony.

Air-conditioning, pantry, lots of built-in wardrobes and storage, security entry door, hardwood floors, marble in bathrooms, outdoor electric blinds, electric boiler, awning, washer, dryer, TVs, alarm, video entry phone. Two garage parking spaces included. Common building charges and utilities CZK 16 000 per month. Flat 218 m², terraces 128 m².