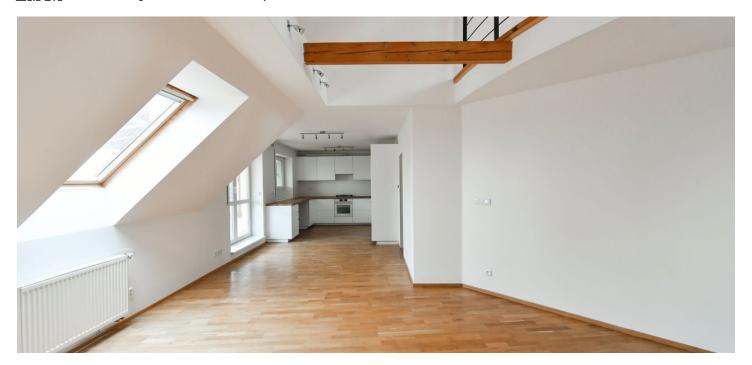

\* Area of the unit according to the Civil Code. The area consists of the sum total area of the entire unit bounded by perimeter walls.

This 2-bedroom 2-bathroom split-level attic apartment with a 12 m² terrace is on the third floor in a modern building with a family atmosphere and an attractive gated inner garden with a children's playground. Set in Suchdol, Prague 6, and conveniently located for the international schools ISP, Park Lane and Riverside School and the airport, near the ČZU University campus (Czech University of Life Sciences), and a short drive to Tiché údolí protected area. There are regular bus connections to Dejvická metro station.

The lower level features living room with a fully fitted open kitchen and access to the covered **terrace** offering views of the surrounding greenery and even the Prague Castle, one bedroom, a bathroom (bathtub with a shower screen, bidet, toilet), a large fitted **walk-in closet**, a utility room, and an entrance hall. The upper floor includes a spacious open **gallery** and one more bedroom with an en-suite bathroom (walk-in shower, toilet).

**Solid wood parquet floors**, tiles, security entry door, built-in wardrobes and storage, security outdoor blind and awning on the terrace, gas boiler, washer, dishwasher, satellite reception, camera system. A **garage parking space** and an **outdoor space** on the plot are included. Monthly deposit for service charges and water CZK 1050 for 1 person. Utilities are billed separately.