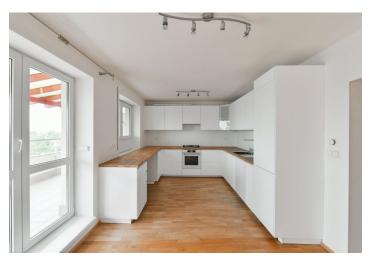

The lower level features living room with a fully fitted open kitchen and access to the covered **terrace** offering views of the surrounding greenery and even the Prague Castle, one bedroom, a bathroom (bathtub with a shower screen, bidet, toilet), a large fitted **walk-in closet**, a utility room, and an entrance hall. The upper floor includes a spacious open **gallery** and one more bedroom with an en-suite bathroom (walk-in shower, toilet).

**Solid wood parquet floors**, tiles, security entry door, built-in wardrobes and storage, security outdoor blind and awning on the terrace, gas boiler, washer, dishwasher, satellite reception, camera system. A **garage parking space** and an **outdoor space** on the plot are included. Monthly deposit for service charges and water CZK 1050 for 1 person. Utilities are billed separately.