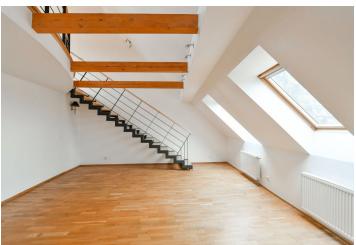

The lower level features living room with a fully fitted open kitchen and access to the covered **terrace** offering views of the surrounding greenery and even the Prague Castle, one bedroom, a bathroom (bathtub with a shower screen, bidet, toilet), a large fitted **walk-in closet**, a utility room, and an entrance hall. The upper floor includes a spacious open **gallery** and one more bedroom with an en-suite bathroom (walk-in shower, toilet).