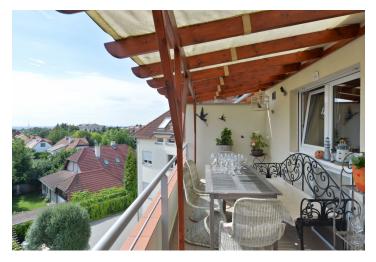

The lower level features living room with a fully fitted open kitchen and access to the covered **terrace** offering views of the surrounding greenery and even the Prague Castle, one bedroom, a bathroom (bathtub with a shower screen, bidet, toilet), a large fitted **walk-in closet**, a utility room, and an entrance hall. The upper floor includes a spacious open **gallery** and one more bedroom with an en-suite bathroom (walk-in shower, toilet).

**Solid wood parquet floors**, tiles, security entry door, built-in wardrobes and storage, security outdoor blind and awning on the terrace, gas boiler, washer, dishwasher, satellite reception, camera system. A **garage parking space** and an **outdoor space** on the plot are included. Monthly deposit for service charges and water CZK 1050 for 1 person. Utilities are billed separately.