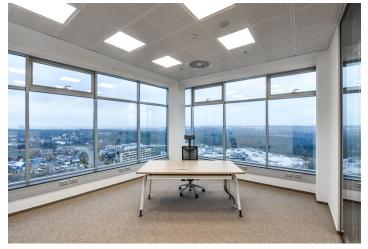

#### € 14.90 / m2 | CZK 368 / m2

Administrative building with office premises for lease in Prague 5. Flexible office space layout (open plan/cellular offices) offering plenty of daylight and beautiful views. The business park setting is defined by attractive landscaping and greenery. Onsite restaurant and cafe available. The Galerie Nové Butovice shopping center is within walking distance, while the Zličín shopping center is just 5 minutes by car or metro.

#### **Features and Services:**

Reduced ceilings with LED lights

Heating and cooling provided by a four-pipe fan coil system

Connection to central air-conditioning with sufficient capacity

Openable windows