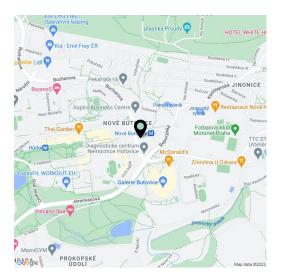

#### Location:

23365

Modern office building in established business location, situated at the metro station Nové Butovice (line B), 10 minute drive from Ruzyně Airport and 20 minutes from city center. Good connectivity to D5 highways and Prague ring-road.