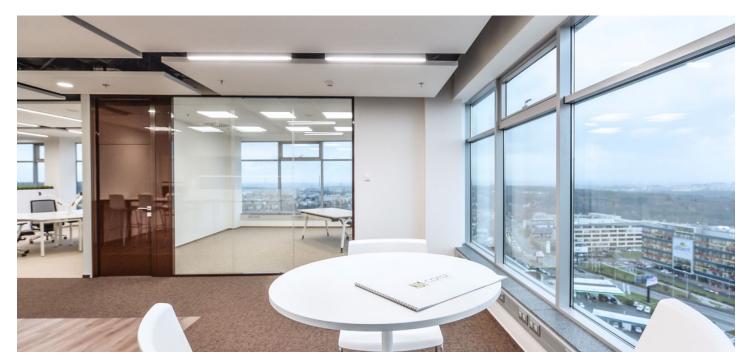

#### € 14.90 / m2 | CZK 368 / m2

Administrative building with office premises for lease in Prague 5. Flexible office space layout (open plan/cellular offices) offering plenty of daylight and beautiful views. The business park setting is defined by attractive landscaping and greenery. Onsite restaurant and cafe available. The Galerie Nové Butovice shopping center is within walking distance, while the Zličín shopping center is just 5 minutes by car or metro.

#### **Features and Services:**

Reduced ceilings with LED lights

Heating and cooling provided by a four-pipe fan coil system

Connection to central air-conditioning with sufficient capacity

Openable windows