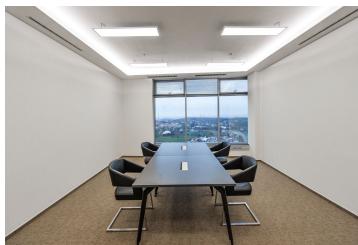

#### € 14.90 / m2 | CZK 368 / m2

Administrative building with office premises for lease in Prague 5. Flexible office space layout (open plan/cellular offices) offering plenty of daylight and beautiful views. The business park setting is defined by attractive landscaping and greenery. Onsite restaurant and cafe available. The Galerie Nové Butovice shopping center is within walking distance, while the Zličín shopping center is just 5 minutes by car or metro.

#### **Features and Services:**

Reduced ceilings with LED lights

Heating and cooling provided by a four-pipe fan coil system

Connection to central air-conditioning with sufficient capacity

Openable windows