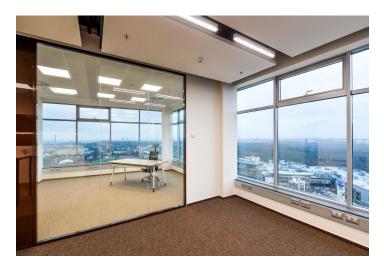

#### € 14.90 / m2 | CZK 368 / m2

Administrative building with office premises for lease in Prague 5. Flexible office space layout (open plan/cellular offices) offering plenty of daylight and beautiful views. The business park setting is defined by attractive landscaping and greenery. Onsite restaurant and cafe available. The Galerie Nové Butovice shopping center is within walking distance, while the Zličín shopping center is just 5 minutes by car or metro.

#### **Features and Services:**

Reduced ceilings with LED lights

Heating and cooling provided by a four-pipe fan coil system

Connection to central air-conditioning with sufficient capacity

Openable windows