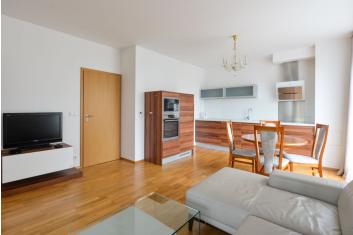

Benefiting from a quiet green location, this furnished 2-bedroom flat with an 8 m<sup>2</sup> terrace is on the third floor of a contemporary building with a gated back garden and underground parking. Located in a Prague 5 residential area with quick connections to the city center, in close vicinity of the Skalka natural preserve, and convenient to Anděl metro and commercial center. Bus stops in front of the building.

The interior includes a bright living room with a fully fitted open kitchen and a covered terrace, two separate bedrooms facing the garden, bathroom with both a bathtub and a walk-in shower, toilet, utility room, and entrance hall.

Wooden floating floors, security entry door, French windows, blinds, washer, dishwasher, microwave oven, TV, audio entry phone, cellar, lift. One garage parking space included. Common building charges and internet CZK 3000/mo. Electricity is billed extra. Available from April 2021.