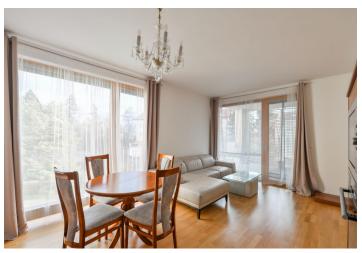

Benefiting from a quiet green location, this furnished 2-bedroom flat with an 8 m<sup>2</sup> terrace is on the third floor of a contemporary building with a gated back garden and underground parking. Located in a Prague 5 residential area with quick connections to the city center, in close vicinity of the Skalka natural preserve, and convenient to Anděl metro and commercial center. Bus stops in front of the building.

The interior includes a bright living room with a fully fitted open kitchen and a covered terrace, two separate bedrooms facing the garden, bathroom with both a bathtub and a walk-in shower, toilet, utility room, and entrance hall.

Wooden floating floors, security entry door, French windows, blinds, washer, dishwasher, microwave oven, TV, audio entry phone, cellar, lift. One garage parking space included. Common building charges and internet CZK 3000/mo. Electricity is billed extra. Available from April 2021.