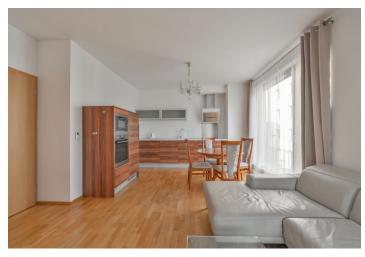

Benefiting from a quiet green location, this furnished 2-bedroom flat with an 8 m<sup>2</sup> terrace is on the third floor of a contemporary building with a gated back garden and underground parking. Located in a Prague 5 residential area with quick connections to the city center, in close vicinity of the Skalka natural preserve, and convenient to Anděl metro and commercial center. Bus stops in front of the building.

The interior includes a bright living room with a fully fitted open kitchen and a covered terrace, two separate bedrooms facing the garden, bathroom with both a bathtub and a walk-in shower, toilet, utility room, and entrance hall.

Wooden floating floors, security entry door, French windows, blinds, washer, dishwasher, microwave oven, TV, audio entry phone, cellar, lift. One garage parking space included. Common building charges and internet CZK 3000/mo. Electricity is billed extra. Available from April 2021.