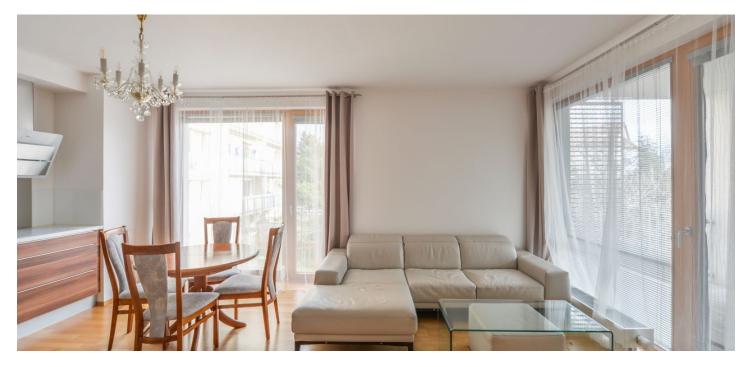

Benefiting from a quiet green location, this furnished 2-bedroom flat with an 8 m<sup>2</sup> terrace is on the third floor of a contemporary building with a gated back garden and underground parking. Located in a Prague 5 residential area with quick connections to the city center, in close vicinity of the Skalka natural preserve, and convenient to Anděl metro and commercial center. Bus stops in front of the building.

The interior includes a bright living room with a fully fitted open kitchen and a covered terrace, two separate bedrooms facing the garden, bathroom with both a bathtub and a walk-in shower, toilet, utility room, and entrance hall.

Wooden floating floors, security entry door, French windows, blinds, washer, dishwasher, microwave oven, TV, audio entry phone, cellar, lift. One garage parking space included. Common building charges and internet CZK 3000/mo. Electricity is billed extra. Available from April 2021.