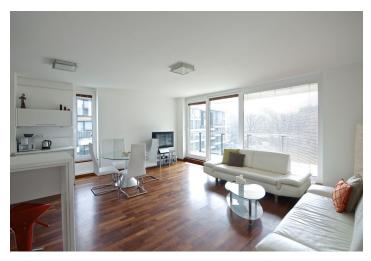

Fully furnished contemporary 2-bedroom flat with a 13 m<sup>2</sup> terrace providing green views, situated on the third floor with lift in the modern residential development Rezidence Riegrovy sady. Boasting unique unobstructed panoramic views of Prague, the residence is situated steps from a popular park and a few minutes from the central Wenceslas Square with access to all three Prague metro lines.

The flat includes living / dining room with a fully fitted open kitchen and large floor-to-ceiling windows leading to the terrace, two separate bedrooms with terrace access, bathroom with tub and toilet, guest toilet, and an entry hall.

Wood floors and tiles, security door, built-in wardrobes in bedrooms and hall, gas boiler, washer, dishwasher, microwave, coffee maker, dishes, fold out sofa, TV, Internet and satellite points, video entry phone. One underground garage parking space included. Secure gated community with a 24-hour reception, security cameras and a shared barbecue point in the garden. On-site caretaker and management. Monthly deposit for common building charges and utilities CZK 6300.