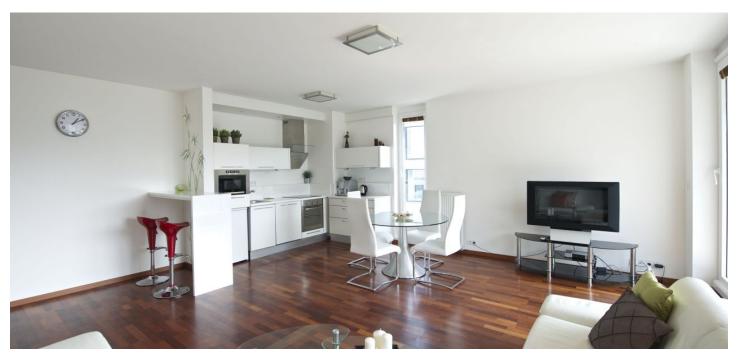

Fully furnished contemporary 2-bedroom flat with a 13 m<sup>2</sup> terrace providing green views, situated on the third floor with lift in the modern residential development Rezidence Riegrovy sady. Boasting unique unobstructed panoramic views of Prague, the residence is situated steps from a popular park and a few minutes from the central Wenceslas Square with access to all three Prague metro lines.

The flat includes living / dining room with a fully fitted open kitchen and large floor-to-ceiling windows leading to the terrace, two separate bedrooms with terrace access, bathroom with tub and toilet, guest toilet, and an entry hall.

Wood floors and tiles, security door, built-in wardrobes in bedrooms and hall, gas boiler, washer, dishwasher, microwave, coffee maker, dishes, fold out sofa, TV, Internet and satellite points, video entry phone. One underground garage parking space included. Secure gated community with a 24-hour reception, security cameras and a shared barbecue point in the garden. On-site caretaker and management. Monthly deposit for common building charges and utilities CZK 6300.