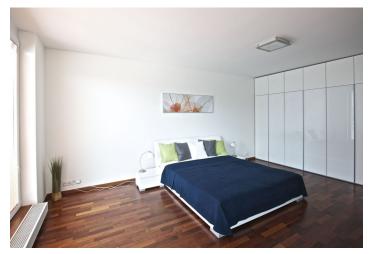

The flat includes living / dining room with a fully fitted open kitchen and large floor-to-ceiling windows leading to the terrace, two separate bedrooms with terrace access, bathroom with tub and toilet, guest toilet, and an entry hall.

Wood floors and tiles, security door, built-in wardrobes in bedrooms and hall, gas boiler, washer, dishwasher, microwave, coffee maker, dishes, fold out sofa, TV, Internet and satellite points, video entry phone. One underground garage parking space included. Secure gated community with a 24-hour reception, security cameras and a shared barbecue point in the garden. On-site caretaker and management. Monthly deposit for common building charges and utilities CZK 6300.