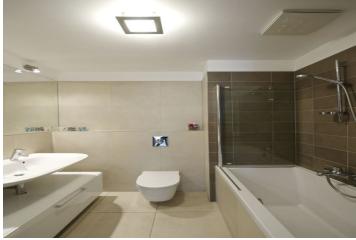

The flat includes living / dining room with a fully fitted open kitchen and large floor-to-ceiling windows leading to the terrace, two separate bedrooms with terrace access, bathroom with tub and toilet, guest toilet, and an entry hall.

Wood floors and tiles, security door, built-in wardrobes in bedrooms and hall, gas boiler, washer, dishwasher, microwave, coffee maker, dishes, fold out sofa, TV, Internet and satellite points, video entry phone. One underground garage parking space included. Secure gated community with a 24-hour reception, security cameras and a shared barbecue point in the garden. On-site caretaker and management. Monthly deposit for common building charges and utilities CZK 6300.