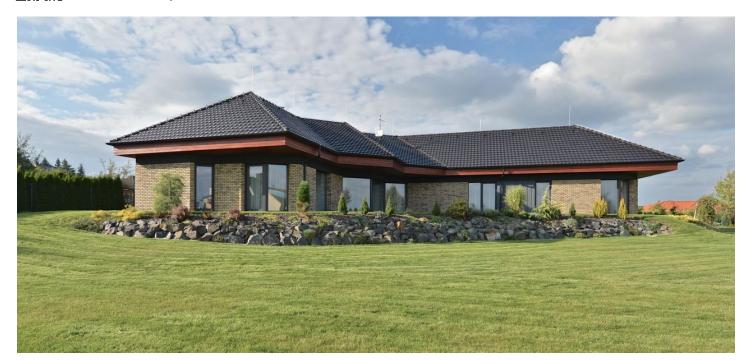

Newly built passive villa with a fireplace, garage, and a large landscaped garden, located in an attractive, completely peaceful part of the village of Trnová u Jíloviště, only a 5-minute drive from the exit to the D4 highway, which speeds up traveling to Prague by car. The house is situated on a dead-end street, and the windows are orientated towards the southeast garden, providing plenty of light and absolute privacy.

The village of Trnová u Jíloviště is located about 12 km south of Prague, at the northern tip of the picturesque Brdy Highlands, situated between the Vltava and Berounka rivers. The area offers a wide range of sports and relaxation opportunities (horseback riding and cycling, golf, mushroom picking, fishing, cross-country skiing in winter). Public transport links by buses from Smíchovské nádraží bus station, about 35 minutes by car from the center of Prague.