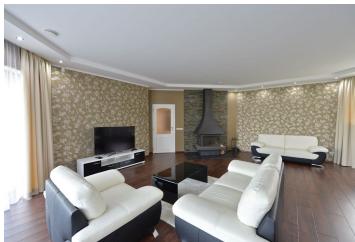

The villa offers a generously apportioned living room with an open plan kitchen and dining area, 4 bedrooms, 3 bathrooms, 3 walk-in wardrobes, a utility room, and a closet. There is a **garage for 2 cars** directly accessible from the house. The layout of the house can be adjusted.

The house was finished in 2015. Facilities include **heat recovery**, a designer JC Bordelet fireplace, quality heated laminate flooring and tiles, triple-glazed plastic windows, ESS, and a heat pump. There is a garden house and an **automatic irrigation system** on the plot. The property is connected to municipal sewerage and water distribution.