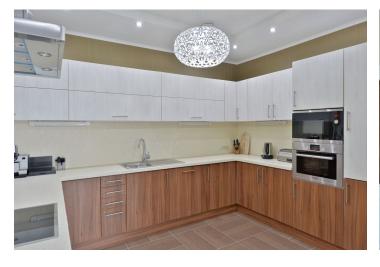

The villa offers a generously apportioned living room with an open plan kitchen and dining area, 4 bedrooms, 3 bathrooms, 3 walk-in wardrobes, a utility room, and a closet. There is a **garage for 2 cars** directly accessible from the house. The layout of the house can be adjusted.