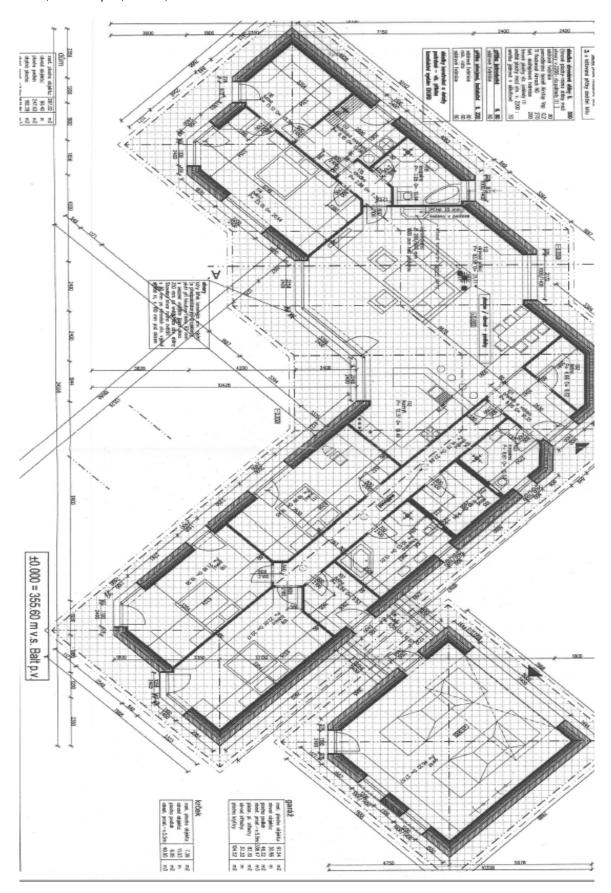

The villa offers a generously apportioned living room with an open plan kitchen and dining area, 4 bedrooms, 3 bathrooms, 3 walk-in wardrobes, a utility room, and a closet. There is a **garage for 2 cars** directly accessible from the house. The layout of the house can be adjusted.

Interior 247.63 m², garrage 46.2 m², built-up area 370 m², garden 2,300 m², plot 2,670 m².

In addition to regular property viewings, we also offer **real time video viewings** via WhatsApp, FaceTime, Messenger, Skype, and other apps.