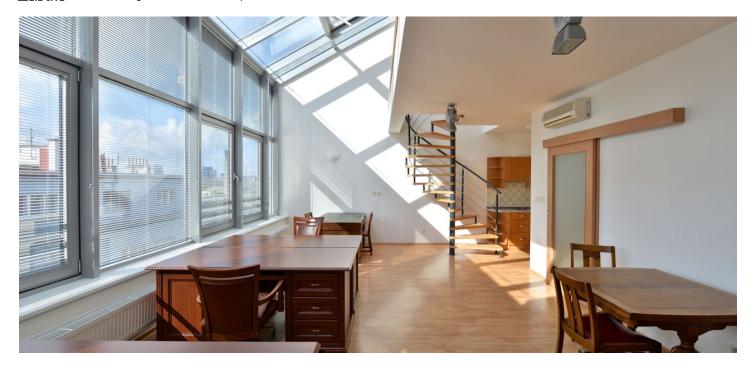

\* Area of the unit according to the Civil Code. The area consists of the sum total area of the entire unit bounded by perimeter walls.

Atypical 1-bedroom split-level attic flat with huge atelier windows situated on the 6th floor of a building with lift and underground parking, on the edge of a local park. Located in a quiet part of Prague 8 with quick connections to the city center and full amenities in the area, within walking distance of Palmovka and Invalidovna metro stations and trams. Driving range and tennis courts nearby.

The lower level offers a generous air-conditioned living room with dining area and a fitted open kitchen, shower bathroom with toilet, utility / storage room, and entry hall. The upper floor offers a large air-conditioned gallery, one bedroom, and shower bathroom with toilet.