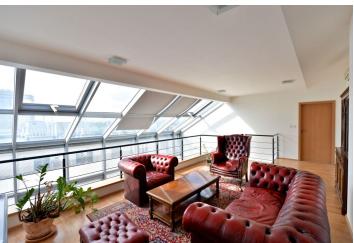

The lower level offers a generous air-conditioned living room with dining area and a fitted open kitchen, shower bathroom with toilet, utility / storage room, and entry hall. The upper floor offers a large air-conditioned gallery, one bedroom, and shower bathroom with toilet.