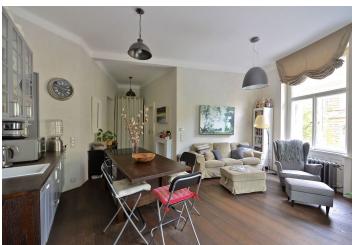

The interior includes a corner living room with a fully fitted open kitchen, master bedroom with a bay window and a fitted walk-in closet, second bedroom (or study), a walk-through bathroom with bathtub and toilet, and an entry hall. The master bedroom is accessible from the living room and bathroom.

**Preserved original details**, high ceilings (3.6 m), large refurbished casement windows and wooden panelling, Viennese blinds, wooden floors throughout, gas boiler, heated bathroom floor, cast-iron heaters, audio entry phone, bike storage in the building. Parking on the street or in the nearby paid parking lot