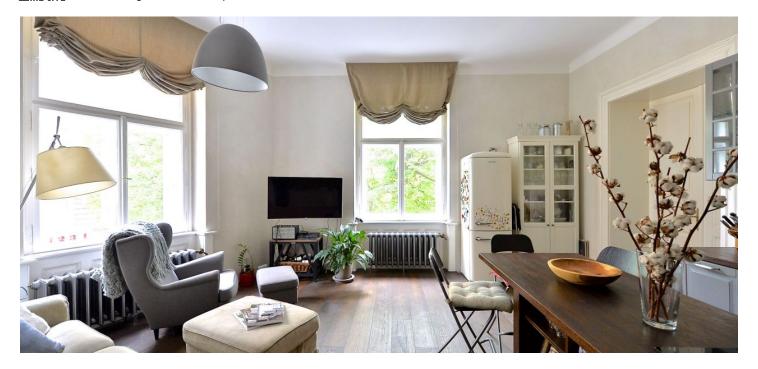

The interior includes a corner living room with a fully fitted open kitchen, master bedroom with a bay window and a fitted walk-in closet, second bedroom (or study), a walk-through bathroom with bathtub and toilet, and an entry hall. The master bedroom is accessible from the living room and bathroom.

**Preserved original details**, high ceilings (3.6 m), large refurbished casement windows and wooden panelling, Viennese blinds, wooden floors throughout, gas boiler, heated bathroom floor, cast-iron heaters, audio entry phone, bike storage in the building. Parking on the street or in the nearby paid parking lot