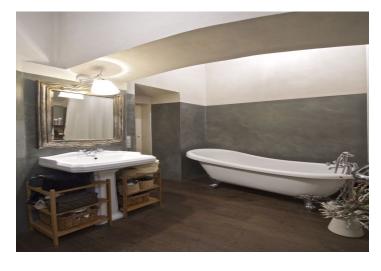

The interior includes a corner living room with a fully fitted open kitchen, master bedroom with a bay window and a fitted walk-in closet, second bedroom (or study), a walk-through bathroom with bathtub and toilet, and an entry hall. The master bedroom is accessible from the living room and bathroom.

**Preserved original details**, high ceilings (3.6 m), large refurbished casement windows and wooden panelling, Viennese blinds, wooden floors throughout, gas boiler, heated bathroom floor, cast-iron heaters, audio entry phone, bike storage in the building. Parking on the street or in the nearby paid parking lot