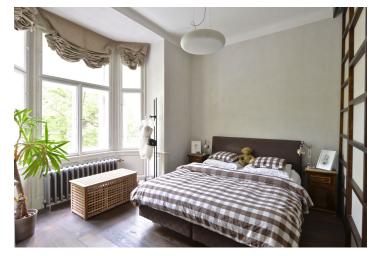

The interior includes a corner living room with a fully fitted open kitchen, master bedroom with a bay window and a fitted walk-in closet, second bedroom (or study), a walk-through bathroom with bathtub and toilet, and an entry hall. The master bedroom is accessible from the living room and bathroom.

**Preserved original details**, high ceilings (3.6 m), large refurbished casement windows and wooden panelling, Viennese blinds, wooden floors throughout, gas boiler, heated bathroom floor, cast-iron heaters, audio entry phone, bike storage in the building. Parking on the street or in the nearby paid parking lot