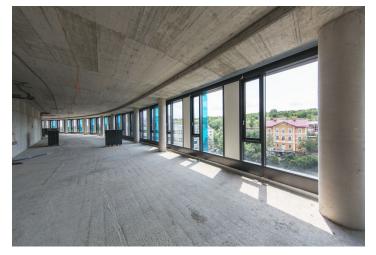

## Office space

Prague 5, Jinonice, Kačírkova

Service price 140 CZK monthly per m²

Available area 396 m²

Parking EUR 110 / ps / month

**PENB** G

Reference number 24229

### Rented

Office space for lease on the 5th floor in a new administrative building, which is part of a modern and extensive complex of residential and office buildings situated in Prague 5.

In terms of its shape and architecture, it will complete the overall appearance of the whole complex. The spacious, organic shape of the building is able to offer tenants very effective premises in the building, offering modern design, architecture and also the latest trends in technology. Comfortable indoor plaza with greenery, water features and functional relaxation zones. The building follows the successfully completed building Aviatica, which has won several prestigious international awards, including the development of 2015 in the Czech Republic, but also in the Region Central and Eastern Europe. Green LEED Gold pre-certification low energy building.