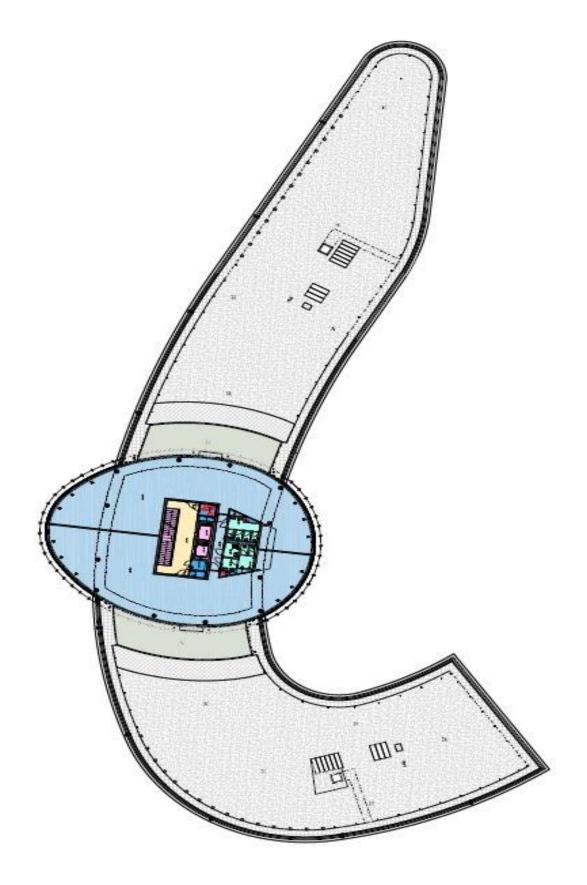

### Rented

Office space for lease on the 5th floor in a new administrative building, which is part of a modern and extensive complex of residential and office buildings situated in Prague 5.

In terms of its shape and architecture, it will complete the overall appearance of the whole complex. The spacious, organic shape of the building is able to offer tenants very effective premises in the building, offering modern design, architecture and also the latest trends in technology. Comfortable indoor plaza with greenery, water features and functional relaxation zones. The building follows the successfully completed building Aviatica, which has won several prestigious international awards, including the development of 2015 in the Czech Republic, but also in the Region Central and Eastern Europe. Green LEED Gold pre-certification low energy building.

### **Features and Services:**

Representative reception with spacious lobby

Security system 24/7, access card system with turnstiles

High-speed elevators

Floor plates providing flexible solutions

Suspended ceilings with integrated lighting

Raised floors

Air-conditioning (cooling beams)

Heating radiators

Openable windows in every office

Sprinklers

Optical fibres of several providers

Canteen

Underground parking