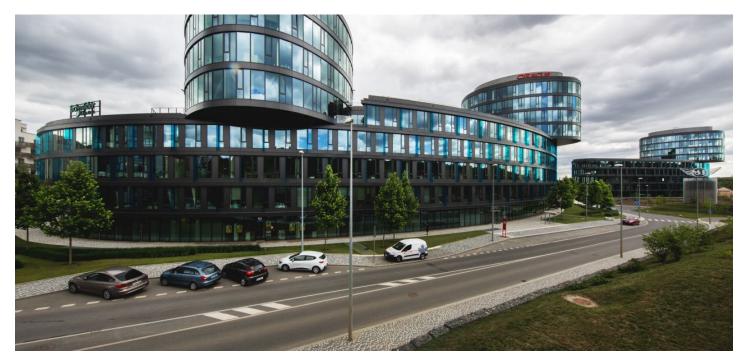

### Rented

Office space for lease on the 5th floor in a new administrative building, which is part of a modern and extensive complex of residential and office buildings situated in Prague 5.

In terms of its shape and architecture, it will complete the overall appearance of the whole complex. The spacious, organic shape of the building is able to offer tenants very effective premises in the building, offering modern design, architecture and also the latest trends in technology. Comfortable indoor plaza with greenery, water features and functional relaxation zones. The building follows the successfully completed building Aviatica, which has won several prestigious international awards, including the development of 2015 in the Czech Republic, but also in the Region Central and Eastern Europe. Green LEED Gold pre-certification low energy building.

#### Location:

The building is easy accessible by public transport and car – in vicinity of the Jinonice metro station (line B), bus stop in front of the building. Easy access to the D5 highway and international Vaclav Havel Airport Prague. Planned connection to the future Radlice radial and Prague city ring.