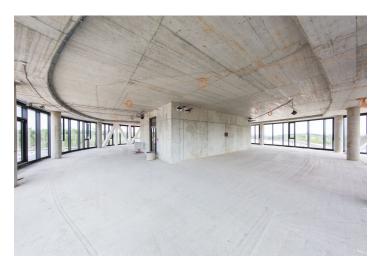

## Office space

Prague 5, Jinonice, Kačírkova

Service price 140 CZK monthly per m²

Available area 396 m²

Parking EUR 110 / ps / month

**PENB** G

Reference number 24229

### Rented

Office space for lease on the 5th floor in a new administrative building, which is part of a modern and extensive complex of residential and office buildings situated in Prague 5.

In terms of its shape and architecture, it will complete the overall appearance of the whole complex. The spacious, organic shape of the building is able to offer tenants very effective premises in the building, offering modern design, architecture and also the latest trends in technology. Comfortable indoor plaza with greenery, water features and functional relaxation zones. The building follows the successfully completed building Aviatica, which has won several prestigious international awards, including the development of 2015 in the Czech Republic, but also in the Region Central and Eastern Europe. Green LEED Gold pre-certification low energy building.