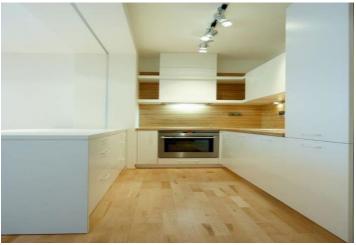

The interior consists of a living room, fully equipped kitchenette with dining area and an entrance to the terrace with panoramic view, one bedroom, bathroom with tub and toilet and an entry hall with storage space.

Wooden doors and floors, large windows, outdoor blinds, air-conditioning, floor heating, dishwasher, microwave, washing machine, design lighting, built-in wardrobes, Internet, cable TV. The residence has camera system and security doors. Close to the building there are shops, restaurants, bars, coffee and wine shops. To relax you can use the garden just next to the house, with gorgeous view of the city and relaxation area with a playground. Parking in the underground garages. Charges are paid separately 5910 per month.