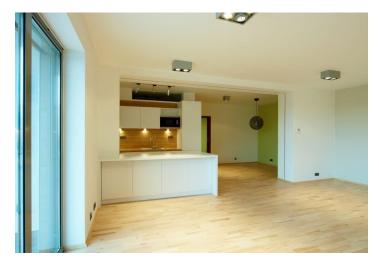

The interior consists of a living room, fully equipped kitchenette with dining area and an entrance to the terrace with panoramic view, one bedroom, bathroom with tub and toilet and an entry hall with storage space.

Wooden doors and floors, large windows, outdoor blinds, air-conditioning, floor heating, dishwasher, microwave, washing machine, design lighting, built-in wardrobes, Internet, cable TV. The residence has camera system and security doors. Close to the building there are shops, restaurants, bars, coffee and wine shops. To relax you can use the garden just next to the house, with gorgeous view of the city and relaxation area with a playground. Parking in the underground garages. Charges are paid separately 5910 per month.