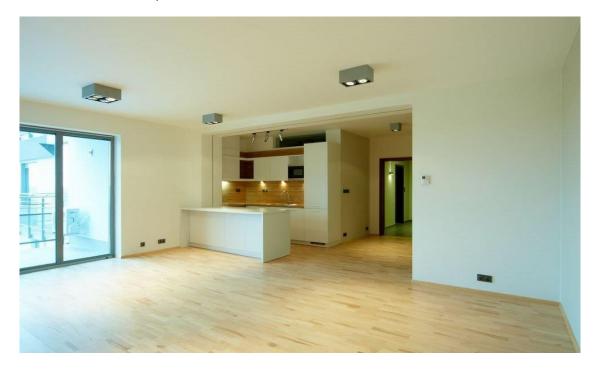

\* Area of the unit according to the Civil Code. The area consists of the sum total area of the entire unit bounded by perimeter walls.

Prestigious living in a residental building in the centre of Old Brno, just a few steps from major historical sights of the city - the Spilberk Castle and St. Peter and Paul Cathedral. This high quality furnished 1-bedroom flat is situated on the 3rd floor of the residence with panoramic lift and atrium.

The interior consists of a living room, fully equipped kitchenette with dining area and an entrance to the terrace with panoramic view, one bedroom, bathroom with tub and toilet and an entry hall with storage space.

Wooden doors and floors, large windows, outdoor blinds, air-conditioning, floor heating, dishwasher, microwave, washing machine, design lighting, built-in wardrobes, Internet, cable TV. The residence has camera system and security doors. Close to the building there are shops, restaurants, bars, coffee and wine shops. To relax you can use the garden just next to the house, with gorgeous view of the city and relaxation area with a playground. Parking in the underground garages. Charges are paid separately 5910 per month.