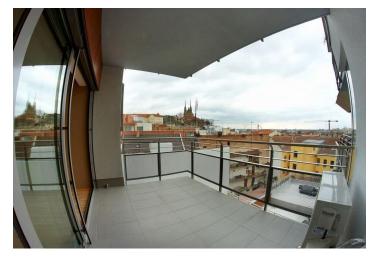

\* Area of the unit according to the Civil Code. The area consists of the sum total area of the entire unit bounded by perimeter walls.

Prestigious living in a residental building in the centre of Old Brno, just a few steps from major historical sights of the city - the Spilberk Castle and St. Peter and Paul Cathedral. This high quality furnished 1-bedroom flat is situated on the 3rd floor of the residence with panoramic lift and atrium.

The interior consists of a living room, fully equipped kitchenette with dining area and an entrance to the terrace with panoramic view, one bedroom, bathroom with tub and toilet and an entry hall with storage space.