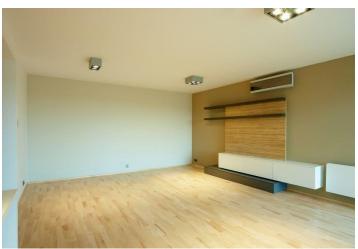

The interior consists of a living room, fully equipped kitchenette with dining area and an entrance to the terrace with panoramic view, one bedroom, bathroom with tub and toilet and an entry hall with storage space.

Wooden doors and floors, large windows, outdoor blinds, air-conditioning, floor heating, dishwasher, microwave, washing machine, design lighting, built-in wardrobes, Internet, cable TV. The residence has camera system and security doors. Close to the building there are shops, restaurants, bars, coffee and wine shops. To relax you can use the garden just next to the house, with gorgeous view of the city and relaxation area with a playground. Parking in the underground garages. Charges are paid separately 5910 per month.