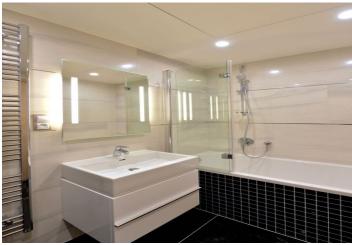

The interior features one bedroom with built-in wardrobes, living room with a fully fitted open kitchen with a breakfast bar, bathroom (bathtub with a shower screen, sink, toilet), laundry / utility room, and entry hall with more built-in wardrobes.

Oak floors, tiles, floor heating, security entry door, outdoor blinds, washer, dryer, dishwasher, microwave oven, alarm, video entry phone, cellar, pram / bike storage in the building. One parking space available at CZK 3000/month. Deposit for common building charges, water and heating CZK 2400/month. Electricity is billed separately.