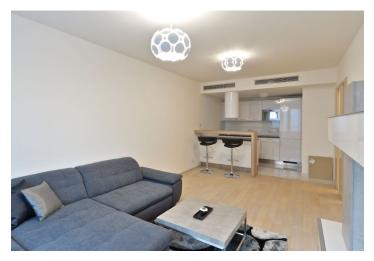

The interior features one bedroom with built-in wardrobes, living room with a fully fitted open kitchen with a breakfast bar, bathroom (bathtub with a shower screen, sink, toilet), laundry / utility room, and entry hall with more built-in wardrobes.

Oak floors, tiles, floor heating, security entry door, outdoor blinds, washer, dryer, dishwasher, microwave oven, alarm, video entry phone, cellar, pram / bike storage in the building. One parking space available at CZK 3000/month. Deposit for common building charges, water and heating CZK 2400/month. Electricity is billed separately.