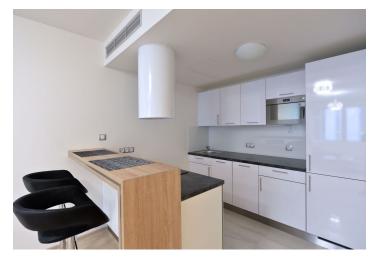

The interior features one bedroom with built-in wardrobes, living room with a fully fitted open kitchen with a breakfast bar, bathroom (bathtub with a shower screen, sink, toilet), laundry / utility room, and entry hall with more built-in wardrobes.

Oak floors, tiles, floor heating, security entry door, outdoor blinds, washer, dryer, dishwasher, microwave oven, alarm, video entry phone, cellar, pram / bike storage in the building. One parking space available at CZK 3000/month. Deposit for common building charges, water and heating CZK 2400/month. Electricity is billed separately.