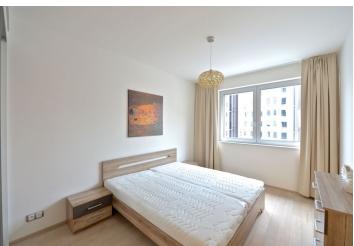

The interior features one bedroom with built-in wardrobes, living room with a fully fitted open kitchen with a breakfast bar, bathroom (bathtub with a shower screen, sink, toilet), laundry / utility room, and entry hall with more built-in wardrobes.

Oak floors, tiles, floor heating, security entry door, outdoor blinds, washer, dryer, dishwasher, microwave oven, alarm, video entry phone, cellar, pram / bike storage in the building. One parking space available at CZK 3000/month. Deposit for common building charges, water and heating CZK 2400/month. Electricity is billed separately.