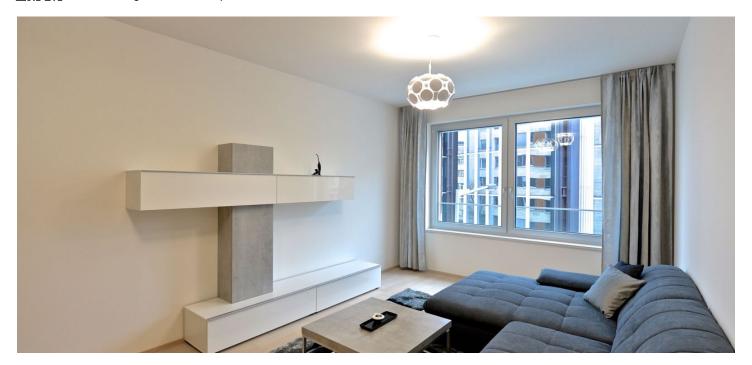

The interior features one bedroom with built-in wardrobes, living room with a fully fitted open kitchen with a breakfast bar, bathroom (bathtub with a shower screen, sink, toilet), laundry / utility room, and entry hall with more built-in wardrobes.

Oak floors, tiles, floor heating, security entry door, outdoor blinds, washer, dryer, dishwasher, microwave oven, alarm, video entry phone, cellar, pram / bike storage in the building. One parking space available at CZK 3000/month. Deposit for common building charges, water and heating CZK 2400/month. Electricity is billed separately.