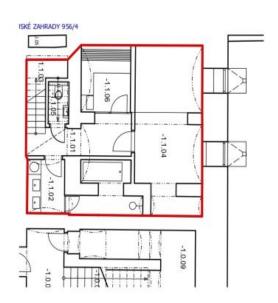

The upper level of this ground floor and 1st underground floor apartment consists of an entry hall, a living room with a preparation for a kitchen, 2 bedrooms with access to the garden, and a bathroom with a bathtub and a toilet. The lower level features a studio with a preparation for a kitchen, light wells, a bathroom (shower, sink), and a separate toilet.

Sold

148 m², Prague 3, Žižkov, U Rajské zahrady

| -1.1.06 | -1.1.05 | -1.1.04  | -1.1.03   | -1.1.02  | -1.1.01 | ČÍSLO<br>MÍSTNOSTI | TABULKA MISTNOSTI |
|---------|---------|----------|-----------|----------|---------|--------------------|-------------------|
| SAUNA   | WC      | PRACOVNA | SCHODIŠTĚ | KOUPELNA | CHODBA  | NÁZEV MÍSTNOSTI    | ITSON             |