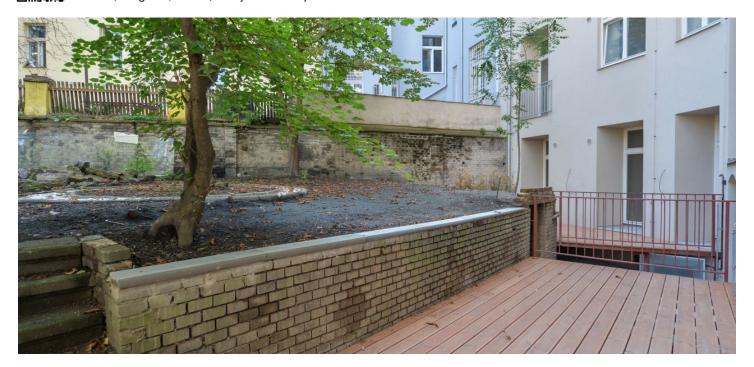

Total area 148.34 m², terrace 23.04 m², garden 62.56 m².

In addition to regular property viewings, we also offer **real time video viewings** via WhatsApp, FaceTime, Messenger, Skype, and other apps.

148 m², Prague 3, Žižkov, U Rajské zahrady