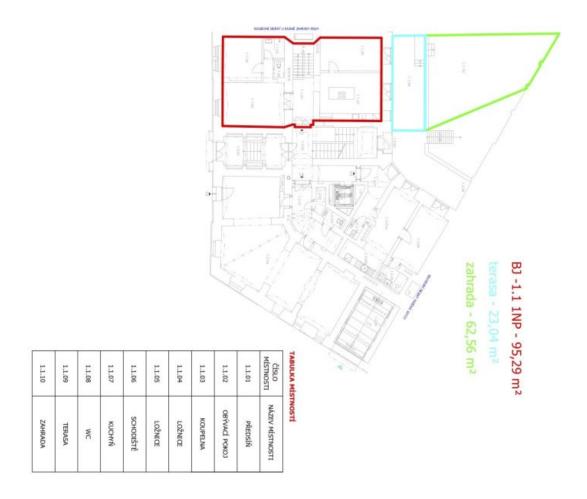

Sold

148 m², Prague 3, Žižkov, U Rajské zahrady

Sold

148 m², Prague 3, Žižkov, U Rajské zahrady

| Total area       | 171 m² |
|------------------|--------|
| Floor area*      | 148 m² |
| Terrace          | 23 m²  |
| Garden           | 63 m²  |
| Parking          | -      |
| Cellar           | -      |
| PENB             | D      |
| Reference number | 24409  |

Total area 148.34 m², terrace 23.04 m², garden 62.56 m².

In addition to regular property viewings, we also offer **real time video viewings** via WhatsApp, FaceTime, Messenger, Skype, and other apps.

148 m², Prague 3, Žižkov, U Rajské zahrady