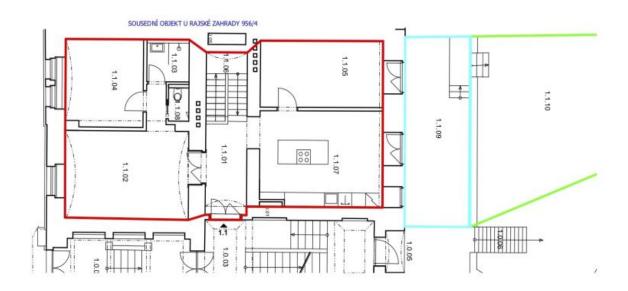

The upper level of this ground floor and 1st underground floor apartment consists of an entry hall, a living room with a preparation for a kitchen, 2 bedrooms with access to the garden, and a bathroom with a bathtub and a toilet. The lower level features a studio with a preparation for a kitchen, light wells, a bathroom (shower, sink), and a separate toilet.

Sold

148 m², Prague 3, Žižkov, U Rajské zahrady

| -1.1.06 | -1.1.05 | -1.1.04  | -1.1.03   | -1.1.02  | -1.1.01 | ČÍSLO<br>MÍSTNOSTI | TABULKA MISTNOSTI |
|---------|---------|----------|-----------|----------|---------|--------------------|-------------------|
| SAUNA   | WC      | PRACOVNA | SCHODIŠTĚ | KOUPELNA | CHODBA  | NÁZEV MÍSTNOSTI    | ITSON             |