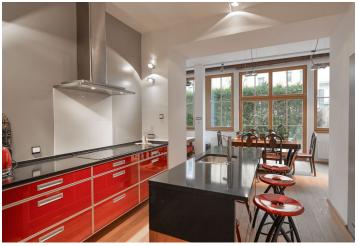

The front door leads to a hallway separating the living and sleeping quarters. There is a high quality kitchen with top-notch equipment and appliances that leads to an open plan dining and living room, both with French windows offering a lovely view of the garden as well as direct access to a private patio (31.4 m²). A clever room divider with a built-in bookcase hides the entry to the utility room (with a gas boiler and space for a washing machine), next to it is a well proportioned family bathroom with underfloor heating featuring a bathtub and a walk-in shower. On the other side of the hallway, there is a spacious master bedroom with a view of the front garden, and another room currently used as an open office, but could easily be closed off to create another bedroom.