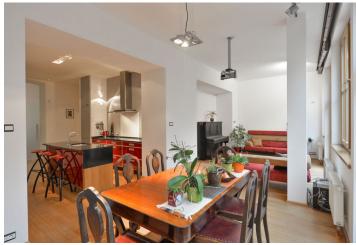

\* Area of the unit according to the Civil Code. The area consists of the sum total area of the entire unit bounded by perimeter walls.

Benefiting from a large courtyard terrace, this completely refurbished, furnished 2-bedroom apartment is situated on the ground floor of a fully renovated building with a front garden, on a lovely tree-lined street in a highly sought-after residential part of Vinohrady. Ideally located just moments from Náměstí Míru and I.P. Pavlova squares with metro stations and tram links, and within walking distance of Havlíčkovy Sady Park. Quick access to the city center, full amenities in close vicinity.

The front door leads to a hallway separating the living and sleeping quarters. There is a high quality kitchen with top-notch equipment and appliances that leads to an open plan dining and living room, both with French windows offering a lovely view of the garden as well as direct access to a private patio (31.4 m²). A clever room divider with a built-in bookcase hides the entry to the utility room (with a gas boiler and space for a washing machine), next to it is a well proportioned family bathroom with underfloor heating featuring a bathtub and a walk-in shower. On the other side of the hallway, there is a spacious master bedroom with a view of the front garden, and another room currently used as an open office, but could easily be closed off to create another bedroom.