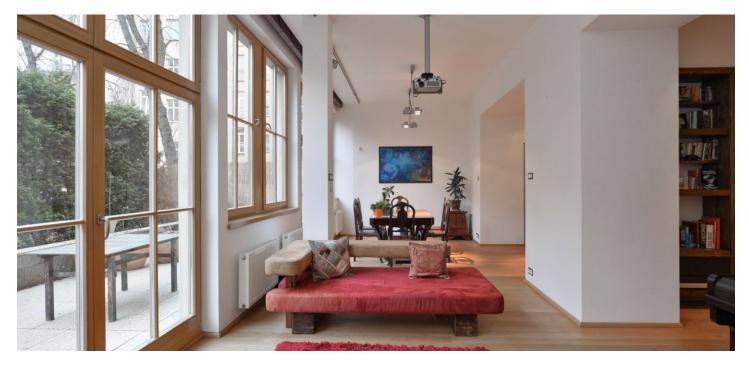

The front door leads to a hallway separating the living and sleeping quarters. There is a high quality kitchen with top-notch equipment and appliances that leads to an open plan dining and living room, both with French windows offering a lovely view of the garden as well as direct access to a private patio (31.4 m²). A clever room divider with a built-in bookcase hides the entry to the utility room (with a gas boiler and space for a washing machine), next to it is a well proportioned family bathroom with underfloor heating featuring a bathtub and a walk-in shower. On the other side of the hallway, there is a spacious master bedroom with a view of the front garden, and another room currently used as an open office, but could easily be closed off to create another bedroom.

Additional toilet in the hallway, high quality materials throughout, large windows, high ceilings, hardwood floors, tiles, security entry door, built-in storage, electric blinds, projector, dishwasher, alarm, audio entry phone. Common building charges and water around CZK 2,000/month. Deposit for gas and electricity CZK 3,500/month for two persons.