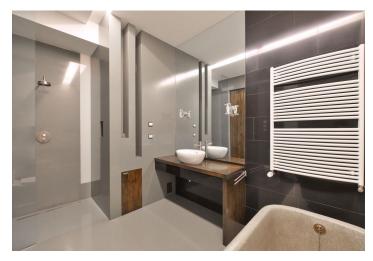

The front door leads to a hallway separating the living and sleeping quarters. There is a high quality kitchen with top-notch equipment and appliances that leads to an open plan dining and living room, both with French windows offering a lovely view of the garden as well as direct access to a private patio (31.4 m²). A clever room divider with a built-in bookcase hides the entry to the utility room (with a gas boiler and space for a washing machine), next to it is a well proportioned family bathroom with underfloor heating featuring a bathtub and a walk-in shower. On the other side of the hallway, there is a spacious master bedroom with a view of the front garden, and another room currently used as an open office, but could easily be closed off to create another bedroom.