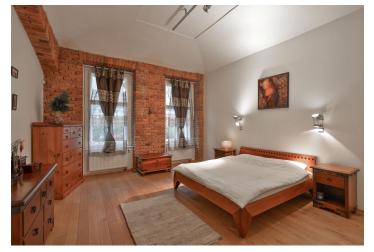

The front door leads to a hallway separating the living and sleeping quarters. There is a high quality kitchen with top-notch equipment and appliances that leads to an open plan dining and living room, both with French windows offering a lovely view of the garden as well as direct access to a private patio (31.4 m²). A clever room divider with a built-in bookcase hides the entry to the utility room (with a gas boiler and space for a washing machine), next to it is a well proportioned family bathroom with underfloor heating featuring a bathtub and a walk-in shower. On the other side of the hallway, there is a spacious master bedroom with a view of the front garden, and another room currently used as an open office, but could easily be closed off to create another bedroom.