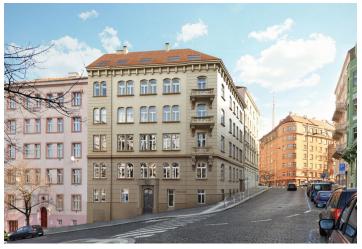

New 108.72 m² retail space in an attractive project of a complete reconstruction of an apartment building with an elevator, stylish common premises and underground parking. Designed by the renowned CAMA architectural studio, the U Rajské zahrady 2 project offers, among other things, two exclusive penthouses with spacious terraces, two apartments with private gardens and three apartments with ornamental balconies, all in the direct vicinity of a large park and with great amenities nearby.

The residence is situated on **the border of Vinohrady**, in a highly desirable location with excellent transport links and a wide selection of services. Jiřího z Poděbrad metro station and tram stops are only a few-minutes away on foot, as well as many popular restaurants, cafes and wine bars. Riegrovy Orchards and directly adjacent revitalized Rajská zahrada Park provide a wealth of opportunities for leisure activities. There are, for example, two outdoor gyms, an indoor swimming pool, a pétanque court, a playground, pingpong tables, café, and a pleasant, quiet nook with an artifical pond and a waterfall.