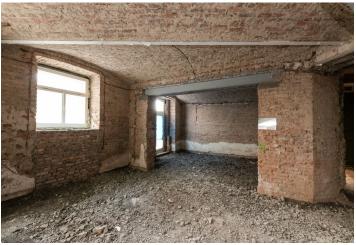

New 108.72 m² retail space in an attractive project of a complete reconstruction of an apartment building with an elevator, stylish common premises and underground parking. Designed by the renowned CAMA architectural studio, the U Rajské zahrady 2 project offers, among other things, two exclusive penthouses with spacious terraces, two apartments with private gardens and three apartments with ornamental balconies, all in the direct vicinity of a large park and with great amenities nearby.

The unit is offered in a state **shell&core** – i.e. without final surfaces and fixtures such as floors, tiles, bathrooms, kitchen or lighting. The replicas of the original casement windows in the street facade and new wooden windows in the yard facade, security and fire replicas of the original entrance doors are included. The purchase price does not include individual completion of the unit by the investor.