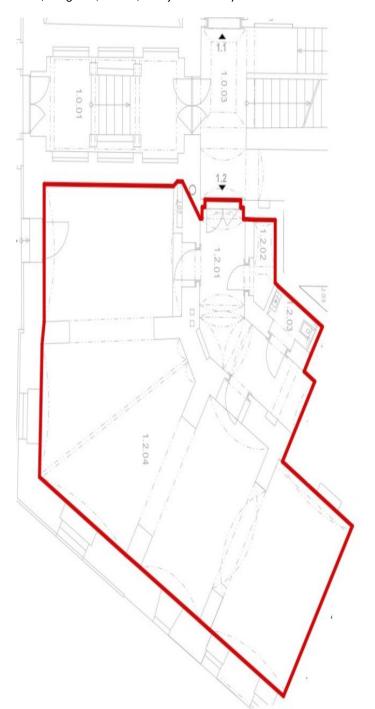

## **Retail space**

Sold

109 m², Prague 3, Žižkov, U Rajské zahrady

| 1.2.04           | 1.2.03 | 1.2.02 | 1.2.01 | ČÍSLO<br>MÍSTNOSTI | 100/12 |
|------------------|--------|--------|--------|--------------------|--------|
| OBCHODNÍ PROSTOR | WC     | ÚKLID  | HALA   | NÁZEV MÍSTNOSTI    | 1      |