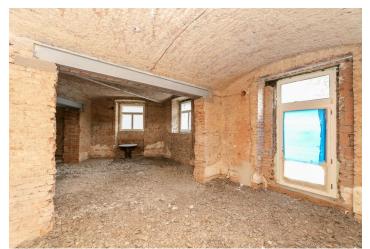

The unit is offered in a state **shell&core** – i.e. without final surfaces and fixtures such as floors, tiles, bathrooms, kitchen or lighting. The replicas of the original casement windows in the street facade and new wooden windows in the yard facade, security and fire replicas of the original entrance doors are included. The purchase price does not include individual completion of the unit by the investor.