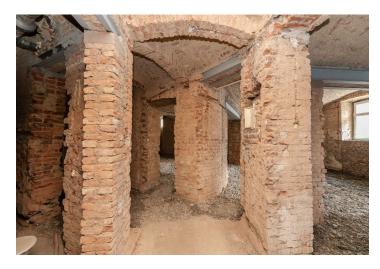

The unit is offered in a state **shell&core** – i.e. without final surfaces and fixtures such as floors, tiles, bathrooms, kitchen or lighting. The replicas of the original casement windows in the street facade and new wooden windows in the yard facade, security and fire replicas of the original entrance doors are included. The purchase price does not include individual completion of the unit by the investor.