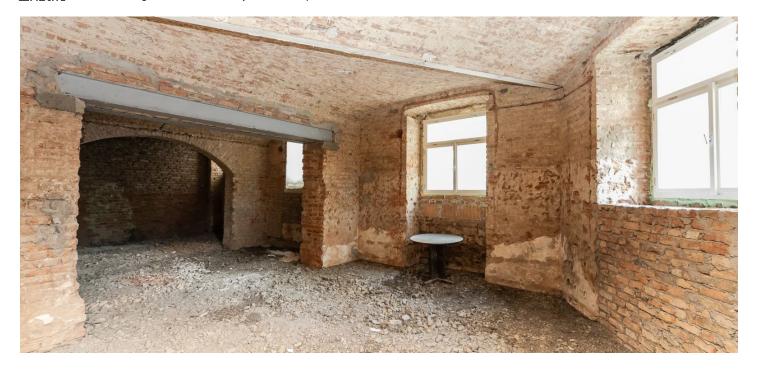

The unit is offered in a state **shell&core** – i.e. without final surfaces and fixtures such as floors, tiles, bathrooms, kitchen or lighting. The replicas of the original casement windows in the street facade and new wooden windows in the yard facade, security and fire replicas of the original entrance doors are included. The purchase price does not include individual completion of the unit by the investor.