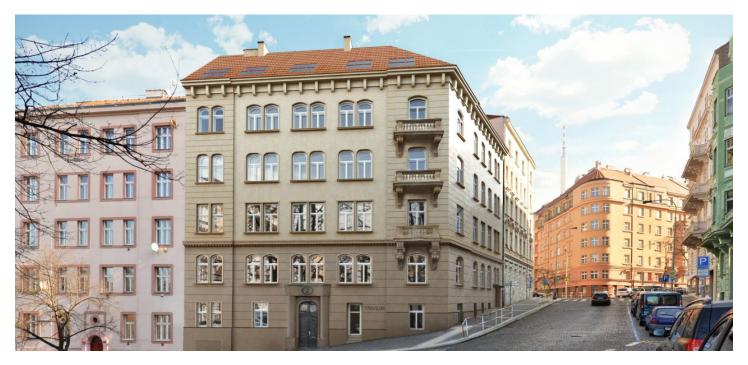

\* Area of the unit according to the Civil Code. The area consists of the sum total area of the entire unit bounded by perimeter walls.

New garden apartment situated in a completely reconstructed apartment building with an elevator, stylish common areas, and underground parking. Designed by the renowned CAMA architectural studio, the U Rajské zahrady 2 project offers, among other things, two exclusive penthouses with spacious terraces, two apartments with private gardens, and three apartments with ornamental balconies, all in the direct vicinity of a large park and with great civic amenities nearby. Completion is scheduled for 4Q 2018.

The apartments are situated on the border of Vinohrady, in a highly desirable location with excellent transport links and a wide selection of services. The Jiřího z Poděbrad metro station and tram stops are only a few minutes' walk away, as are many popular restaurants, cafes, and wine bars. Riegrovy sady Park and the directly adjacent revitalized Rajská zahrada park provide a wealth of opportunities for leisure activities. There are, for example, two outdoor gyms, an indoor swimming pool, a pétanque court, a playground, ping pong tables, a café, and a pleasant, quiet nook with an artificial pond and a waterfall.