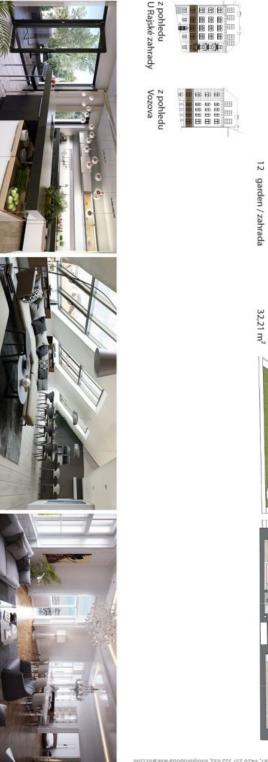

This 1st floor apartment will offer a street-facing living room with space for a kitchen, 2 bedrooms oriented toward the quiet courtyard (one of them with access to the garden), a bathroom, a guest toilet, a utility room, and a hall.

# Apartment Two-bedroom (3+kk)

94 m², Prague 3, Žižkov, U Rajské zahrady

orientace: S

9 10

bridge / lávka

loggia / lodžie loggia / lodžie

0,99 m<sup>2</sup>

6,03 m<sup>2</sup>

00

living room / obývací pokoj

43,30 m<sup>2</sup>

0,99 m<sup>2</sup>

S C

mailline bodovegoving na Perityne 2, 110 00 Praha 1, Cerké republika, +420 257 328 281, +420 257 322 032, intogevoboda-william Sebodove