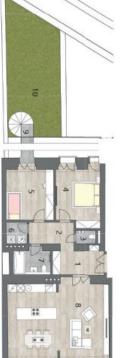

This 1st floor apartment will offer a street-facing living room with space for a kitchen, 2 bedrooms oriented toward the quiet courtyard (one of them with access to the garden), a bathroom, a guest toilet, a utility room, and a hall.

# Apartment Two-bedroom (3+kk)

94 m², Prague 3, Žižkov, U Rajské zahrady

orientace: S

9 10

bridge / lávka

loggia / lodžie loggia / lodžie

0,99 m<sup>2</sup>

6,03 m<sup>2</sup>

00

living room / obývací pokoj

43,30 m<sup>2</sup>

0,99 m<sup>2</sup>

S C

mailline bodovegoving na Perityne 2, 110 00 Praha 1, Cerké republika, +420 257 328 281, +420 257 322 032, intogevoboda-william Sebodove