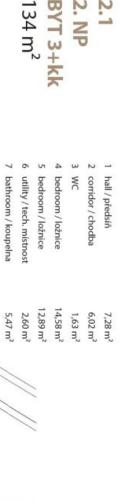

This 1st floor apartment will offer a street-facing living room with space for a kitchen, 2 bedrooms oriented toward the quiet courtyard (one of them with access to the garden), a bathroom, a guest toilet, a utility room, and a hall.

# Apartment Two-bedroom (3+kk)

94 m², Prague 3, Žižkov, U Rajské zahrady

orientace: S

9 10

bridge / lávka

loggia / lodžie loggia / lodžie

0,99 m<sup>2</sup>

6,03 m<sup>2</sup>

00

living room / obývací pokoj

43,30 m<sup>2</sup>

0,99 m<sup>2</sup>

S C

mailline bodovegoving na Perityne 2, 110 00 Praha 1, Cerké republika, +420 257 328 281, +420 257 322 032, intogevoboda-william Sebodove