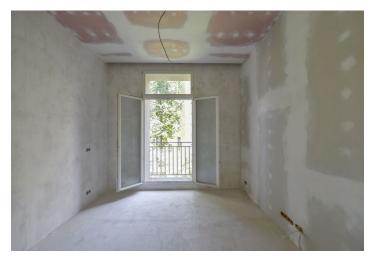

The layout of this 2nd floor apartment consists of an entry hall, a living room with a preparation for a kitchen, 2 bedrooms, a bathroom with a toilet, a separate toilet, and a utility room.

The apartments is offered in a state of white walls, with replicas of the original casement windows on the street facade and new wooden windows on the yard facade, security and fire replicas of the original entrance doors and new wiring, water, waste, and heat distribution. The purchase price does not include the individual completion of the unit by the investor. The purchase price includes a cellar.

The purchase price is subject to the property transfer tax. Interior 96.07 m², loggia 1.66, cellar.