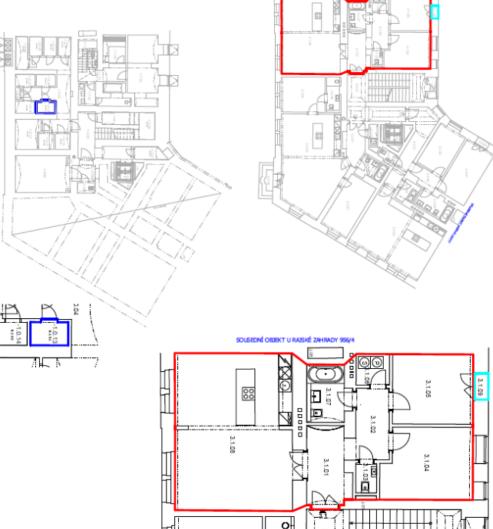

The layout of this 2nd floor apartment consists of an entry hall, a living room with a preparation for a kitchen, 2 bedrooms, a bathroom with a toilet, a separate toilet, and a utility room.

The apartments is offered in a state of white walls, with replicas of the original casement windows on the street facade and new wooden windows on the yard facade, security and fire replicas of the original entrance doors and new wiring, water, waste, and heat distribution. The purchase price does not include the individual completion of the unit by the investor. The purchase price includes a cellar.

## **Apartment Two-bedroom (3+kk)**

Sold

95 m², Prague 3, Žižkov, U Rajské zahrady

| -1.0.13     | 3.1.09 | 3.1.08             | 3.1.07  | 3.1.06           | 3.1.05  | 3.1.04  | 3.1.03 | 3.1.02 | 3.1.01  | ČÍSLO<br>MÍSTNOSTI | TABULKA MÍS |
|-------------|--------|--------------------|---------|------------------|---------|---------|--------|--------|---------|--------------------|-------------|
| SALEP, KÖXE | LODŽIE | OBÝVACÍ POKOJ + KK | KOUPEUW | TROMIOÚ MÍSTNOST | LOŽNICE | LOŽNICE | WC     | ОНОВА  | PŘEDSÍŇ | NÁZEV MÍSTNOSTI    | TNOSTÍ      |

Jednotka č. 9 (plocha BJ 3.1 - 105,77 m²) - je byt 3+kk, umístěný v 3. nadzemním podlaží budovy (3.NP) o podlahové ploše 105,77 m²

SKLEPY - 2,16 m<sup>2</sup>

BYTOVÝ DŮM U RAJSKÉ ZAHRADY Č.p. 954, ŽIŽKOV, PRAHA 3, 3NP