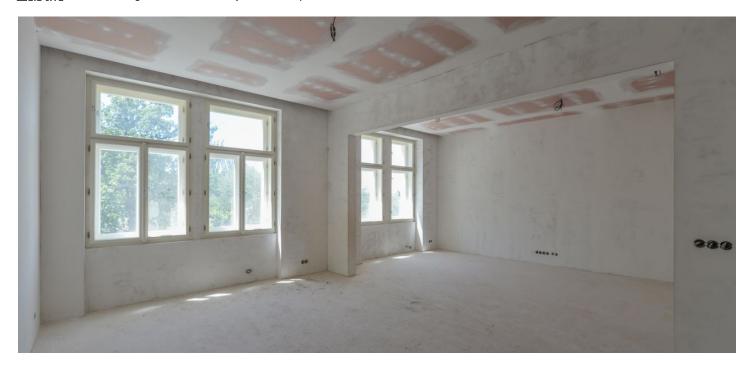

The layout of this 2nd floor apartment consists of an entry hall, a living room with a preparation for a kitchen, 2 bedrooms, a bathroom with a toilet, a separate toilet, and a utility room.

The apartments is offered in a state of white walls, with replicas of the original casement windows on the street facade and new wooden windows on the yard facade, security and fire replicas of the original entrance doors and new wiring, water, waste, and heat distribution. The purchase price does not include the individual completion of the unit by the investor. The purchase price includes a cellar.