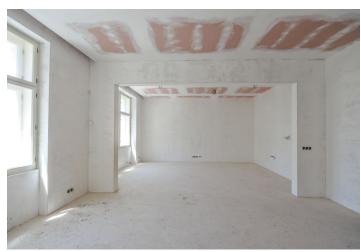

The layout of this 2nd floor apartment consists of an entry hall, a living room with a preparation for a kitchen, 2 bedrooms, a bathroom with a toilet, a separate toilet, and a utility room.

The apartments is offered in a state of white walls, with replicas of the original casement windows on the street facade and new wooden windows on the yard facade, security and fire replicas of the original entrance doors and new wiring, water, waste, and heat distribution. The purchase price does not include the individual completion of the unit by the investor. The purchase price includes a cellar.