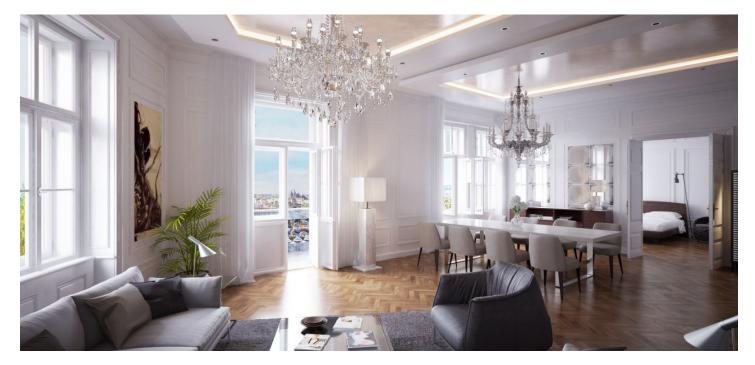

The layout of this 2nd floor apartment will consist of an entry hall, a living room with a preparation for a kitchen and a balcony, 2 bedrooms, 1 en-suite and 1 shared bathroom, and a utility room.

The apartments will be offered in a state of **white walls**, with replicas of the original casement windows on the street facade and new wooden windows on the yard facade, security and fire replicas of the original entrance doors, and new wiring, water, waste, and heat distribution. The purchase price does not include individual the completion of the unit by the investor. The purchase price includes a **cellar**.

The purchase price is subject to the property transfer tax. Interior  $104.45 \text{ m}^2$ , balcony  $1.64 \text{ m}^2$ , cellar.