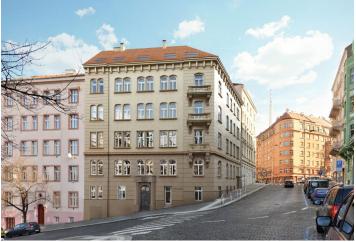

\* Area of the unit according to the Civil Code. The area consists of the sum total area of the entire unit bounded by perimeter walls.

New 2-bedroom apartment with a balcony and lovely views of the city and the Prague Castle situated in a completely reconstructed apartment building with an elevator, stylish common areas, and underground parking. Designed by the renowned CAMA architectural studio, the U Rajské zahrady 2 project offers, among other things, two exclusive penthouses with spacious terraces, two apartments with private gardens, and three apartments with ornamental balconies, all in the direct vicinity of a large park and with great civic amenities nearby. Completion is scheduled for 4Q 2018