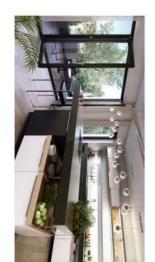

\* Area of the unit according to the Civil Code. The area consists of the sum total area of the entire unit bounded by perimeter walls.

New 2-bedroom apartment with a balcony and lovely views of the city and the Prague Castle situated in a completely reconstructed apartment building with an elevator, stylish common areas, and underground parking. Designed by the renowned CAMA architectural studio, the U Rajské zahrady 2 project offers, among other things, two exclusive penthouses with spacious terraces, two apartments with private gardens, and three apartments with ornamental balconies, all in the direct vicinity of a large park and with great civic amenities nearby. Completion is scheduled for 4Q 2018

The layout of this 2nd floor apartment will consist of an entry hall, a living room with a preparation for a kitchen and a balcony, 2 bedrooms, 1 en-suite and 1 shared bathroom, and a utility room.

The apartments will be offered in a state of **white walls**, with replicas of the original casement windows on the street facade and new wooden windows on the yard facade, security and fire replicas of the original entrance doors, and new wiring, water, waste, and heat distribution. The purchase price does not include individual the completion of the unit by the investor. The purchase price includes a **cellar**.