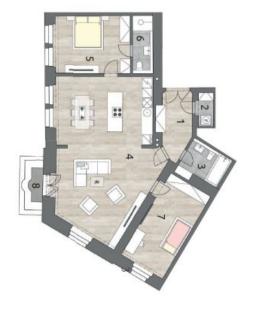

The layout of this 2nd floor apartment will consist of an entry hall, a living room with a preparation for a kitchen and a balcony, 2 bedrooms, 1 en-suite and 1 shared bathroom, and a utility room.

The apartments will be offered in a state of **white walls**, with replicas of the original casement windows on the street facade and new wooden windows on the yard facade, security and fire replicas of the original entrance doors, and new wiring, water, waste, and heat distribution. The purchase price does not include individual the completion of the unit by the investor. The purchase price includes a **cellar**.

## Apartment Two-bedroom (3+kk)

102 m², Prague 3, Žižkov, U Rajské zahrady

balcony / balkón bathroom / koupelna bedroom / ložnice

16,52 m<sup>2</sup> 1,64 m<sup>2</sup> 14,80 m<sup>2</sup> 4,91 m<sup>2</sup>

bathroom / koupelna 7,27 m<sup>2</sup> 2,12 m<sup>2</sup> 5,46 m<sup>2</sup> 53,37 m<sup>2</sup> U RAISKÉ ZAHRADY

SVODOGS Williams No Perityne 2, 110 00 Praha 1, Ceská republika, +420 257 328 281, +420 257 322 032, info