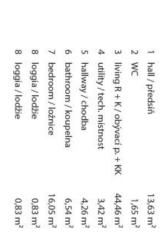

## **Apartment Two-bedroom (3+kk)**

Sold

101 m², Prague 3, Žižkov, U Rajské zahrady

| Total area       | 103 m² |
|------------------|--------|
| Floor area*      | 101 m² |
| Loggia           | 2 m²   |
| Parking          | -      |
| Cellar           | Yes    |
| PENB             | D      |
| Reference number | 24460  |

The layout of this 2nd floor apartment will consist of an entry hall, a living room with a preparation for a kitchen, 2 bedrooms, a bathroom with a toilet, a separate toilet, and a utility room.

The apartments will be offered in a state of white walls, with replicas of the original casement windows on the street facade and new wooden windows on the yard facade, security and fire replicas of the original entrance doors, and new wiring, water, waste, and heat distribution. The purchase price does not include the individual completion of the unit by the investor. The purchase price includes a cellar.