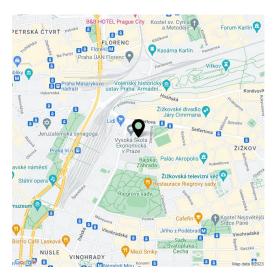

The apartments are situated on the border of Vinohrady, in a highly desirable location with excellent transport links and a wide selection of services. The Jiřího z Poděbrad metro station and tram stops are only a few minutes' walk away, as are many popular restaurants, cafes, and wine bars. Riegrovy sady Park and the directly adjacent revitalized Rajská zahrada Park provide a wealth of opportunities for leisure activities. There are, for example, two outdoor gyms, an indoor swimming pool, a pétanque court, a playground, pingpong tables, a café, and a pleasant, quiet nook with an artificial pond and a waterfall.