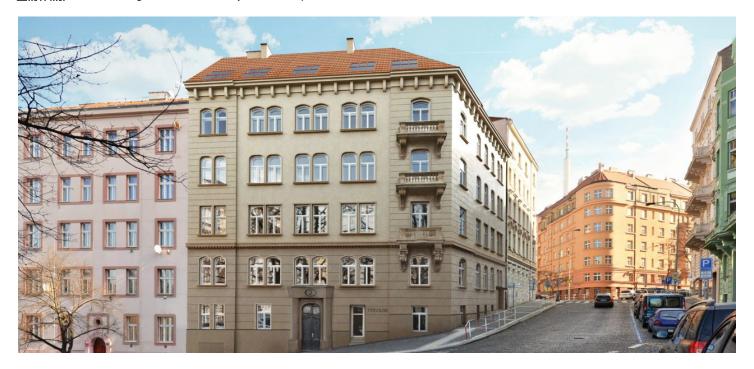

\* Area of the unit according to the Civil Code. The area consists of the sum total area of the entire unit bounded by perimeter walls.

New 2-bedroom apartment in a completely reconstructed apartment building with an elevator, stylish common areas, and underground parking. Designed by the renowned CAMA architectural studio, the U Rajské zahrady 2 project offers, among other things, two exclusive penthouses with spacious terraces, two apartments with private gardens, and three apartments with ornamental balconies, all in the direct vicinity of a large park and with great civic amenities nearby. Completion is scheduled for 4Q 2018.

The apartments are situated on the border of Vinohrady, in a highly desirable location with excellent transport links and a wide selection of services. The Jiřího z Poděbrad metro station and tram stops are only a few minutes' walk away, as are many popular restaurants, cafes, and wine bars. Riegrovy sady Park and the directly adjacent revitalized Rajská zahrada Park provide a wealth of opportunities for leisure activities. There are, for example, two outdoor gyms, an indoor swimming pool, a pétanque court, a playground, pingpong tables, a café, and a pleasant, quiet nook with an artificial pond and a waterfall.