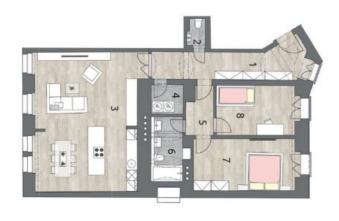

The layout of this 2nd floor apartment will consist of an entry hall, a living room with a preparation for a kitchen, 2 bedrooms, a bathroom with a toilet, a separate toilet, and a utility room.

The apartments will be offered in a state of white walls, with replicas of the original casement windows on the street facade and new wooden windows on the yard facade, security and fire replicas of the original entrance doors, and new wiring, water, waste, and heat distribution. The purchase price does not include the individual completion of the unit by the investor. The purchase price includes a cellar.

The purchase price is subject to the property transfer tax. Interior  $103.2 \text{ m}^2$ ,  $\log \sin 1.66 \text{ m}^2$ , cellar.

U RAISKÉ ZAHRADY