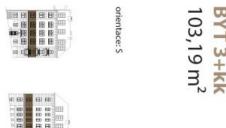

## **Apartment Two-bedroom (3+kk)**

Sold

101 m², Prague 3, Žižkov, U Rajské zahrady

| Total area       | 103 m² |
|------------------|--------|
| Floor area*      | 101 m² |
| Loggia           | 2 m²   |
| Parking          | -      |
| Cellar           | Yes    |
| PENB             | D      |
| Reference number | 24460  |

The purchase price is subject to the property transfer tax. Interior  $103.2 \text{ m}^2$ ,  $\log \sin 1.66 \text{ m}^2$ , cellar.

U RAISKÉ ZAHRADY