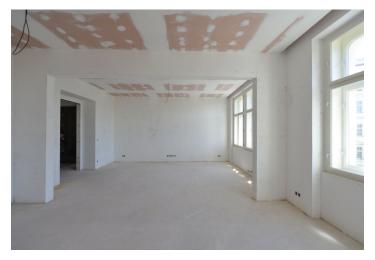

The layout of this 3rd floor apartment consists of an entry hall, a living room with a preparation for a kitchen, 2 bedrooms, a bathroom with a toilet, a separate toilet, and a utility room.

The apartments are offered in a state of white walls, with replicas of the original casement windows on the street facade and new wooden windows on the yard facade, security and fire replicas of the original entrance doors, and new wiring, water, waste, and heat distribution. The purchase price does not include the individual completion of the unit by the investor. The purchase price includes a cellar.