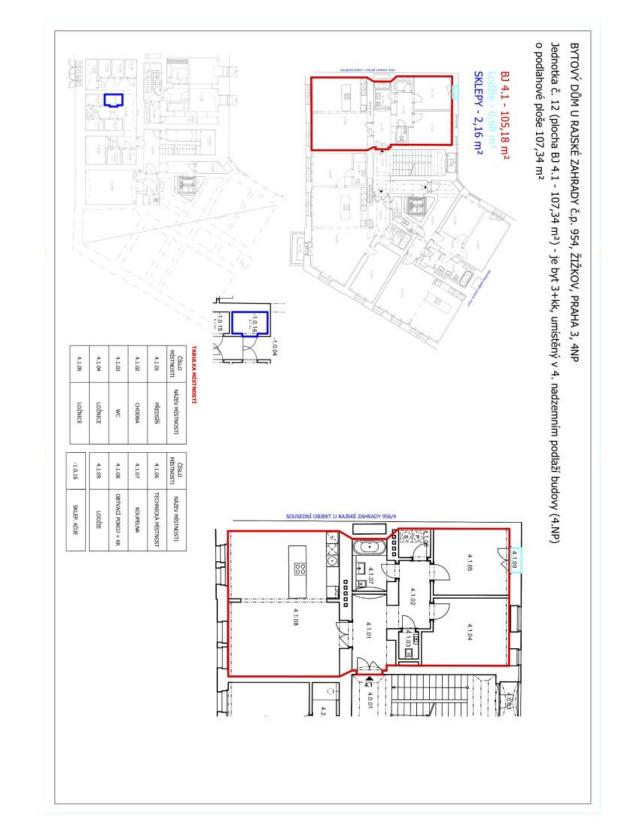

### Apartment Two-bedroom (3+kk)

96 m², Prague 3, Žižkov, U Rajské zahrady

| Total area       | 97 m² |
|------------------|-------|
| Floor area*      | 96 m² |
| Loggia           | 1 m²  |
| Parking          | -     |
| Cellar           | Yes   |
| PENB             | D     |
| Reference number | 24461 |

The layout of this 3rd floor apartment consists of an entry hall, a living room with a preparation for a kitchen, 2 bedrooms, a bathroom with a toilet, a separate toilet, and a utility room.

The apartments are offered in a state of white walls, with replicas of the original casement windows on the street facade and new wooden windows on the yard facade, security and fire replicas of the original entrance doors, and new wiring, water, waste, and heat distribution. The purchase price does not include the individual completion of the unit by the investor. The purchase price includes a cellar.

The purchase price is subject to the property transfer tax. Interior 95.44  $m^2$ , loggia 1.36  $m^2$ , cellar.

Svoboda & Williams s.r.o. info@svoboda-williams.com www.svoboda-williams.com **Prague** +420 257 328 281 +420 724 551 238