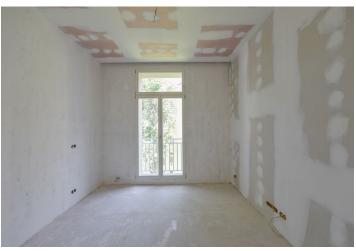

The layout of this 3rd floor apartment consists of an entry hall, a living room with a preparation for a kitchen, 2 bedrooms, a bathroom with a toilet, a separate toilet, and a utility room.

The apartments are offered in a state of white walls, with replicas of the original casement windows on the street facade and new wooden windows on the yard facade, security and fire replicas of the original entrance doors, and new wiring, water, waste, and heat distribution. The purchase price does not include the individual completion of the unit by the investor. The purchase price includes a cellar.