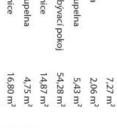

The layout of this 4th floor flat will consist of an entry hall, living room with preparation for kitchen and a balcony, 2 bedrooms, 1 en-suite and 1 shared bathroom, and a utility room.

The apartments will be offered in a state of white walls, with replicas of the original casement windows in the street facade and new wooden windows in the yard facade, security and fire replicas of the original entrance doors and completely new wiring, water, waste and heat distribution. The purchase price does not include individual completion of the unit by the investor. The purchase price includes a cellar. Possibility to purchase a garage parking space at extra cost.