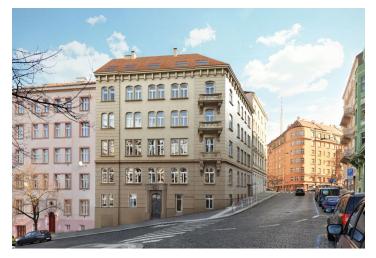

\* Area of the unit according to the Civil Code. The area consists of the sum total area of the entire unit bounded by perimeter walls.

New 2-bedroom flat with a balcony and lovely views of the city and the Prague Castle in an attractive project of a complete reconstruction of an apartment building with an elevator, stylish common premises and underground parking. Designed by the renowned CAMA architectural studio, the U Rajské zahrady 2 project offers, among other things, two exclusive penthouses with spacious terraces, two apartments with private gardens and three apartments with ornamental balconies, all in the direct vicinity of a large park and with great amenities nearby. Completion is scheduled for 4Q 2018.