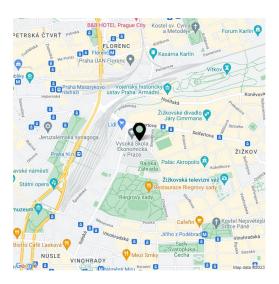

The apartments are situated on the border of Vinohrady, in a highly desirable location with excellent transport links and a wide selection of services. Jiřího z Poděbrad metro station and tram stops are only a few-minutes away on foot, as well as many popular restaurants, cafes and wine bars. Riegrovy Orchards and the directly adjacent revitalized Rajská zahrada park provide a wealth of opportunities for leisure activities. There are, for example, two outdoor gyms, an indoor swimming pool, a pétanque court, a playground, ping pong tables, café, and a pleasant, quiet nook with an artifical pond and a waterfall.