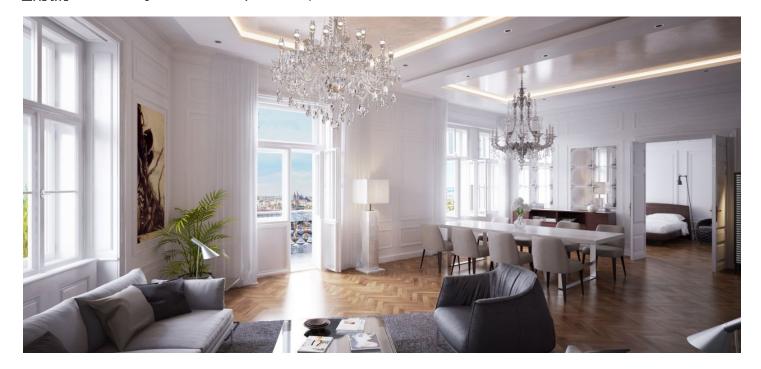

The layout of this 4th floor flat will consist of an entry hall, living room with preparation for kitchen and a balcony, 2 bedrooms, 1 en-suite and 1 shared bathroom, and a utility room.

The apartments will be offered in a state of white walls, with replicas of the original casement windows in the street facade and new wooden windows in the yard facade, security and fire replicas of the original entrance doors and completely new wiring, water, waste and heat distribution. The purchase price does not include individual completion of the unit by the investor. The purchase price includes a cellar. Possibility to purchase a garage parking space at extra cost.