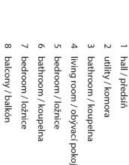

## **Apartment Two-bedroom (3+kk)**

Sold

105 m², Prague 3, Žižkov, U Rajské zahrady

| Total area   | 108 m²                             |
|--------------|------------------------------------|
| Floor area*  | 105 m²                             |
| Balcony      | 3 m²                               |
| Parking      | Garage parking space at extra cost |
| Garage       | Yes                                |
| Cellar       | Yes                                |
| PENB         | D                                  |
| Reference no | umber 24465                        |

The layout of this 4th floor flat will consist of an entry hall, living room with preparation for kitchen and a balcony, 2 bedrooms, 1 en-suite and 1 shared bathroom, and a utility room.

The apartments will be offered in a state of white walls, with replicas of the original casement windows in the street facade and new wooden windows in the yard facade, security and fire replicas of the original entrance doors and completely new wiring, water, waste and heat distribution. The purchase price does not include individual completion of the unit by the investor. The purchase price includes a cellar. Possibility to purchase a garage parking space at extra cost.