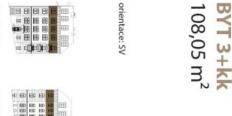

## **Apartment Two-bedroom (3+kk)**

Sold

105 m², Prague 3, Žižkov, U Rajské zahrady

| Total area   | 108 m²                             |
|--------------|------------------------------------|
| Floor area*  | 105 m²                             |
| Balcony      | 3 m²                               |
| Parking      | Garage parking space at extra cost |
| Garage       | Yes                                |
| Cellar       | Yes                                |
| PENB         | D                                  |
| Reference no | umber 24465                        |