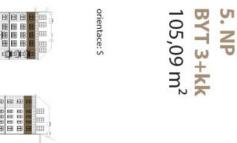

## **Apartment Two-bedroom (3+kk)**

Sold

103 m², Prague 3, Žižkov, U Rajské zahrady

## **Apartment Two-bedroom (3+kk)**

Sold

103 m², Prague 3, Žižkov, U Rajské zahrady

| Total area       | 104 m² |
|------------------|--------|
| Floor area*      | 103 m² |
| Loggia           | 1 m²   |
| Parking          | -      |
| Cellar           | Yes    |
| PENB             | D      |
| Reference number | 24466  |