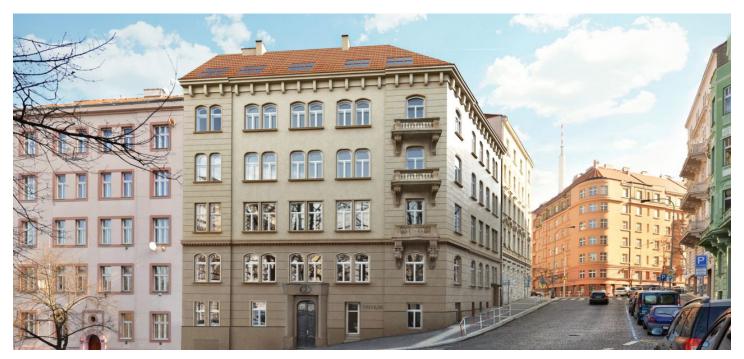

\* Area of the unit according to the Civil Code. The area consists of the sum total area of the entire unit bounded by perimeter walls.

New 2-bedroom apartment situated in a completely reconstructed apartment building with an elevator, stylish common areas, and underground parking. Designed by the renowned CAMA architectural studio, the U Rajské zahrady 2 project offers, among other things, two exclusive penthouses with spacious terraces, two apartments with private gardens, and three apartments with ornamental balconies, all in the direct vicinity of a large park and with great amenities nearby. Completion is scheduled for 4Q 2018.

The apartments are situated on the border of Vinohrady, in a highly desirable location with excellent transport links and a wide selection of services. The Jiřího z Poděbrad metro station and tram stops are only a few minutes' walk away, as are many popular restaurants, cafes, and wine bars. Riegrovy sady Park and the directly adjacent revitalized Rajská zahrada Park provide a wealth of opportunities for leisure activities. There are, for example, two outdoor gyms, an indoor swimming pool, a pétanque court, a playground, pingpong tables, a café, and a pleasant, quiet nook with an artificial pond and a waterfall.