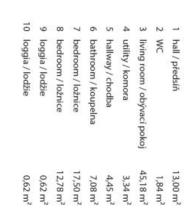

## **Apartment Two-bedroom (3+kk)**

Sold

103 m², Prague 3, Žižkov, U Rajské zahrady

| Total area       | 104 m² |
|------------------|--------|
| Floor area*      | 103 m² |
| Loggia           | 1 m²   |
| Parking          | -      |
| Cellar           | Yes    |
| PENB             | D      |
| Reference number | 24466  |

The layout of this 4th floor apartment will consist of an entry hall, a living room with a preparation for a kitchen, 2 bedrooms, a bathroom with a toilet, a separate toilet, and a utility room.

The apartments will be offered in a state of **white walls**, with replicas of the original casement windows on the street facade and new wooden windows on the yard facade, security and fire replicas of the original entrance doors, and new wiring, water, waste, and heat distribution. The purchase price does not include individual completion of the unit by the investor. The purchase price includes a **cellar**.