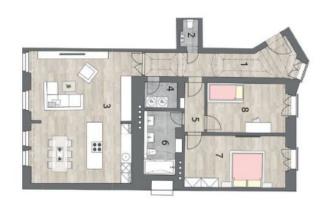

The layout of this 4th floor apartment will consist of an entry hall, a living room with a preparation for a kitchen, 2 bedrooms, a bathroom with a toilet, a separate toilet, and a utility room.

The apartments will be offered in a state of **white walls**, with replicas of the original casement windows on the street facade and new wooden windows on the yard facade, security and fire replicas of the original entrance doors, and new wiring, water, waste, and heat distribution. The purchase price does not include individual completion of the unit by the investor. The purchase price includes a **cellar**.

The purchase price is subject to the property transfer tax. Interior 103.85 m<sup>2</sup>, loggia 1.24 m<sup>2</sup>, cellar.

U RAISKÉ ZAHRADY