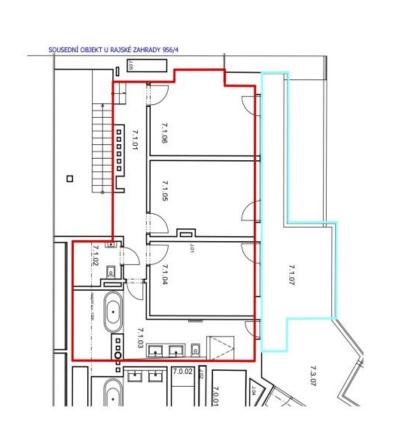

Sold

165 m², Prague 3, Žižkov, U Rajské zahrady

Sold

165 m², Prague 3, Žižkov, U Rajské zahrady

| 7.1.07 | 7.1.06  | 7.1.05  | 7.1.04  | 7.1.03   | 7.1.02 | 7.1.01  | ČÍSLO<br>MÍSTNOSTI |
|--------|---------|---------|---------|----------|--------|---------|--------------------|
| TERASA | LOŽNICE | LOŽNICE | LOŽNICE | KOUPELNA | WC     | GALERIE | NÁZEV MÍSTNOSTI    |