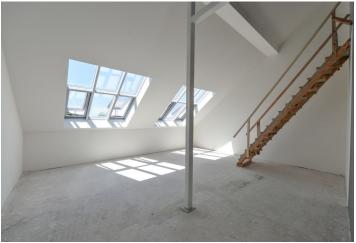

The lower level of this 5th + 6th floor apartment consists of a loft-style living room, a kitchen with a dining area, a pantry, and access to the terrace, a separate toilet, a dressing room, and a hall. The upper level offers 3 bedrooms with entrances to the other terrace, a generous bathroom, a separate toilet, and an open gallery.

Interior 165.78 m², terrace 13.67 m², terrace 21.53 m², cellar.

Photos are taken from a show flat.

In addition to regular property viewings, we also offer **real time video viewings** via WhatsApp, FaceTime, Messenger, Skype, and other apps.