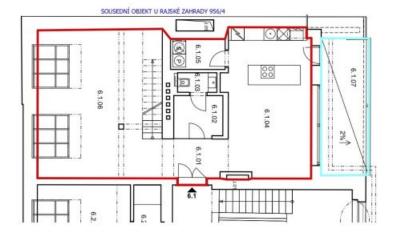

The lower level of this 5th + 6th floor apartment consists of a loft-style living room, a kitchen with a dining area, a pantry, and access to the terrace, a separate toilet, a dressing room, and a hall. The upper level offers 3 bedrooms with entrances to the other terrace, a generous bathroom, a separate toilet, and an open gallery.

Sold

165 m², Prague 3, Žižkov, U Rajské zahrady

Sold

165 m², Prague 3, Žižkov, U Rajské zahrady

| 7.1.07 | 7.1.06  | 7.1.05  | 7.1.04  | 7.1.03   | 7.1.02 | 7.1.01  | ČÍSLO<br>MÍSTNOSTI |
|--------|---------|---------|---------|----------|--------|---------|--------------------|
| TERASA | LOŽNICE | LOŽNICE | LOŽNICE | KOUPELNA | WC     | GALERIE | NÁZEV MÍSTNOSTI    |