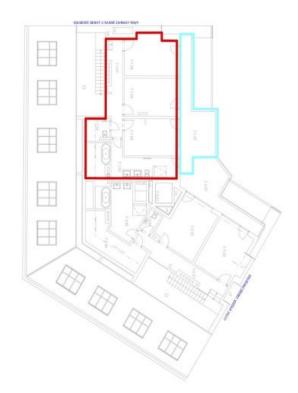

The lower level of this 5th + 6th floor apartment consists of a loft-style living room, a kitchen with a dining area, a pantry, and access to the terrace, a separate toilet, a dressing room, and a hall. The upper level offers 3 bedrooms with entrances to the other terrace, a generous bathroom, a separate toilet, and an open gallery.

Interior 165.78 m², terrace 13.67 m², terrace 21.53 m², cellar.

Photos are taken from a show flat.

In addition to regular property viewings, we also offer **real time video viewings** via WhatsApp, FaceTime, Messenger, Skype, and other apps.