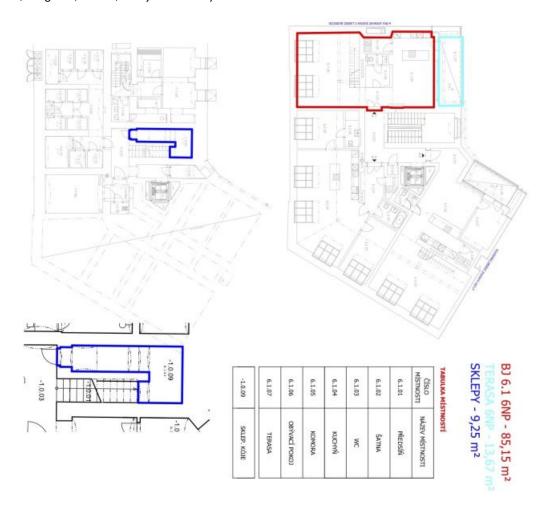

Sold

165 m², Prague 3, Žižkov, U Rajské zahrady

Sold

165 m², Prague 3, Žižkov, U Rajské zahrady

| Total area   | 201 m <sup>2</sup>                 |
|--------------|------------------------------------|
| Floor area*  | 165 m²                             |
| Terrace      | 36 m²                              |
| Parking      | Garage parking space at extra cost |
| Garage       | Yes                                |
| Cellar       | Yes                                |
| PENB         | D                                  |
| Reference nu | mber 24467                         |

Interior 165.78 m², terrace 13.67 m², terrace 21.53 m², cellar.

Photos are taken from a show flat.

In addition to regular property viewings, we also offer **real time video viewings** via WhatsApp, FaceTime, Messenger, Skype, and other apps.