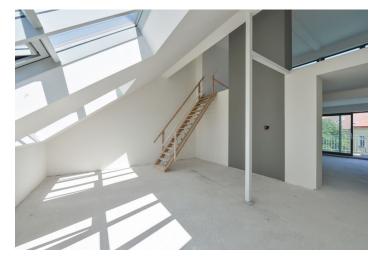

The lower level of this 5th + 6th floor apartment consists of a loft-style living room, a kitchen with a dining area, a pantry, and access to the terrace, a separate toilet, a dressing room, and a hall. The upper level offers 3 bedrooms with entrances to the other terrace, a generous bathroom, a separate toilet, and an open gallery.

The apartment is offered in a **shell & core** state without interior partitions, final surfaces, and fixtures such as floors, tiles, bathrooms, kitchen, and lighting. Security and fire replicas of the original entrance doors are included. The purchase price does not include the individual completion of the unit. The purchase price includes a **cellar**. There is a possibility to purchase a garage parking space at an extra cost.