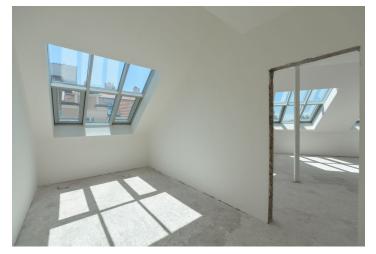

The layout of this 5th floor apartment consists of an entry hall, a living room with a preparation for a kitchen, 2 bedrooms, 1 en-suite and 1 shared bathroom, and a utility room.

The apartment is offered in a state of **shell&core** – i.e. without interior partitions, final surfaces, and fixtures such as floors, tiles, bathrooms, kitchen, or lighting. Security and fire replicas of the original entrance doors are included. The purchase price does not include the individual completion of the unit by the investor. The purchase price includes a **cellar**. There is a possibility to purchase a garage parking space at an extra cost.

Interior 109.85 m², cellar.

Photos are taken from a show flat.

In addition to regular property viewings, we also offer **real time video viewings** via WhatsApp, FaceTime, Messenger, Skype, and other apps.