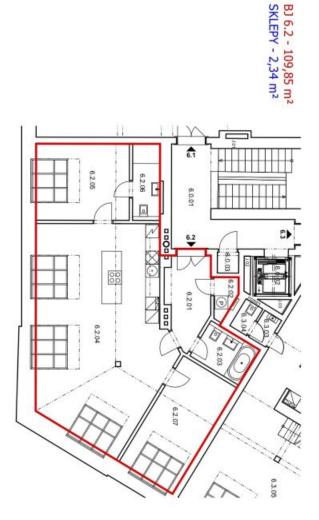

Interior 109.85 m², cellar.

Photos are taken from a show flat.

In addition to regular property viewings, we also offer **real time video viewings** via WhatsApp, FaceTime, Messenger, Skype, and other apps.

## Apartment Two-bedroom (3+kk)

110 m², Prague 3, Žižkov, U Rajské zahrady

| -1.0.11     | 6.2.07  | 6.2.06   | 6.2.05  | 6.2.04             | 6.2.03   | 6.2.02 | 6.2.01  | MISTNOSTI<br>MISTNOSTI | 100000000000000000000000000000000000000 |
|-------------|---------|----------|---------|--------------------|----------|--------|---------|------------------------|-----------------------------------------|
| SKLEP, KÓJE | LOŽNICE | KOUPELNA | LOŽNICE | OBÝVACÍ POKOJ + KK | KOUPELNA | KOMORA | PŘEDSÍŇ | NÁZEV MÍSTNOSTI        | -                                       |