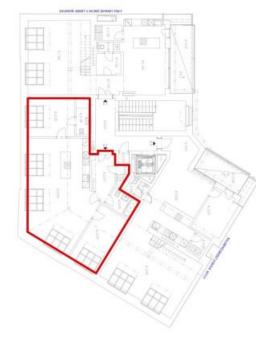

The layout of this 5th floor apartment consists of an entry hall, a living room with a preparation for a kitchen, 2 bedrooms, 1 en-suite and 1 shared bathroom, and a utility room.

The apartment is offered in a state of **shell&core** – i.e. without interior partitions, final surfaces, and fixtures such as floors, tiles, bathrooms, kitchen, or lighting. Security and fire replicas of the original entrance doors are included. The purchase price does not include the individual completion of the unit by the investor. The purchase price includes a **cellar**. There is a possibility to purchase a garage parking space at an extra cost.

## Apartment Two-bedroom (3+kk)

110 m², Prague 3, Žižkov, U Rajské zahrady

| -1.0.11     | 6.2.07  | 6.2.06   | 6.2.05  | 6.2.04             | 6.2.03   | 6.2.02 | 6.2.01  | MISTNOSTI<br>MISTNOSTI | 100000000000000000000000000000000000000 |
|-------------|---------|----------|---------|--------------------|----------|--------|---------|------------------------|-----------------------------------------|
| SKLEP, KÓJE | LOŽNICE | KOUPELNA | LOŽNICE | OBÝVACÍ POKOJ + KK | KOUPELNA | KOMORA | PŘEDSÍŇ | NÁZEV MÍSTNOSTI        | -                                       |