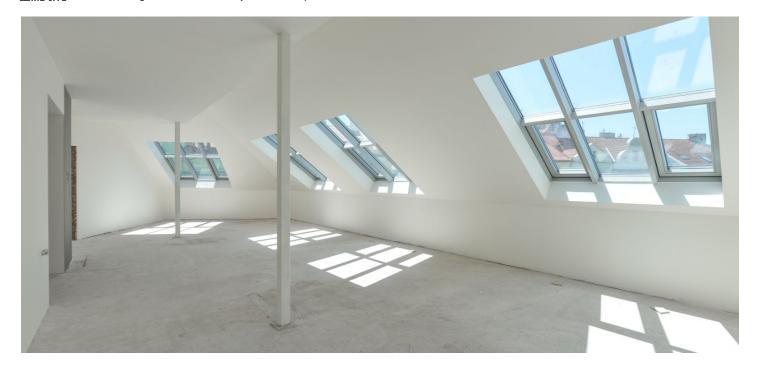

The layout of this 5th floor apartment consists of an entry hall, a living room with a preparation for a kitchen, 2 bedrooms, 1 en-suite and 1 shared bathroom, and a utility room.

The apartment is offered in a state of **shell&core** – i.e. without interior partitions, final surfaces, and fixtures such as floors, tiles, bathrooms, kitchen, or lighting. Security and fire replicas of the original entrance doors are included. The purchase price does not include the individual completion of the unit by the investor. The purchase price includes a **cellar**. There is a possibility to purchase a garage parking space at an extra cost.

Interior 109.85 m², cellar.

Photos are taken from a show flat.

In addition to regular property viewings, we also offer **real time video viewings** via WhatsApp, FaceTime, Messenger, Skype, and other apps.