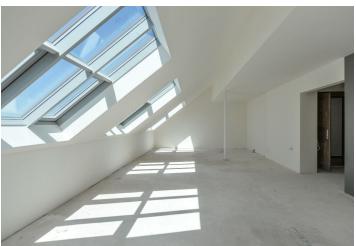

The layout of this 5th floor apartment consists of an entry hall, a living room with a preparation for a kitchen, 2 bedrooms, 1 en-suite and 1 shared bathroom, and a utility room.

The apartment is offered in a state of **shell&core** – i.e. without interior partitions, final surfaces, and fixtures such as floors, tiles, bathrooms, kitchen, or lighting. Security and fire replicas of the original entrance doors are included. The purchase price does not include the individual completion of the unit by the investor. The purchase price includes a **cellar**. There is a possibility to purchase a garage parking space at an extra cost.

Interior 109.85 m², cellar.

Photos are taken from a show flat.

In addition to regular property viewings, we also offer **real time video viewings** via WhatsApp, FaceTime, Messenger, Skype, and other apps.