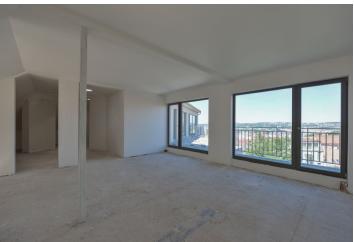

The apartment is offered in a state of **shell&core** – i.e. without interior partitions, final surfaces, and fixtures such as floors, tiles, bathrooms, kitchen, or lighting. New wooden windows on the yard facade, security and fire replicas of the original entrance doors are included. The purchase price does not include the individual completion of the unit by the investor. The purchase price includes a cellar. There is a possibility to purchase a garage parking space at an extra cost.