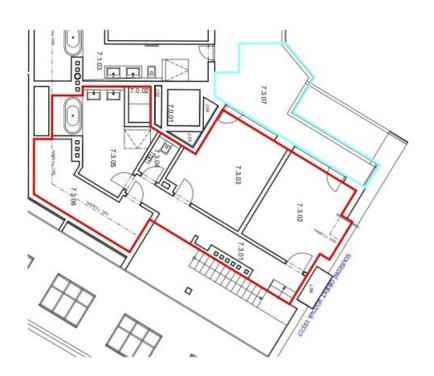

The lower level of this 5th + 6th floor apartment consists of a loft-style living room, a kitchen with a dining area, a study, a separate toilet, a utility room, and a hall. Both the kitchen and the study have access to one of the terraces. The upper level offers 2 bedrooms with entrances to the other terrace, a generous bathroom, a separate toilet, attic storage space, and an open gallery.

Interior 183.74 m<sup>2</sup>, terrace 17.56 m<sup>2</sup>, terrace 9.9 m<sup>2</sup>, cellar.

Photos are taken from a show flat.

In addition to regular property viewings, we also offer **real time video viewings** via WhatsApp, FaceTime, Messenger, Skype, and other apps.

184 m², Prague 3, Žižkov, U Rajské zahrady

Sold

184 m², Prague 3, Žižkov, U Rajské zahrady

| 7.3.07 | 7.3.06 | 7,3.05   | 7.3.04 | 7.3.03  | 7.3.02  | 7.3.01  | ČÍSLO<br>MISTNOSTI |
|--------|--------|----------|--------|---------|---------|---------|--------------------|
| TERASA | SKLAD  | KOUPELNA | WC     | LOŽNICE | LOŽNICE | GALERIE | NÁZEV MÍSTNOSTI    |