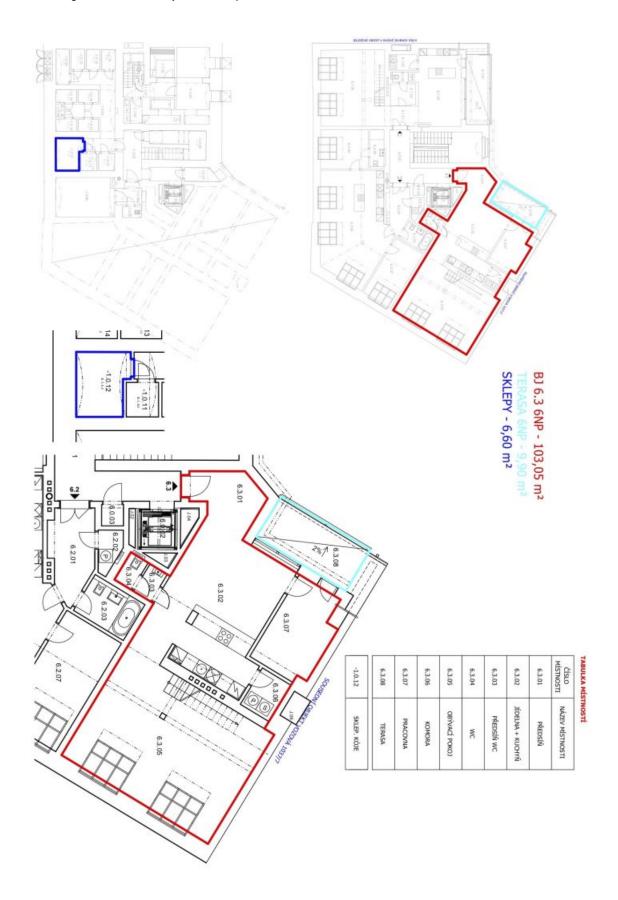

Sold

184 m², Prague 3, Žižkov, U Rajské zahrady

Sold

184 m², Prague 3, Žižkov, U Rajské zahrady

| Total area   | 212 m <sup>2</sup>                 |
|--------------|------------------------------------|
| Floor area*  | 184 m²                             |
| Terrace      | 28 m²                              |
| Parking      | Garage parking space at extra cost |
| Garage       | Yes                                |
| Cellar       | Yes                                |
| PENB         | D                                  |
| Reference nu | <b>mber</b> 24469                  |

The lower level of this 5th + 6th floor apartment consists of a loft-style living room, a kitchen with a dining area, a study, a separate toilet, a utility room, and a hall. Both the kitchen and the study have access to one of the terraces. The upper level offers 2 bedrooms with entrances to the other terrace, a generous bathroom, a separate toilet, attic storage space, and an open gallery.

Interior 183.74 m<sup>2</sup>, terrace 17.56 m<sup>2</sup>, terrace 9.9 m<sup>2</sup>, cellar.

Photos are taken from a show flat.

In addition to regular property viewings, we also offer **real time video viewings** via WhatsApp, FaceTime, Messenger, Skype, and other apps.

184 m², Prague 3, Žižkov, U Rajské zahrady

Sold

184 m², Prague 3, Žižkov, U Rajské zahrady

| 7.3.07 | 7.3.06 | 7,3.05   | 7.3.04 | 7.3.03  | 7.3.02  | 7.3.01  | ČÍSLO<br>MISTNOSTI |
|--------|--------|----------|--------|---------|---------|---------|--------------------|
| TERASA | SKLAD  | KOUPELNA | WC     | LOŽNICE | LOŽNICE | GALERIE | NÁZEV MÍSTNOSTI    |