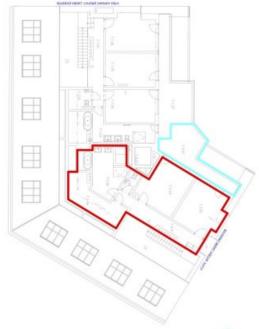

The lower level of this 5th + 6th floor apartment consists of a loft-style living room, a kitchen with a dining area, a study, a separate toilet, a utility room, and a hall. Both the kitchen and the study have access to one of the terraces. The upper level offers 2 bedrooms with entrances to the other terrace, a generous bathroom, a separate toilet, attic storage space, and an open gallery.